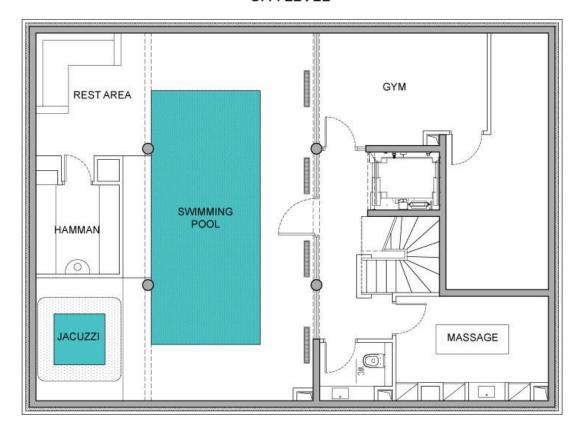

## **Chalet Les Gentianes**

Situated in arguably the best location in Courchevel, nestled in a winter wonderland of snow covered fir trees, truly ski in/ski out onto the Bellecote piste, a mere 2 minutes' walk to the centre of Courchevel. The chalet has been built in a sympathetic alpine style with wood interiors, exposed ceiling beams and a cosy fireplace in the living area, found on the top floor. There is a spa floor with swimming pool, Jacuzzi, Hammam, a separate gym and an independent massage/therapy room. Les Gentianes has seven bedrooms, each with a private bathroom, designed to sleep 14.

## SPA LEVEL