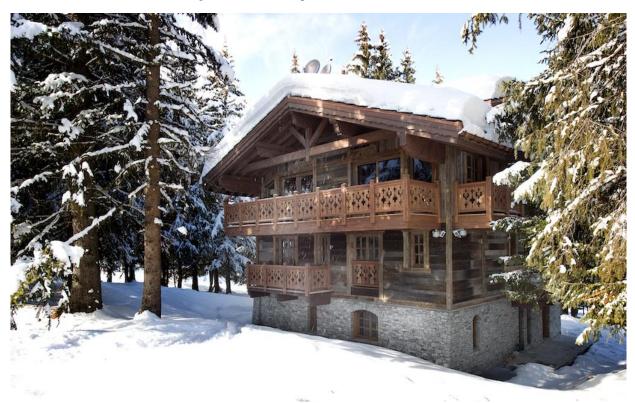

## **Chalet Les Gentianes**

Situated in arguably the best location in Courchevel, nestled in a winter wonderland of snow covered fir trees, truly ski in/ski out onto the Bellecote piste, a mere 2 minutes' walk to the centre of Courchevel. The chalet has been built in a sympathetic alpine style with wood interiors, exposed ceiling beams and a cosy fireplace in the living area, found on the top floor. There is a spa floor with swimming pool, Jacuzzi, Hammam, a separate gym and an independent massage/therapy room. Les Gentianes has seven bedrooms, each with a private bathroom, designed to sleep 14.