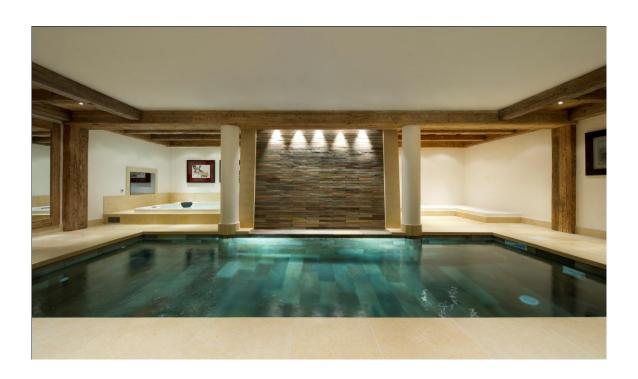

## **Chalet Les Gentianes**

Situated in arguably the best location in Courchevel, nestled in a winter wonderland of snow covered fir trees, truly ski in/ski out onto the Bellecote piste, a mere 2 minutes' walk to the centre of Courchevel. The chalet has been built in a sympathetic alpine style with wood interiors, exposed ceiling beams and a cosy fireplace in the living area, found on the top floor. There is a spa floor with swimming pool, Jacuzzi, Hammam, a separate gym and an independent massage/therapy room. Les Gentianes has seven bedrooms, each with a private bathroom, designed to sleep 14.