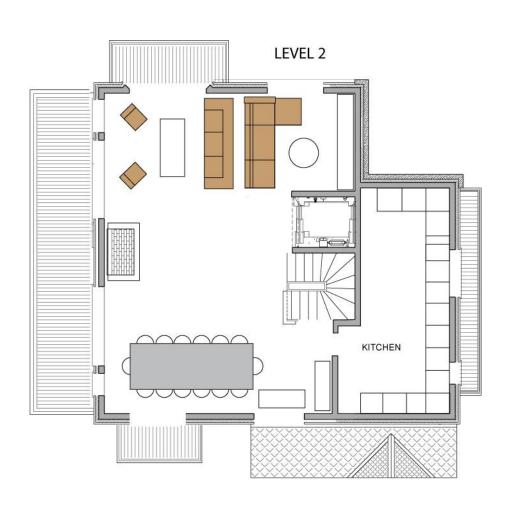

## **Chalet Les Gentianes**

Situated in arguably the best location in Courchevel, nestled in a winter wonderland of snow covered fir trees, truly ski in/ski out onto the Bellecote piste, a mere 2 minutes' walk to the centre of Courchevel. The chalet has been built in a sympathetic alpine style with wood interiors, exposed ceiling beams and a cosy fireplace in the living area, found on the top floor. There is a spa floor with swimming pool, Jacuzzi, Hammam, a separate gym and an independent massage/therapy room. Les Gentianes has seven bedrooms, each with a private bathroom, designed to sleep 14.







• Top class chef and butler • Luxury mini bus and chauffeur • Concierge service • Prestige ski instructor

• Top level security surveillance and night security guard-

## SPA LEVEL











## **GROUND LEVEL**







LEVEL -1