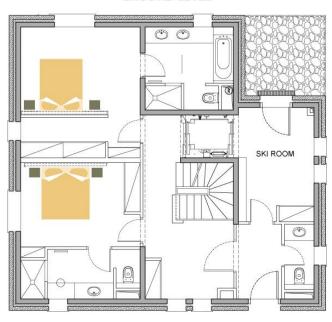

s**

Situated in arguably the best location in Courchevel, nestled in a winter wonderland of snow covered fir trees, truly ski in/ski out onto the Bellecote piste, a mere 2 minutes' walk to the centre of Courchevel. The chalet has been built in a sympathetic alpine style with wood interiors, exposed ceiling beams and a cosy fireplace in the living area, found on the top floor. There is a spa floor with swimming pool, Jacuzzi, Hammam, a separate gym and an independent massage/therapy room. Les Gentianes has seven bedrooms, each with a private bathroom, designed to sleep 14.







• Top class chef and butler • Luxury mini bus and chauffeur • Concierge service • Prestige ski instructor

• Top level security surveillance and night security guard-

## SPA LEVEL











## **GROUND LEVEL**







LEVEL -1