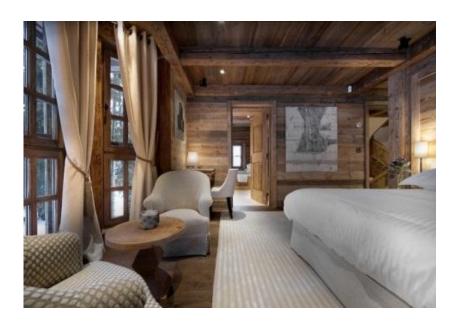

## **Chalet Les Gentianes**

Situated in arguably the best location in Courchevel, nestled in a winter wonderland of snow covered fir trees, truly ski in/ski out onto the Bellecote piste, a mere 2 minutes' walk to the centre of Courchevel. The chalet has been built in a sympathetic alpine style with wood interiors, exposed ceiling beams and a cosy fireplace in the living area, found on the top floor. There is a spa floor with swimming pool, Jacuzzi, Hammam, a separate gym and an independent massage/therapy room. Les Gentianes has seven bedrooms, each with a private bathroom, designed to sleep 14.