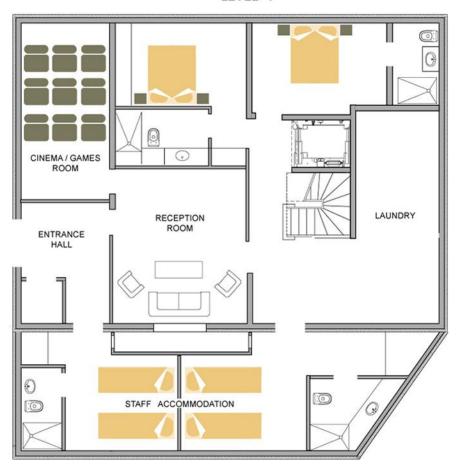

arguably the best location in Courchevel, nestled in a winter wonderland of snow covered fir trees, truly ski in/ski out onto the Bellecote piste, a mere 2 minutes' walk to the centre of Courchevel. The chalet has been built in a sympathetic alpine style with wood interiors, exposed ceiling beams and a cosy fireplace in the living area, found on the top floor. There is a spa floor with swimming pool, Jacuzzi, Hammam, a separate gym and an independent massage/therapy room. Les Gentianes has seven bedrooms, each with a private bathroom, designed to sleep 14.







• Top class chef and butler • Luxury mini bus and chauffeur • Concierge service • Prestige ski instructor

• Top level security surveillance and night security guard-

## SPA LEVEL











## **GROUND LEVEL**







LEVEL -1