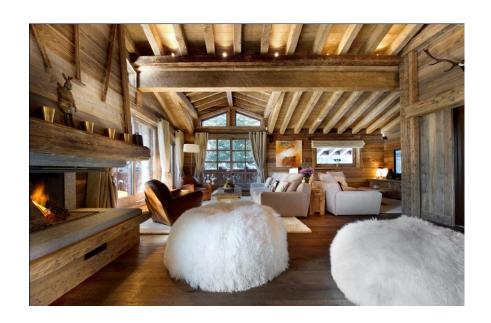

## **Chalet Les Gentianes**

Situated in arguably the best location in Courchevel, nestled in a winter wonderland of snow covered fir trees, truly ski in/ski out onto the Bellecote piste, a mere 2 minutes' walk to the centre of Courchevel. The chalet has been built in a sympathetic alpine style with wood interiors, exposed ceiling beams and a cosy fireplace in the living area, found on the top floor. There is a spa floor with swimming pool, Jacuzzi, Hammam, a separate gym and an independent massage/therapy room. Les Gentianes has seven bedrooms, each with a private bathroom, designed to sleep 14.