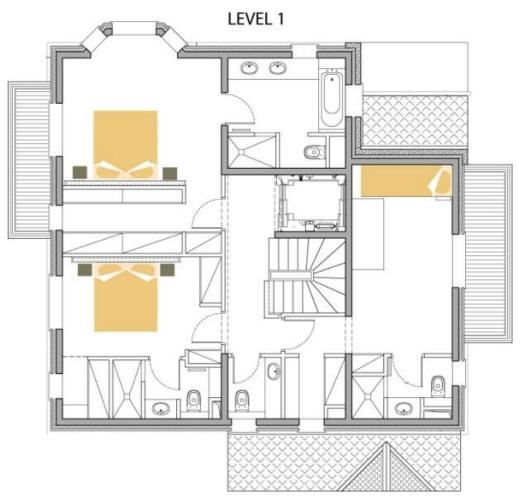

Situated in arguably the best location in Courchevel, nestled in a winter wonderland of snow covered fir trees, truly ski in/ski out onto the Bellecote piste, a mere 2 minutes' walk to the centre of Courchevel. The chalet has been built in a sympathetic alpine style with wood interiors, exposed ceiling beams and a cosy fireplace in the living area, found on the top floor. There is a spa floor with swimming pool, Jacuzzi, Hammam, a separate gym and an independent massage/therapy room. Les Gentianes has seven bedrooms, each with a private bathroom, designed to sleep 14.







• Top class chef and butler • Luxury mini bus and chauffeur • Concierge service • Prestige ski instructor

• Top level security surveillance and night security guard-

## SPA LEVEL











## **GROUND LEVEL**







LEVEL -1