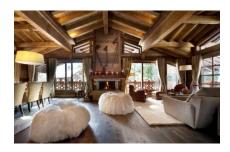

## **Chalet Les Gentianes**

Situated in arguably the best location in Courchevel, nestled in a winter wonderland of snow covered fir trees, truly ski in/ski out onto the Bellecote piste, a mere 2 minutes' walk to the centre of Courchevel. The chalet has been built in a sympathetic alpine style with wood interiors, exposed ceiling beams and a cosy fireplace in the living area, found on the top floor. There is a spa floor with swimming pool, Jacuzzi, Hammam, a separate gym and an independent massage/therapy room. Les Gentianes has seven bedrooms, each with a private bathroom, designed to sleep 14.