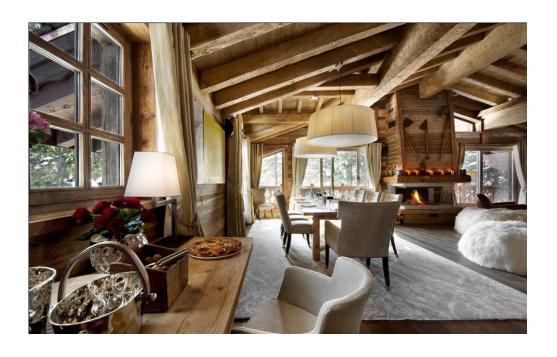

## **Chalet Les Gentianes**

Situated in arguably the best location in Courchevel, nestled in a winter wonderland of snow covered fir trees, truly ski in/ski out onto the Bellecote piste, a mere 2 minutes' walk to the centre of Courchevel. The chalet has been built in a sympathetic alpine style with wood interiors, exposed ceiling beams and a cosy fireplace in the living area, found on the top floor. There is a spa floor with swimming pool, Jacuzzi, Hammam, a separate gym and an independent massage/therapy room. Les Gentianes has seven bedrooms, each with a private bathroom, designed to sleep 14.