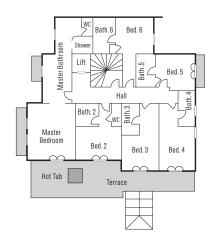

### Master Bedroom

King sized double bed with plasma TV and iPod docking station, seating area and dressing room, en suite bathroom with bath plus shower and access to private terrace.

### Bedroom 2

Twin or king size double bed with plasma TV and iPod docking station, en suite bathroom and private terrace with access to hot tub

### Bedroom 3

Twin or king size double bed with plasma TV and iPod docking station, en suite bathroom and private terrace with access to hot tub

### Bedroom 4

Twin or king size double bed with plasma TV and iPod docking station, en suite shower room and private terrace with access to hot tub

### Bedroom 5

Four single bunk beds with plasma TV and iPod docking station, en suite shower room and private terrace

### Bedroom 6

Twin or super king double bed with en suite shower room – suitable for wheelchairs