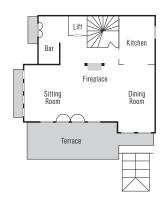

# Ground Floor Garage Hammam WC Jacuzzi Room Pool Fireplace

### Accommodation

Maximum Guests: 12 adults + 2 children

Living Area: 700 m<sup>2</sup> Staff: 5