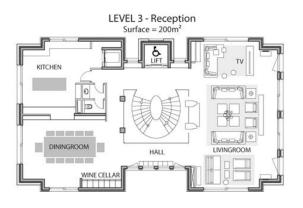

## Chalet Edelweiss floor by floor....

*Level 4* Our Master Suite with its private bathroom, lounge and dressing rooms.

*Level 3* The reception with the beautiful lounge and dining areas.

**Level 2** Three bedrooms with private bathroom and dressing area, including our second Master Suite and a children room with twin beds.