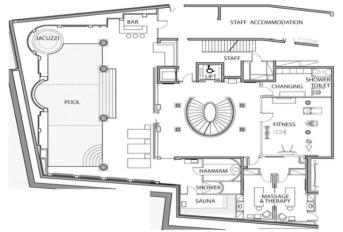

**Level 0** The entrance level with the bar and nightclub, cinema room and library.

**Level -1** The Spa floor with a swimming-pool, sauna, ham mam, fitness area and two massage rooms.