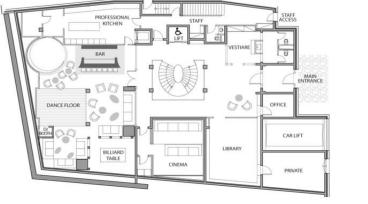

**Level 0** The entrance level with the bar and nightclub, cinema room and library.

**Level -1** The Spa floor with a swimming-pool, sauna, ham mam, fitness area and two massage rooms.