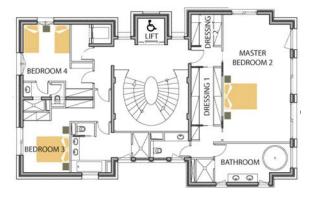

## Chalet Edelweiss floor by floor....

*Level 4* Our Master Suite with its private bathroom, lounge and dressing rooms.

*Level 3* The reception with the beautiful lounge and dining areas.

**Level 2** Three bedrooms with private bathroom and dressing area, including our second Master Suite and a children room with twin beds.