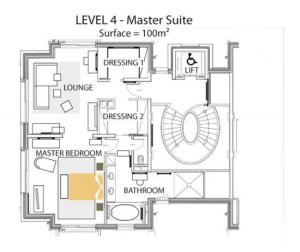

## Chalet Edelweiss floor by floor....

*Level 4* Our Master Suite with its private bathroom, lounge and dressing rooms.

*Level 3* The reception with the beautiful lounge and dining areas.

**Level 2** Three bedrooms with private bathroom and dressing area, including our second Master Suite and a children room with twin beds.