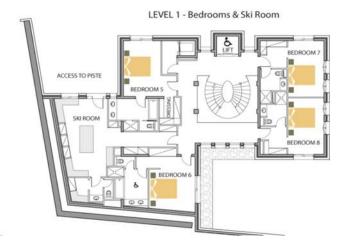

**Level 1** Our Ski room with direct acces to the Bellecôte piste and 4 bedrooms with private bathroom and dressing area. Two of these bedrooms can be doubles or twins, the other two are doubles.

LEVEL 0 - Entrance