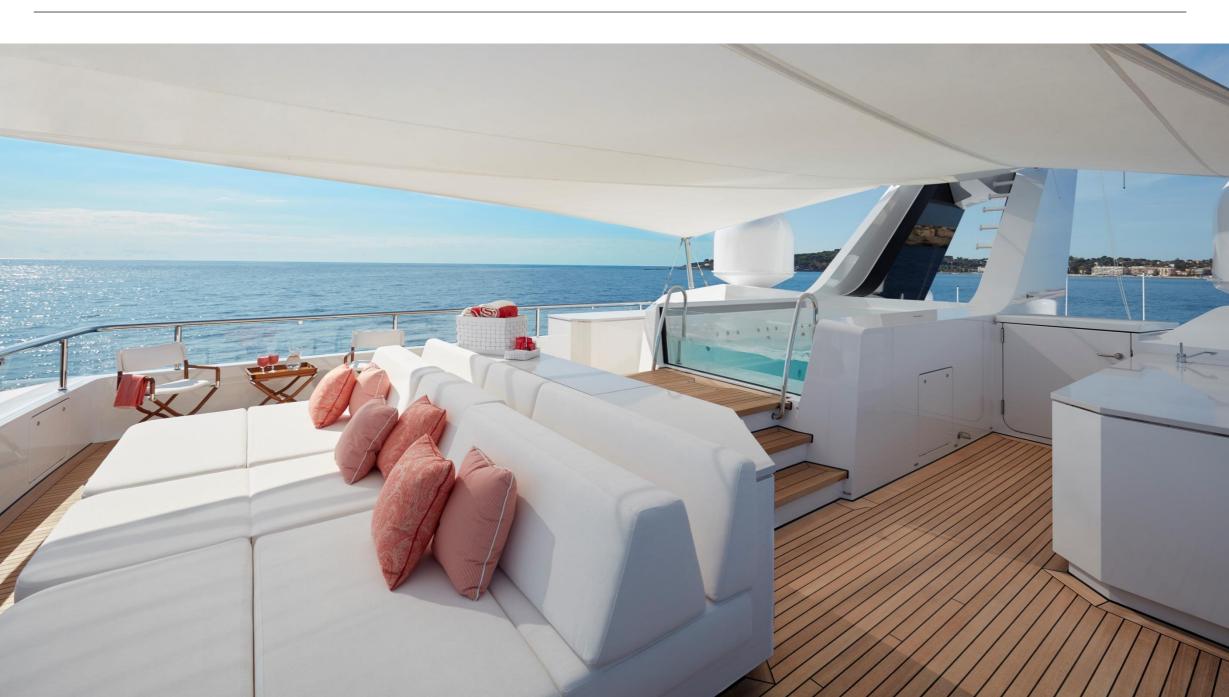

### Charter Yacht Brochure





## Main Saloon



# Winter Garden Dining



# Winter Garden Dining (2)



# Owner's Stateroom



## Owner's Stateroom



# Owner's Office and Lounge





## Owner's Games Deck



### Owner's Cabin His and Hers Bathrooms en suite





## VIP Cabin



## Full Beam VIP Cabin



## Guest Cabin 1



## Guest Cabin 2



## Guest Cabin 3



### Guest Bathrooms en suite







Kids Cabin



(with pullman)

# Nanny's Cabin



# Main Deck Aft (day)



# Main Deck Aft (night)



### Owner's Deck Aft



### Owner's Deck Winter Garden



# Bridge Deck Aft



# Sun Deck









# Details

# Gymnasium





Gym Equipment







## Elevator





Beach Club



Disco/Video Wall





# GA (part one)



### GA (part two)









### Length

70m (229.8ft)

#### Build

2016, Feadship/Royal Van Lent

### Interior Designer

Studio Indigo

### Cruising Speed / Fuel Consumption

12 knots / Fuel consumption TBC

#### Crew

17

#### **Guests & Accommodation**

12 guests (7 double, 1 twin, 2 pullman, as required)

All particulars are believed to be correct but cannot be guaranteed.

#### Water Sports & Recreation

8.5m Novurania chase tender

6.2m Pascoe rescue boat

2 x 3m Williams jet tenders

8m inflatable waterslide

Inflatable kayaks

Waterskis, wakeboards & tows

Snorkelling and diving gear

Fishing equipment

#### Communications & Entertainment

Satcom & cellular