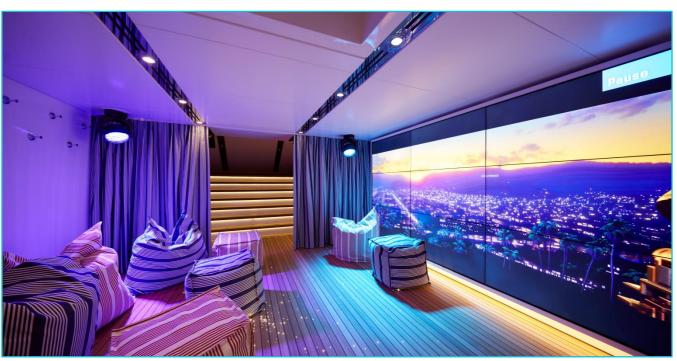

### Charter Yacht Brochure





## Main Saloon



# Winter Garden Dining



# Winter Garden Dining (2)



# Owner's Stateroom



## Owner's Stateroom



# Owner's Office and Lounge





## Owner's Games Deck



### Owner's Cabin His and Hers Bathrooms en suite





## VIP Cabin



## Full Beam VIP Cabin



## Guest Cabin 1



## Guest Cabin 2



## Guest Cabin 3



### Guest Bathrooms en suite







Kids Cabin



(with pullman)

# Nanny's Cabin



# Main Deck Aft (day)



# Main Deck Aft (night)



### Owner's Deck Aft



### Owner's Deck Winter Garden



# Bridge Deck Aft



# Sun Deck









# Details

# Gymnasium





Gym Equipment







## Elevator





Beach Club



Disco/Video Wall





# GA (part one)



### GA (part two)









### Length

70m (229.8ft)

#### Build

2016, Feadship/Royal Van Lent

### Interior Designer

Studio Indigo

### Cruising Speed / Fuel Consumption

12 knots / Fuel consumption TBC

#### Crew

17

#### **Guests & Accommodation**

12 guests (7 double, 1 twin, 2 pullman, as required)

All particulars are believed to be correct but cannot be guaranteed.

#### Water Sports & Recreation

8.5m Novurania chase tender

6.2m Pascoe rescue boat

2 x 3m Williams jet tenders

8m inflatable waterslide

Inflatable kayaks

Waterskis, wakeboards & tows

Snorkelling and diving gear

Fishing equipment

#### Communications & Entertainment

Satcom & cellular communications facilities, VOIP, VSAT, Wi-Fi internet access State-of-the-art audio v