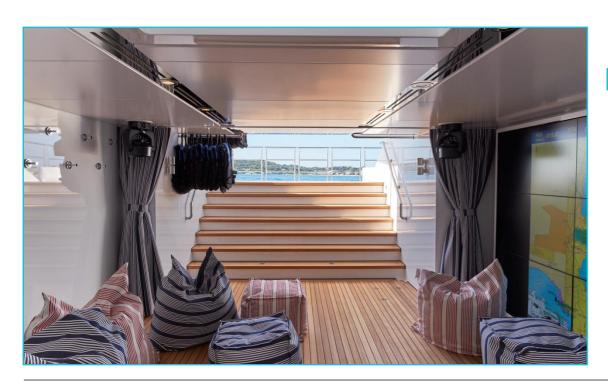

### Charter Yacht Brochure





## Main Saloon



# Winter Garden Dining



# Winter Garden Dining (2)



# Owner's Stateroom



## Owner's Stateroom



# Owner's Office and Lounge





## Owner's Games Deck



### Owner's Cabin His and Hers Bathrooms en suite





## VIP Cabin



## Full Beam VIP Cabin



## Guest Cabin 1



## Guest Cabin 2



## Guest Cabin 3



### Guest Bathrooms en suite







Kids Cabin



(with pullman)

# Nanny's Cabin



# Main Deck Aft (day)



# Main Deck Aft (night)



### Owner's Deck Aft



### Owner's Deck Winter Garden



# Bridge Deck Aft



# Sun Deck









# Details

# Gymnasium





Gym Equipment







## Elevator





Beach Club



Disco/Video Wall





# GA (part one)



### GA (part two)









### Length

70m (229.8ft)

#### Build

2016, Feadship/Royal Van Lent

### Interior Designer

Studio Indigo

### Cruising Speed / Fuel Consumption

12 knots / Fuel consumption TBC

#### Crew

17

#### **Guests & Accommodation**

12 guests (7 double, 1 twin, 2 pullman, as required)

All particulars are believed to be correct but cannot be guaranteed.

#### Water Sports & Recreation

8.5m Novurania chase tender

6.2m Pascoe rescue boat

2 x 3m Williams jet tenders

8m inflatable waterslide

Inflatable kayaks

Waterskis, wakeboards & tows

Snorkelling and diving gear

Fishing equipment

#### Communications & Entertainment

Satcom & cellular communications facilities, VOIP, VSAT, Wi-Fi internet access State-of-t