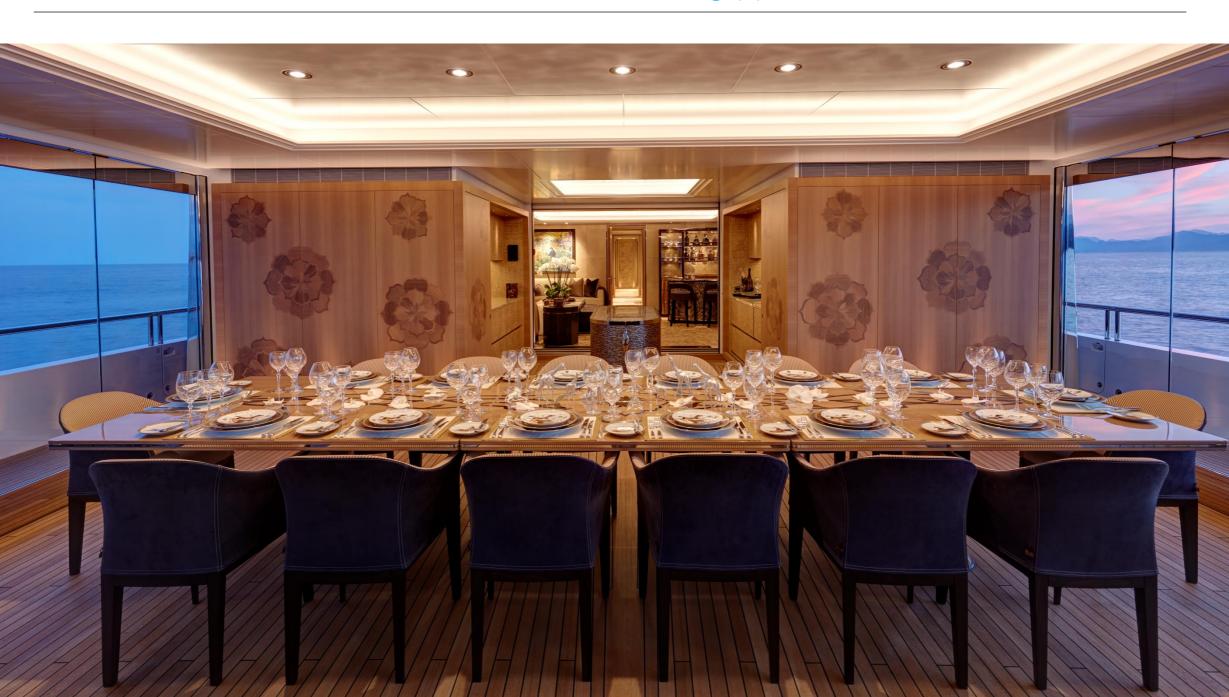

### Charter Yacht Brochure





## Main Saloon



# Winter Garden Dining



# Winter Garden Dining (2)



# Owner's Stateroom



## Owner's Stateroom



# Owner's Office and Lounge





## Owner's Games Deck



### Owner's Cabin His and Hers Bathrooms en suite





## VIP Cabin



## Full Beam VIP Cabin



## Guest Cabin 1



## Guest Cabin 2



## Guest Cabin 3



### Guest Bathrooms en suite







Kids Cabin



(with pullman)

# Nanny's Cabin



# Main Deck Aft (day)



# Main Deck Aft (night)



### Owner's Deck Aft



### Owner's Deck Winter Garden



# Bridge Deck Aft



# Sun Deck









# Details

# Gymnasium





Gym Equipment







## Elevator





Beach Club



Disco/Video Wall





# GA (part one)



### GA (part two)









### Length

70m (229.8ft)

#### Build

2016, Feadship/Royal Van Lent

### Interior Designer

Studio Indigo

### Cruising Speed / Fuel Consumption

12 kn