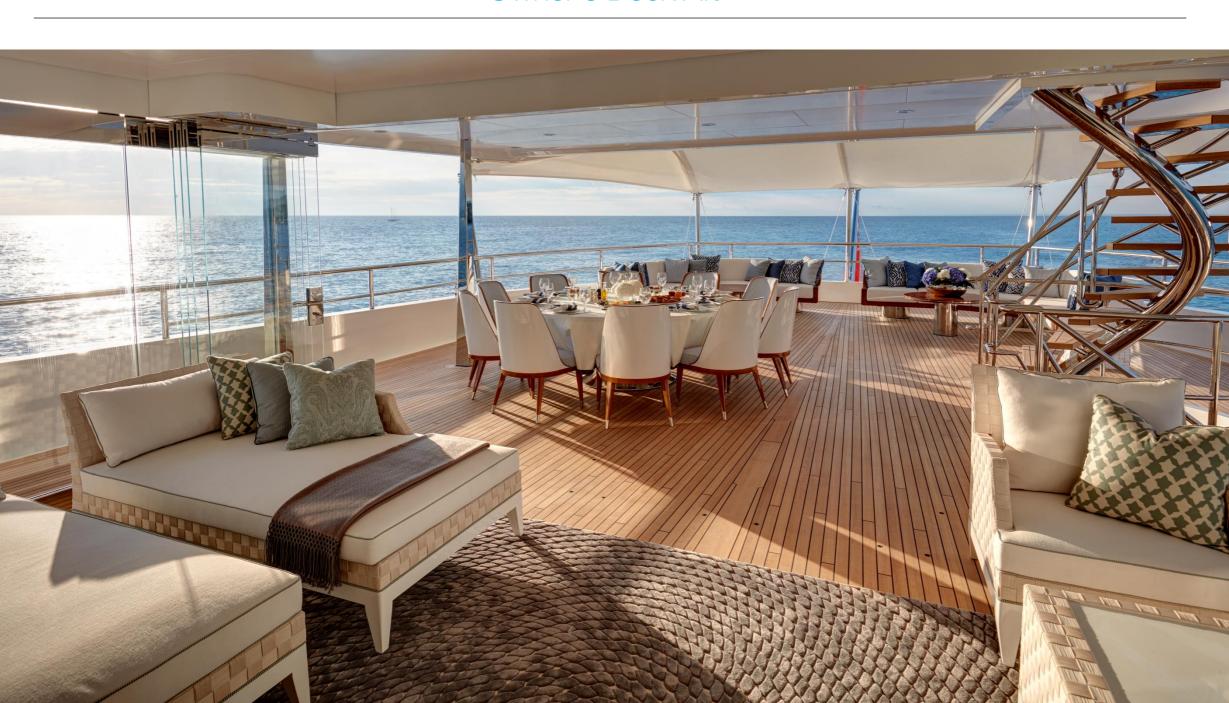

### Charter Yacht Brochure





## Main Saloon



# Winter Garden Dining



# Winter Garden Dining (2)



# Owner's Stateroom



## Owner's Stateroom



# Owner's Office and Lounge





## Owner's Games Deck



### Owner's Cabin His and Hers Bathrooms en suite





## VIP Cabin



## Full Beam VIP Cabin



## Guest Cabin 1



## Guest Cabin 2



## Guest Cabin 3



### Guest Bathrooms en suite







Kids Cabin



(with pullman)

# Nanny's Cabin



# Main Deck Aft (day)



# Main Deck Aft (night)



### Owner's Deck Aft



### Owner's Deck Winter Garden



# Bridge Deck Aft



# Sun Deck









# Details

# Gymnasium





Gym Equipment







## Elevator





Beach Club



Disco/Video Wall





# GA (part one)



### GA (part two)









### Length

70m (229.8ft)

#### Build

2016, Feadship/Royal Van Lent

### Interior Designer

Studio Indigo

### Cruising Speed / Fuel Consumption

12 knots / Fuel consumption TBC

#### Crew

17

#### **Guests & Accommodation**

12 guests (7 double, 1 twin, 2 pullman, as required)

All particulars are believed to be correct but cannot be guaranteed.

#### Water Sports & Recreation

8.5m Novurania chase tender

6.2m Pascoe rescue boat

2 x 3m Williams jet tenders

8m inflatable waterslide

Inflatable kayaks

Waterskis, wakeboards & tows

Snorkelling and diving gear

Fish