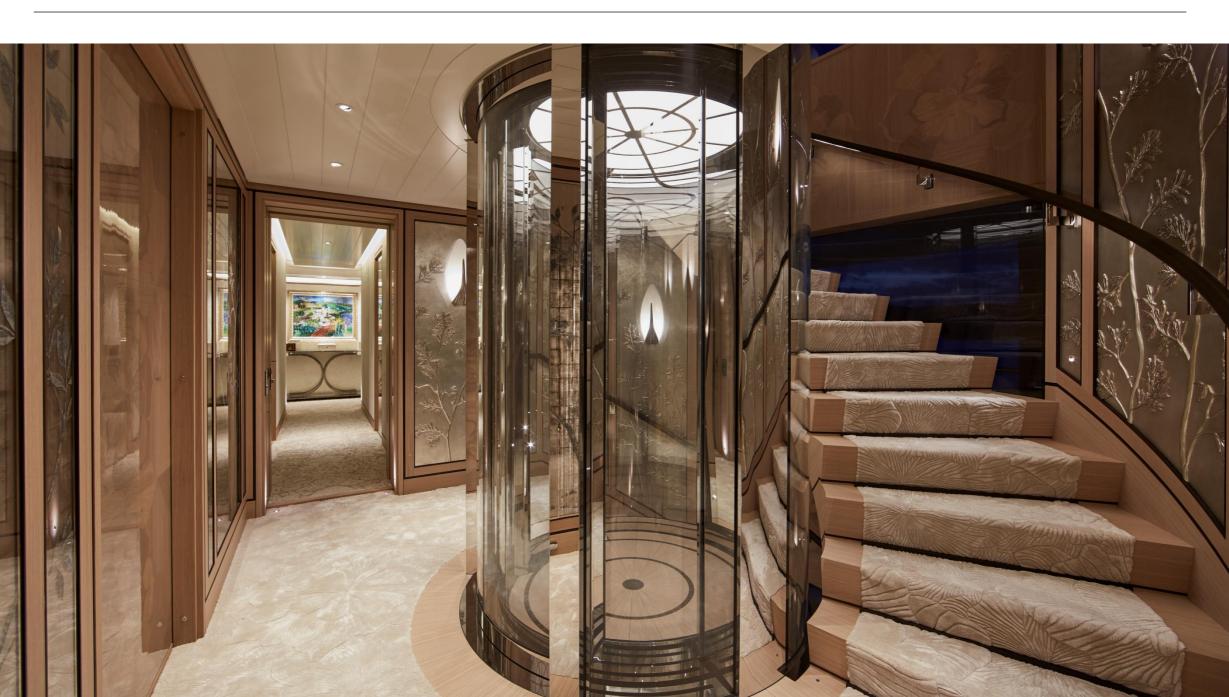

### Charter Yacht Brochure





## Main Saloon



# Winter Garden Dining



# Winter Garden Dining (2)



# Owner's Stateroom



## Owner's Stateroom



# Owner's Office and Lounge





## Owner's Games Deck



### Owner's Cabin His and Hers Bathrooms en suite





## VIP Cabin



## Full Beam VIP Cabin



## Guest Cabin 1



## Guest Cabin 2



## Guest Cabin 3



### Guest Bathrooms en suite







Kids Cabin



(with pullman)

# Nanny's Cabin



# Main Deck Aft (day)



# Main Deck Aft (night)



### Owner's Deck Aft



### Owner's Deck Winter Garden



# Bridge Deck Aft



# Sun Deck









# Details

# Gymnasium





Gym Equipment







## Elevator





Beach Club



Disco/Video Wall





# GA (part one)



### GA (part two)









### Length

70m (229.8ft)

#### Build

2016, Feadship/Royal Van Lent

### Interior Designer

Studio Indigo

### Cruising Speed / Fuel Consumption

12 knots / Fuel consumption TBC

#### Crew

17

#### **Guests & Accommodation**

12 guests (7 double, 1 twin, 2 pullman, as required)

All particulars are believed to be correct but cannot be guaranteed.

#### Water Sports & Recreation

8.5m Novurania chase tender

6.2m Pascoe rescue boat

2 x 3m Williams jet tenders

8m inflatable waterslide

Inflatable kayaks

Waterskis, wakeboards & tows

Snorkelling and diving gear

Fishing equipment

#### Communications & Entertainment

Satcom & cellular communications facilities, VOIP, VSAT, Wi-Fi internet access State-of