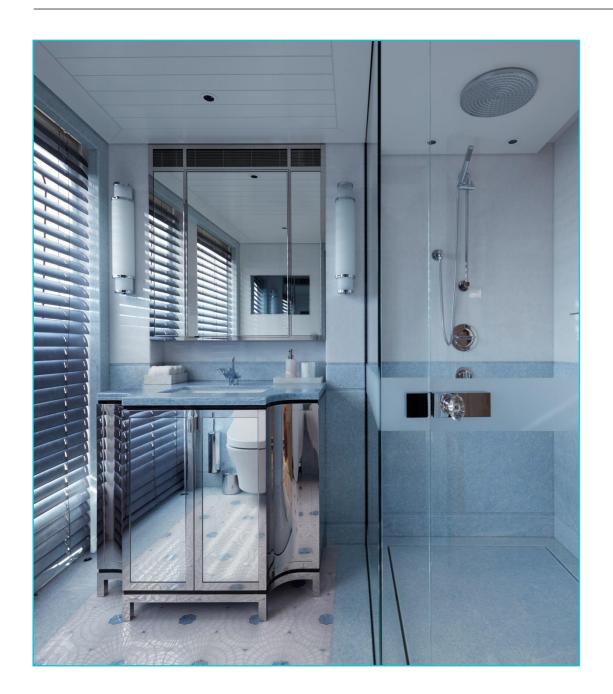

### Charter Yacht Brochure





## Main Saloon



# Winter Garden Dining



# Winter Garden Dining (2)



# Owner's Stateroom



## Owner's Stateroom



# Owner's Office and Lounge





## Owner's Games Deck



### Owner's Cabin His and Hers Bathrooms en suite





## VIP Cabin



## Full Beam VIP Cabin



## Guest Cabin 1



## Guest Cabin 2



## Guest Cabin 3



### Guest Bathrooms en suite







Kids Cabin



(with pullman)

# Nanny's Cabin



# Main Deck Aft (day)



# Main Deck Aft (night)



### Owner's Deck Aft



### Owner's Deck Winter Garden



# Bridge Deck Aft



# Sun Deck









# Details

# Gymnasium





Gym Equipment







## Elevator





Beach Club



Disco/Video Wall





# GA (part one)



### GA (part two)









### Length

70m (229.8ft)

#### Build

2016, Feadship/Royal Van Lent

### Interior Designer

Studio Indigo

### Cruising Speed / Fuel Consumption

12 knots / Fuel consumption TBC

#### Crew

17

#### **Guests & Accommodation**

12 guests (7 double, 1 twin, 2 pullman, as required)

All particulars are believed