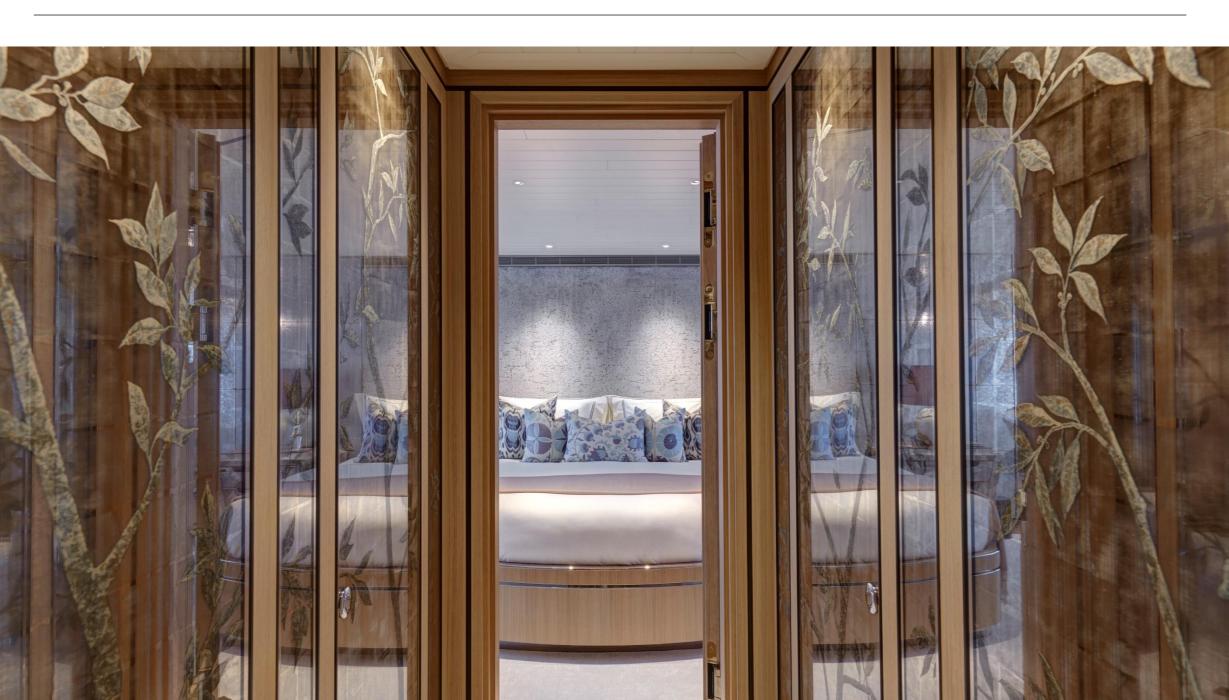

### Charter Yacht Brochure





## Main Saloon



# Winter Garden Dining



# Winter Garden Dining (2)



# Owner's Stateroom



## Owner's Stateroom



# Owner's Office and Lounge





## Owner's Games Deck



### Owner's Cabin His and Hers Bathrooms en suite





## VIP Cabin



## Full Beam VIP Cabin



## Guest Cabin 1



## Guest Cabin 2



## Guest Cabin 3



### Guest Bathrooms en suite







Kids Cabin



(with pullman)

# Nanny's Cabin



# Main Deck Aft (day)



# Main Deck Aft (night)



### Owner's Deck Aft



### Owner's Deck Winter Garden



# Bridge Deck Aft



# Sun Deck









# Details

# Gymnasium





Gym Equipment







## Elevator





Beach Club



Disco/Video Wall





# GA (part one)



### GA (part two)









### Length

70m (229.8ft)

#### Build

2016, Feadship/Royal Van Lent

### Interior Designer

Studio Indigo

### Cruising Speed / Fuel Consumption

12 knots / Fuel consumption TBC

#### Crew

17

#### **Guests & Accommodation**

12 guests (7 double, 1 twin, 2 pullman, as required)

All particulars are believed to be correct but