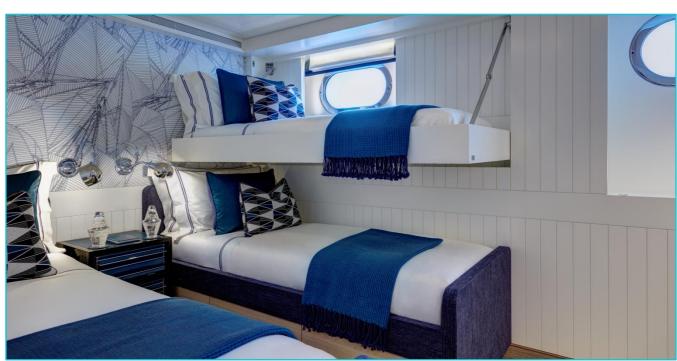

### Charter Yacht Brochure





## Main Saloon



# Winter Garden Dining



# Winter Garden Dining (2)



# Owner's Stateroom



## Owner's Stateroom



# Owner's Office and Lounge





## Owner's Games Deck



### Owner's Cabin His and Hers Bathrooms en suite





## VIP Cabin



## Full Beam VIP Cabin



## Guest Cabin 1



## Guest Cabin 2



## Guest Cabin 3



### Guest Bathrooms en suite







Kids Cabin



(with pullman)

# Nanny's Cabin



# Main Deck Aft (day)



# Main Deck Aft (night)



### Owner's Deck Aft



### Owner's Deck Winter Garden



# Bridge Deck Aft



# Sun Deck









# Details

# Gymnasium





Gym Equipment







## Elevator





Beach Club



Disco/Video Wall





# GA (part one)



### GA (part two)









### Length

70m (229.8ft)

#### Build

2016, Feadship/Royal Van Lent

### Interior Designer

Studio Indigo

### Cruising Speed / Fuel Consumption

12 knots / Fuel consumption TBC

#### Crew

17

#### **Guests & Accommodation**

12 guests (7 double, 1 twin, 2 pullman, as required)

All particulars are believed to be correct but cannot be guaranteed.

#### Water Sports & Recreation

8.5m Novurania chase tender

6.2m Pascoe rescue boat

2 x 3m Williams jet tender