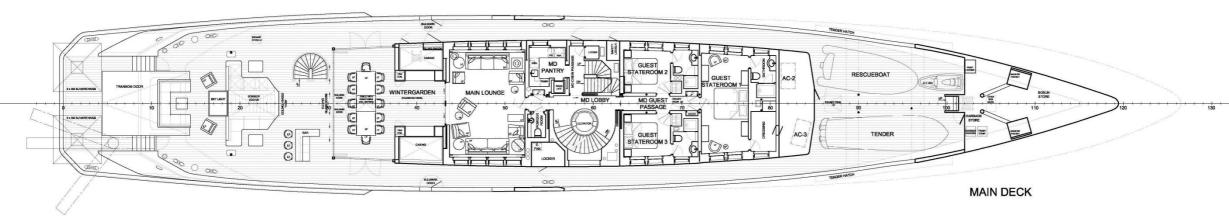

## Main Saloon

# Winter Garden Dining

# Winter Garden Dining (2)

## Guest Cabin 1

## Guest Cabin 2

## Guest Cabin 3

# Main Deck Aft (day)

# Main Deck Aft (night)

# GA (part one)

### GA (part two)