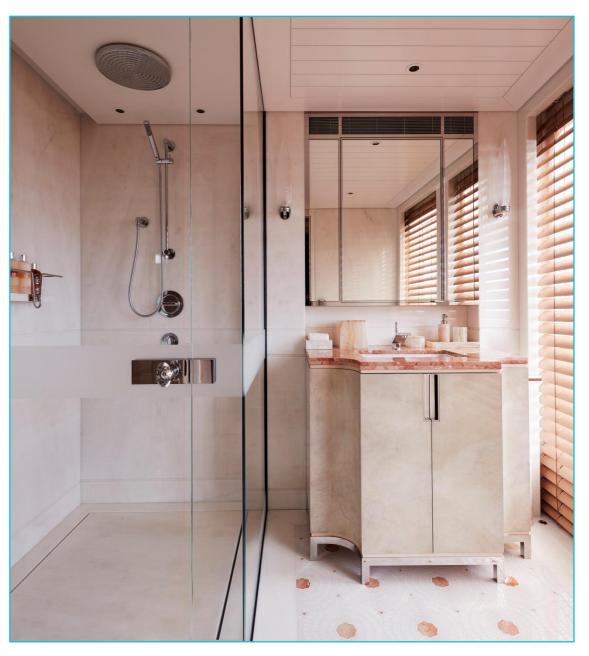

### Charter Yacht Brochure





## Main Saloon



# Winter Garden Dining



# Winter Garden Dining (2)



# Owner's Stateroom



## Owner's Stateroom



# Owner's Office and Lounge





## Owner's Games Deck



### Owner's Cabin His and Hers Bathrooms en suite





## VIP Cabin



## Full Beam VIP Cabin



## Guest Cabin 1



## Guest Cabin 2



## Guest Cabin 3



### Guest Bathrooms en suite







Kids Cabin



(with pullman)

# Nanny's Cabin



# Main Deck Aft (day)



# Main Deck Aft (night)



### Owner's Deck Aft



### Owner's Deck Winter Garden



# Bridge Deck Aft



# Sun Deck









# Details

# Gymnasium





Gym Equipment







## Elevator





Beach Club



Disco/Video Wall





# GA (part one)



### GA (part two)









### Length

70m (229.8ft)

#### Build

2016, Feadship/Royal Van Lent

### Interior Designer

Studio Indigo

### Cruising Speed / Fuel Consumption

12 knots / Fuel consumption TBC

#### Crew

17

#### **Guests & Accommodation**

12 guests (7 double, 1 twin, 2 pullman, as required)

All particulars are believed t