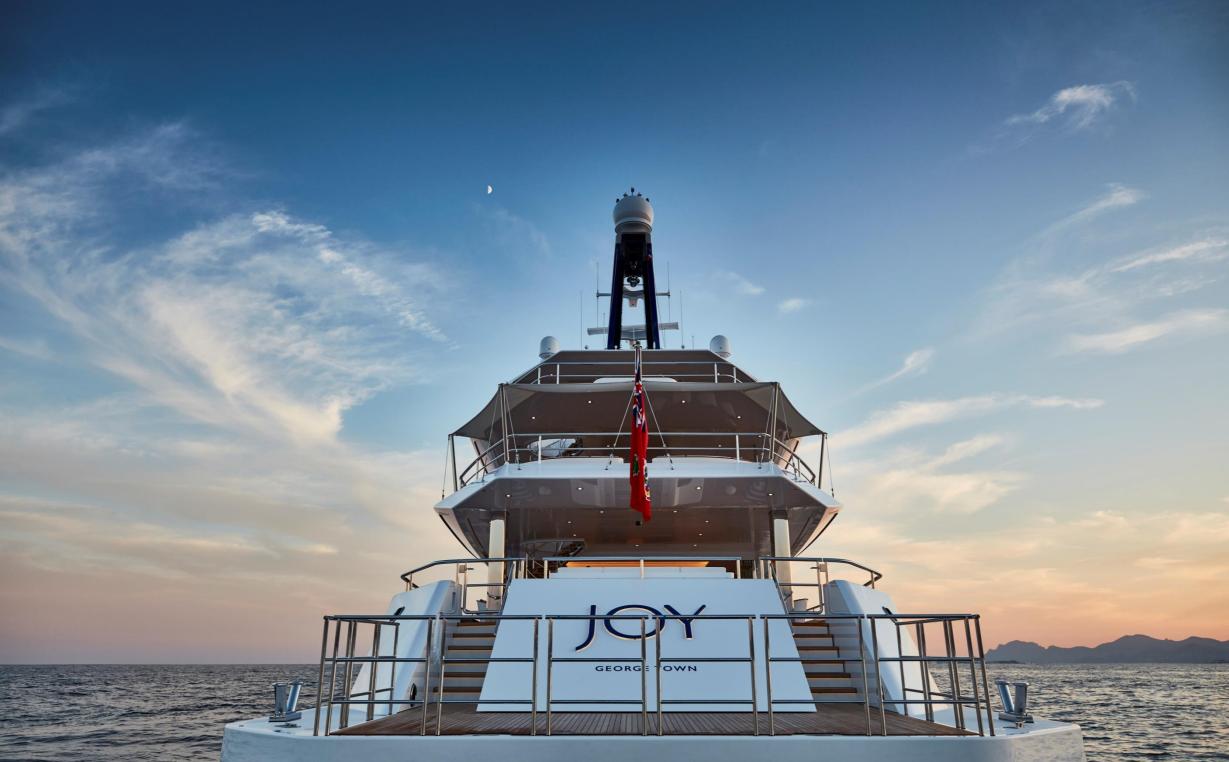

### Charter Yacht Brochure





## Main Saloon



# Winter Garden Dining



# Winter Garden Dining (2)



# Owner's Stateroom



## Owner's Stateroom



# Owner's Office and Lounge





## Owner's Games Deck



### Owner's Cabin His and Hers Bathrooms en suite





## VIP Cabin



## Full Beam VIP Cabin



## Guest Cabin 1



## Guest Cabin 2



## Guest Cabin 3



### Guest Bathrooms en suite







Kids Cabin



(with pullman)

# Nanny's Cabin



# Main Deck Aft (day)



# Main Deck Aft (night)



### Owner's Deck Aft



### Owner's Deck Winter Garden



# Bridge Deck Aft



# Sun Deck









# Details

# Gymnasium





Gym Equipment







## Elevator





Beach Club



Disco/Video Wall





# GA (part one)



### GA (part two)









### Length

70m (229.8ft)

#### Build

2016, Feadship/Royal Van Lent

### Interior Designer

Studio Indigo

### Cruising Speed / Fuel Consumption

12 knots / Fuel consumption TBC

#### Crew

17

#### **Guests & Accommodation**

12 guests (7 double, 1 twin, 2 pullman, as required)

All particulars are believed to be correct but cannot be guaranteed.

#### Water Sports & Recreation

8.5m Novurania chase tender

6.2m Pascoe rescue boat

2 x 3m Williams jet tenders

8m inflatable waterslide

Inflatable kayaks

Waterskis, wakeboards & tows

Snorkelling and diving gear

Fishing equipment

#### Communications & Entertainment

Satcom & cellular communications facilities, VOIP, VSAT, Wi-Fi internet access State-of-the-art audio visual system, Sky TV,