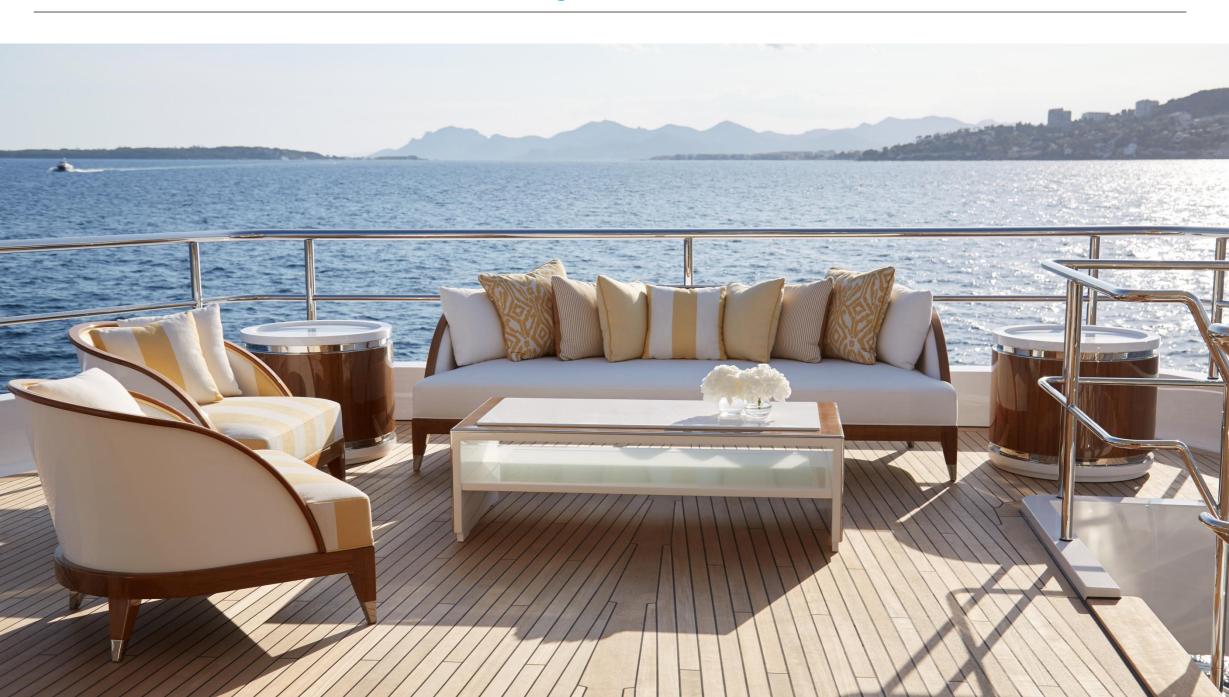

### Charter Yacht Brochure





## Main Saloon



# Winter Garden Dining



# Winter Garden Dining (2)



# Owner's Stateroom



## Owner's Stateroom



# Owner's Office and Lounge





## Owner's Games Deck



### Owner's Cabin His and Hers Bathrooms en suite





## VIP Cabin



## Full Beam VIP Cabin



## Guest Cabin 1



## Guest Cabin 2



## Guest Cabin 3



### Guest Bathrooms en suite







Kids Cabin



(with pullman)

# Nanny's Cabin



# Main Deck Aft (day)



# Main Deck Aft (night)



### Owner's Deck Aft



### Owner's Deck Winter Garden



# Bridge Deck Aft



# Sun Deck









# Details

# Gymnasium





Gym Equipment







## Elevator





Beach Club



Disco/Video Wall





# GA (part one)



### GA (part two)









### Length

70m (229.8ft)

#### Build

2016, Feadship/Royal Van Lent

### Interior Designer

Studio Indigo

### Cruising Speed / Fuel Consumption

12 knots / Fuel consumption TBC

#### Crew

17

#### **Guests & Accommodation**

12 guests (7 double, 1 twin, 2 pullman, as required)

All particulars are believed to be correct but cannot be guaranteed.

#### Water Sports & Recreation

8.5m Novurania chase tender

6.2m Pascoe rescue boat

2 x 3m Williams jet tenders

8m inflatable waterslide

Inflatable kayaks

Waterskis, wakeboards & tows

Snorkelling and diving gear

Fishing equipment

#### Communications & Entertainment

Sat