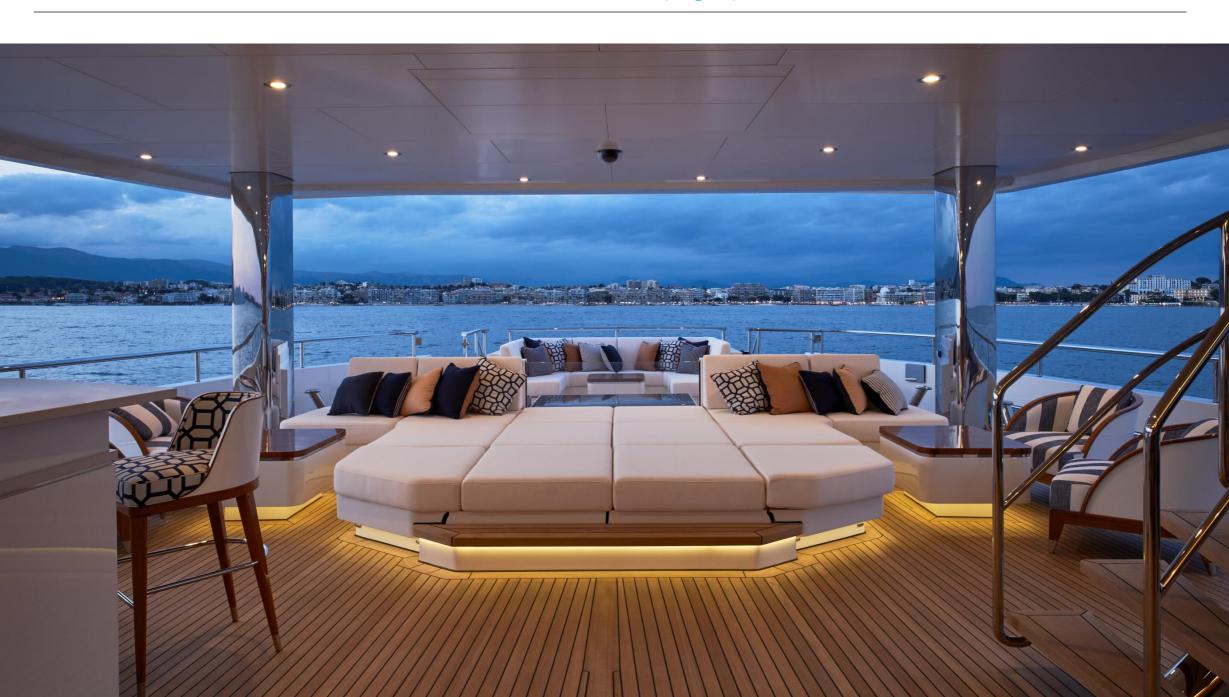

### Charter Yacht Brochure





## Main Saloon



# Winter Garden Dining



# Winter Garden Dining (2)



# Owner's Stateroom



## Owner's Stateroom



# Owner's Office and Lounge





## Owner's Games Deck



### Owner's Cabin His and Hers Bathrooms en suite





## VIP Cabin



## Full Beam VIP Cabin



## Guest Cabin 1



## Guest Cabin 2



## Guest Cabin 3



### Guest Bathrooms en suite







Kids Cabin



(with pullman)

# Nanny's Cabin



# Main Deck Aft (day)



# Main Deck Aft (night)



### Owner's Deck Aft



### Owner's Deck Winter Garden



# Bridge Deck Aft



# Sun Deck









# Details

# Gymnasium





Gym Equipment







## Elevator





Beach Club



Disco/Video Wall





# GA (part one)



### GA (part two)









### Length

70m (229.8ft)

#### Build

2016, Feadship/Royal Van Lent

### Interior Designer

Studio Indigo

### Cruising Speed / Fuel Consumption

12 knots / Fuel consumption TBC

#### Crew

17

#### **Guests & Accommodation**

12 guests (7 double, 1 twin, 2 pullman, as required)

All particulars are believed to be correct but cannot be guaranteed.

#### Water Sports & Recreation

8.5m Novurania chase tender

6.2m Pascoe rescue boat

2 x 3m Williams jet tenders

8m inflatable waterslide

Inflatable kayaks

Waterskis, wakeboards & tows

Snorkelli