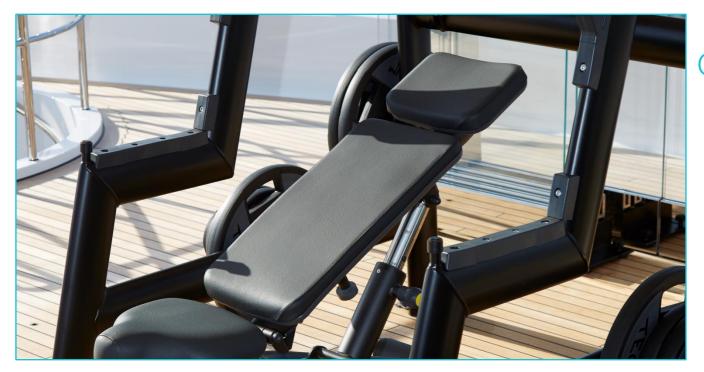

### Charter Yacht Brochure





## Main Saloon



# Winter Garden Dining



# Winter Garden Dining (2)



# Owner's Stateroom



## Owner's Stateroom



# Owner's Office and Lounge





## Owner's Games Deck



### Owner's Cabin His and Hers Bathrooms en suite





## VIP Cabin



## Full Beam VIP Cabin



## Guest Cabin 1



## Guest Cabin 2



## Guest Cabin 3



### Guest Bathrooms en suite







Kids Cabin



(with pullman)

# Nanny's Cabin



# Main Deck Aft (day)



# Main Deck Aft (night)



### Owner's Deck Aft



### Owner's Deck Winter Garden



# Bridge Deck Aft



# Sun Deck









# Details

# Gymnasium





Gym Equipment







## Elevator





Beach Club



Disco/Video Wall





# GA (part one)



### GA (part two)









### Length

70m (229.8ft)

#### Build

2016, Feadship/Royal Van Lent

### Interior Designer

Studio Indigo

### Cruising Speed / Fuel Consumption

12 knots / Fuel consumption TBC

#### Crew

17

#### **Guests & Accommodation**

12 guests (7 double, 1 twin, 2 pullman, as required)

All particulars are believed to be correct but cannot be guaranteed.

#### Water Sports & Recreation

8.5m Novurania chase tender

6.2m Pascoe rescue boat

2 x 3m Williams jet tenders

8m inflatable waterslide

Inflatable kayaks

Waterskis, wakeboards & tows

Snorkelling and diving gear

Fishing equipment

#### Communications & Entertainment

Satcom & cellular communications facilities, VOIP,