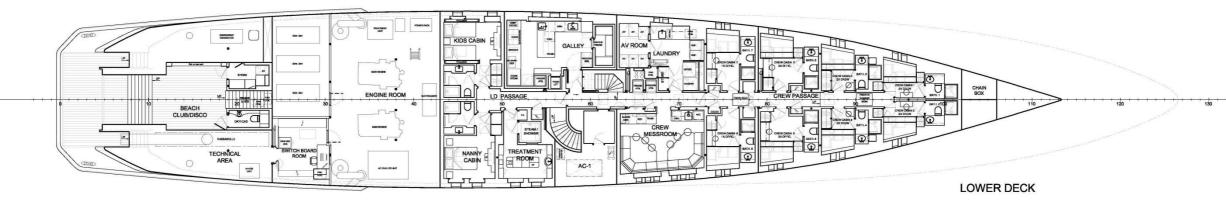

### Charter Yacht Brochure





## Main Saloon



# Winter Garden Dining



# Winter Garden Dining (2)



# Owner's Stateroom



## Owner's Stateroom



# Owner's Office and Lounge





## Owner's Games Deck



### Owner's Cabin His and Hers Bathrooms en suite





## VIP Cabin



## Full Beam VIP Cabin



## Guest Cabin 1



## Guest Cabin 2



## Guest Cabin 3



### Guest Bathrooms en suite







Kids Cabin



(with pullman)

# Nanny's Cabin



# Main Deck Aft (day)



# Main Deck Aft (night)



### Owner's Deck Aft



### Owner's Deck Winter Garden



# Bridge Deck Aft



# Sun Deck









# Details

# Gymnasium





Gym Equipment







## Elevator





Beach Club



Disco/Video Wall





# GA (part one)



### GA (part two)









### Length

70m (229.8ft)

#### Build

2016, Feadship/Royal Van Lent

### Interior Designer

Studio Indigo

### Cruising Speed / Fuel Consumption

12 knots / Fuel consumption TBC

#### Crew

17

#### **Guests & Accommodation**

12 guests (7 double, 1 twin, 2 pullman, as required)

All particulars are believed to be correct but cannot be guaranteed.

#### Water Sports & Recreation

8.5m Novurania chase tender

6.2m Pascoe rescue boat

2 x 3m Williams jet tenders

8m inflatable waterslide

Inflatable kayaks

Waterskis, wakeboards & tows

Snorkelling and diving gear

Fishing equipment

#### Communications & Entertainment

Satcom & cellular communications facilities, VOIP, VSAT, Wi-Fi internet access State-of-the-art audio visual system, Sky TV, satellite TV, Kaleidoscope system

#### Spec