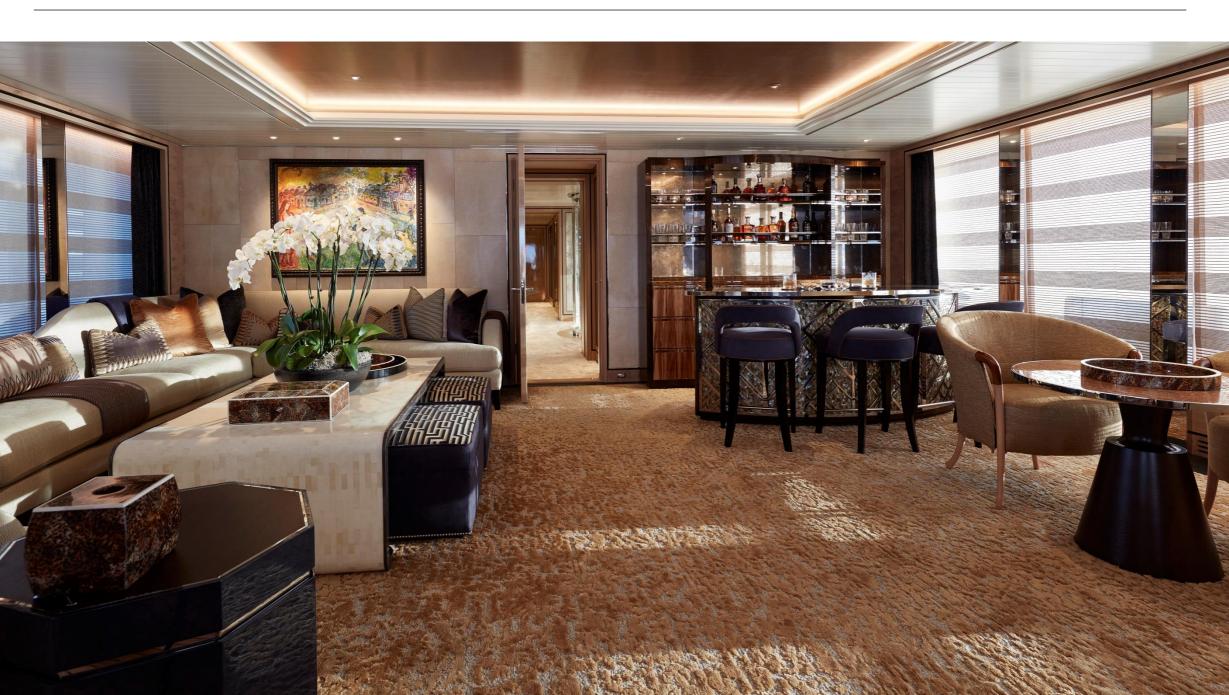

### Charter Yacht Brochure





## Main Saloon



# Winter Garden Dining



# Winter Garden Dining (2)



# Owner's Stateroom



## Owner's Stateroom



# Owner's Office and Lounge





## Owner's Games Deck



### Owner's Cabin His and Hers Bathrooms en suite





## VIP Cabin



## Full Beam VIP Cabin



## Guest Cabin 1



## Guest Cabin 2



## Guest Cabin 3



### Guest Bathrooms en suite







Kids Cabin



(with pullman)

# Nanny's Cabin



# Main Deck Aft (day)



# Main Deck Aft (night)



### Owner's Deck Aft



### Owner's Deck Winter Garden



# Bridge Deck Aft



# Sun Deck









# Details

# Gymnasium





Gym Equipment







## Elevator





Beach Club



Disco/Video Wall





# GA (part one)



### GA (part two)









### Length

70m (229.8ft)

#### Build

2016, Feadship/Royal Van Lent

### Interior Designer

Stu