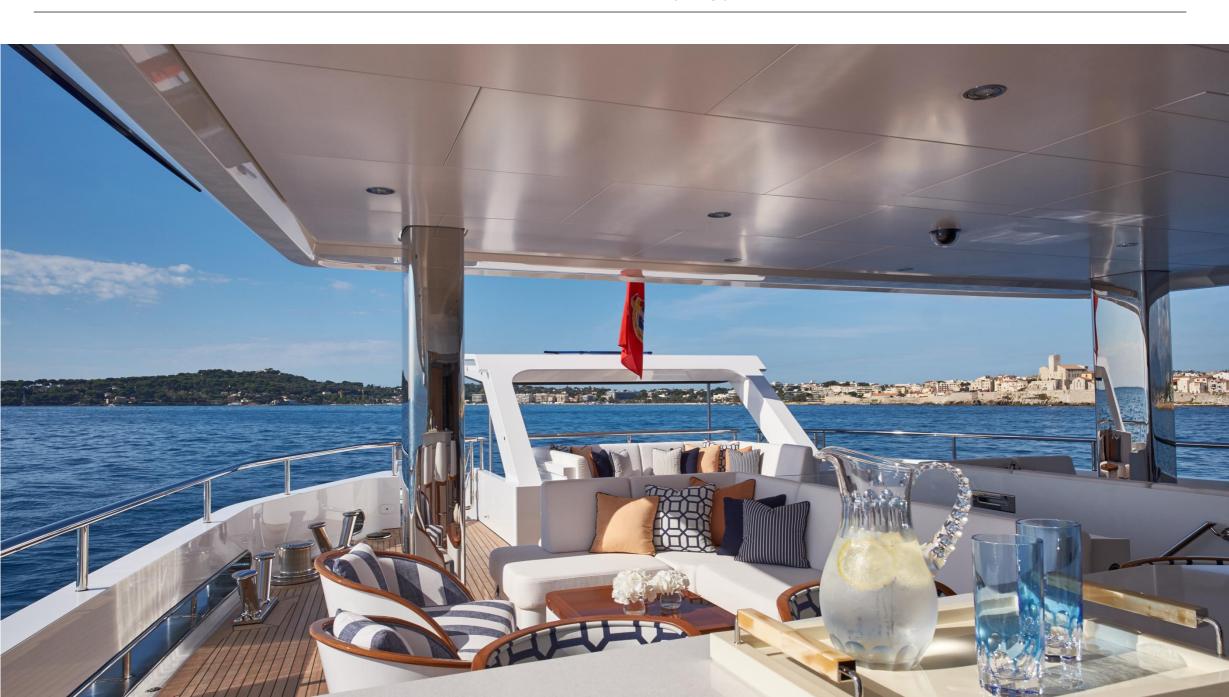

### Charter Yacht Brochure





## Main Saloon



# Winter Garden Dining



# Winter Garden Dining (2)



# Owner's Stateroom



## Owner's Stateroom



# Owner's Office and Lounge





## Owner's Games Deck



### Owner's Cabin His and Hers Bathrooms en suite





## VIP Cabin



## Full Beam VIP Cabin



## Guest Cabin 1



## Guest Cabin 2



## Guest Cabin 3



### Guest Bathrooms en suite







Kids Cabin



(with pullman)

# Nanny's Cabin



# Main Deck Aft (day)



# Main Deck Aft (night)



### Owner's Deck Aft



### Owner's Deck Winter Garden



# Bridge Deck Aft



# Sun Deck









# Details

# Gymnasium





Gym Equipment







## Elevator





Beach Club



Disco/Video Wall





# GA (part one)



### GA (part two)









### Length

70m (229.8ft)

#### Build

2016, Feadship/Royal Van Lent

### Interior Designer

Studio Indigo

### Cruising Speed / Fuel Consumption

12 knots / Fuel consumption TBC

#### Crew

17

#### **Guests & Accommodation**

12 guests (7 double, 1 twin, 2 pullman, as required)

All particulars are believed to be correct but cannot be guaranteed.

#### Water Sports & Recreation

8.5m Novurania chase tender

6.2m Pascoe rescue boat

2 x 3m Williams jet tenders

8m inflatable waterslide

Inflatable kayaks

Waterskis, w