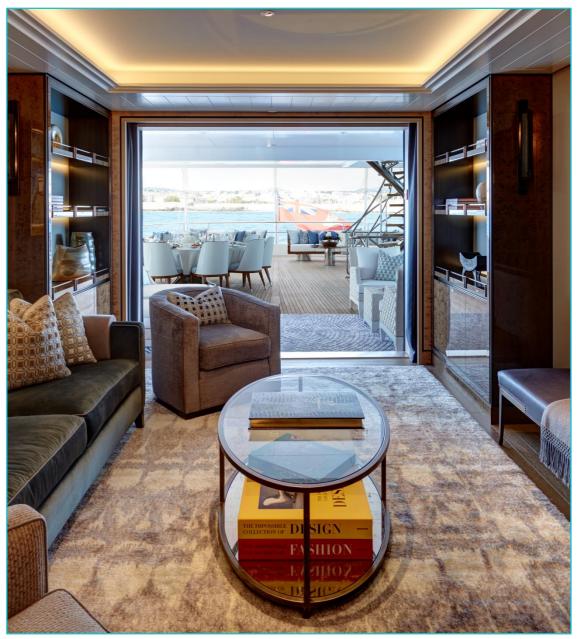

### Charter Yacht Brochure





## Main Saloon



# Winter Garden Dining



# Winter Garden Dining (2)



# Owner's Stateroom



## Owner's Stateroom



# Owner's Office and Lounge





## Owner's Games Deck



### Owner's Cabin His and Hers Bathrooms en suite





## VIP Cabin



## Full Beam VIP Cabin



## Guest Cabin 1



## Guest Cabin 2



## Guest Cabin 3



### Guest Bathrooms en suite







Kids Cabin



(with pullman)

# Nanny's Cabin



# Main Deck Aft (day)



# Main Deck Aft (night)



### Owner's Deck Aft



### Owner's Deck Winter Garden



# Bridge Deck Aft



# Sun Deck









# Details

# Gymnasium





Gym Equipment







## Elevator





Beach Club



Disco/Video Wall





# GA (part one)



### GA (part two)









### Length

70m (229.8ft)

#### Build

2016, Feadship/Royal Van Lent

### Interior Designer

Studio Indigo

### Cruising Speed / Fuel Consumption

12 knots / Fuel consumption TBC

#### Crew

17

#### **Guests & Accommodation**

12 g