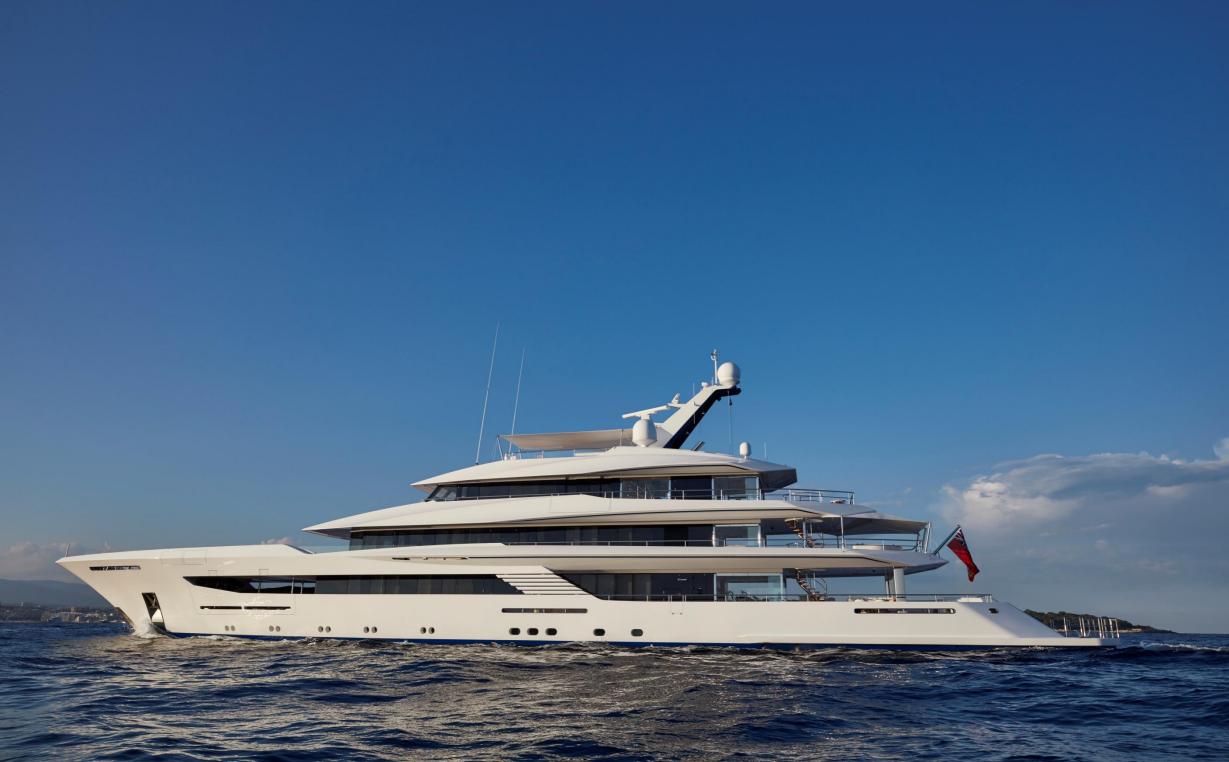

### Charter Yacht Brochure





## Main Saloon



# Winter Garden Dining



# Winter Garden Dining (2)



# Owner's Stateroom



## Owner's Stateroom



# Owner's Office and Lounge





## Owner's Games Deck



### Owner's Cabin His and Hers Bathrooms en suite





## VIP Cabin



## Full Beam VIP Cabin



## Guest Cabin 1



## Guest Cabin 2



## Guest Cabin 3



### Guest Bathrooms en suite







Kids Cabin



(with pullman)

# Nanny's Cabin



# Main Deck Aft (day)



# Main Deck Aft (night)



### Owner's Deck Aft



### Owner's Deck Winter Garden



# Bridge Deck Aft



# Sun Deck









# Details

# Gymnasium





Gym Equipment







## Elevator





Beach Club



Disco/Video Wall





# GA (part one)



### GA (part two)









### Length

70m (229.8ft)

#### Build

2016, Feadship/Royal Van Lent

### Inte