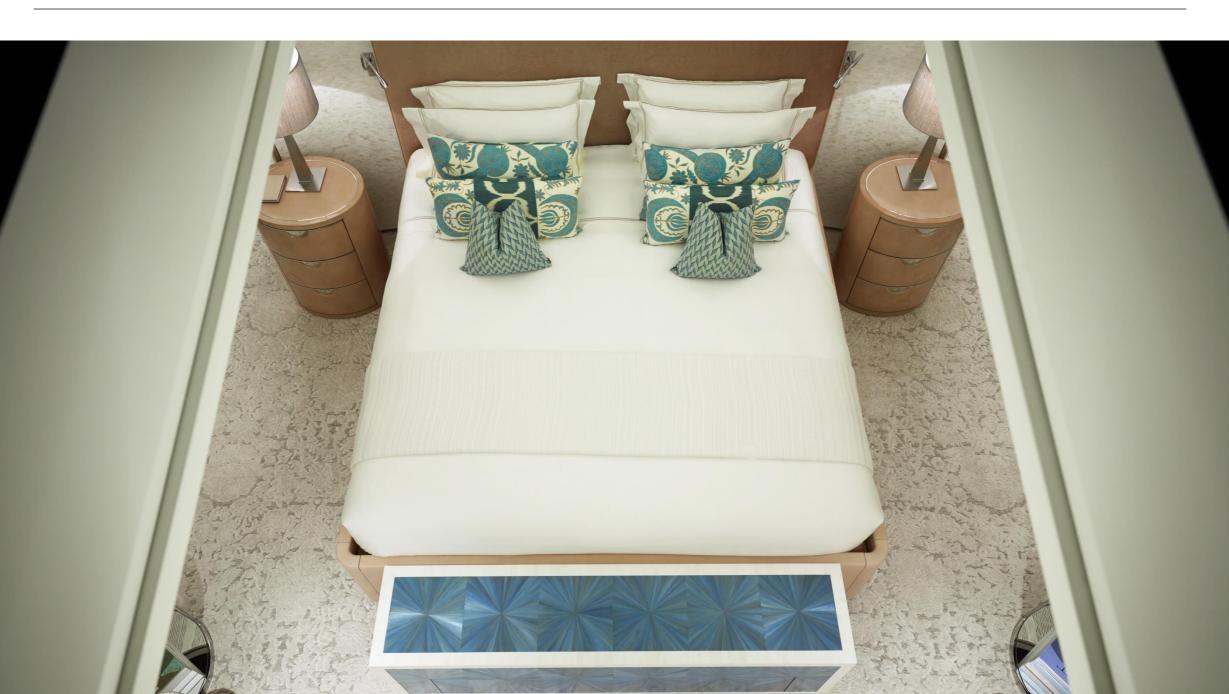

### Charter Yacht Brochure





## Main Saloon



# Winter Garden Dining



# Winter Garden Dining (2)



# Owner's Stateroom



## Owner's Stateroom



# Owner's Office and Lounge





## Owner's Games Deck



### Owner's Cabin His and Hers Bathrooms en suite





## VIP Cabin



## Full Beam VIP Cabin



## Guest Cabin 1



## Guest Cabin 2



## Guest Cabin 3



### Guest Bathrooms en suite







Kids Cabin



(with pullman)

# Nanny's Cabin



# Main Deck Aft (day)



# Main Deck Aft (night)



### Owner's Deck Aft



### Owner's Deck Winter Garden



# Bridge Deck Aft



# Sun Deck









# Details

# Gymnasium





Gym Equipment







## Elevator





Beach Club



Disco/Video Wall





# GA (part one)



### GA (part two)









### Length

70m (229.8ft)

#### Build

2016, Feadship/Royal Van Lent

### Interior Designer

Studio Indigo

### Cruising Speed / Fuel Consumption

12 knots / Fuel consumption TBC

#### Crew

17

####