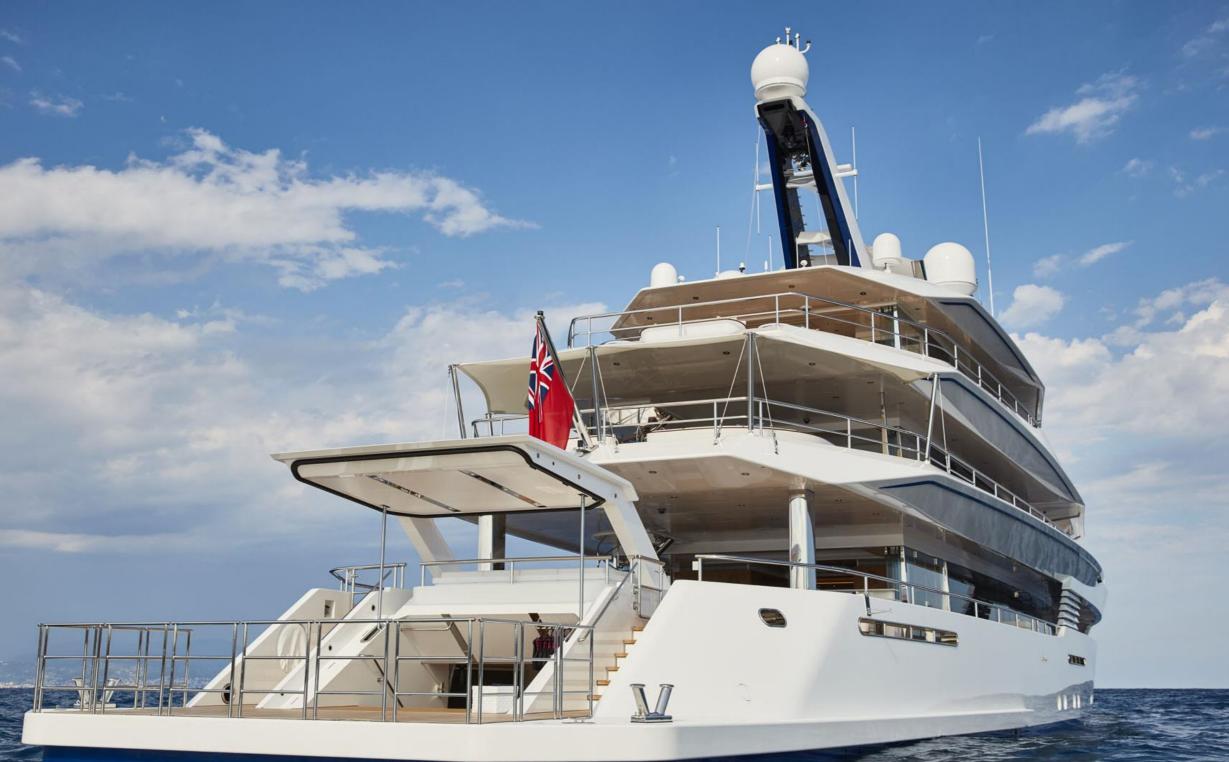

### Charter Yacht Brochure





## Main Saloon



# Winter Garden Dining



# Winter Garden Dining (2)



# Owner's Stateroom



## Owner's Stateroom



# Owner's Office and Lounge





## Owner's Games Deck



### Owner's Cabin His and Hers Bathrooms en suite





## VIP Cabin



## Full Beam VIP Cabin



## Guest Cabin 1



## Guest Cabin 2



## Guest Cabin 3



### Guest Bathrooms en suite







Kids Cabin



(with pullman)

# Nanny's Cabin



# Main Deck Aft (day)



# Main Deck Aft (night)



### Owner's Deck Aft



### Owner's Deck Winter Garden



# Bridge Deck Aft



# Sun Deck









# Details

# Gymnasium





Gym Equipment







## Elevator





Beach Club



Disco/Video Wall





# GA (part one)



### GA (part two)









### Length

70m (229.8ft)

#### Build

2016, Feadship/Royal Van Lent

### Interior Designer

Studio Indigo

### Cruising Speed / Fuel Consumption

12 knots / Fuel consumption TBC

#### Crew

17

#### **Guests & Accommodation**

12 guests (7 double, 1 twin, 2 pullman, as required)

All particulars are believed to be correct but cannot be guaranteed.

#### Water Sports & Recreation

8.5m Novurania chase tender

6.2m Pascoe rescue boat

2 x 3m Williams jet tenders

8m inflatable waterslide

Inflatable kayaks

Waterskis, wakeboards & tows

Snorkelling and diving gear

Fishing equipment

#### Communications & Entertainment

Satcom & cellular communications facilities, VOIP, VSAT, Wi-Fi internet access State-of-the-art audio visual system, Sky TV