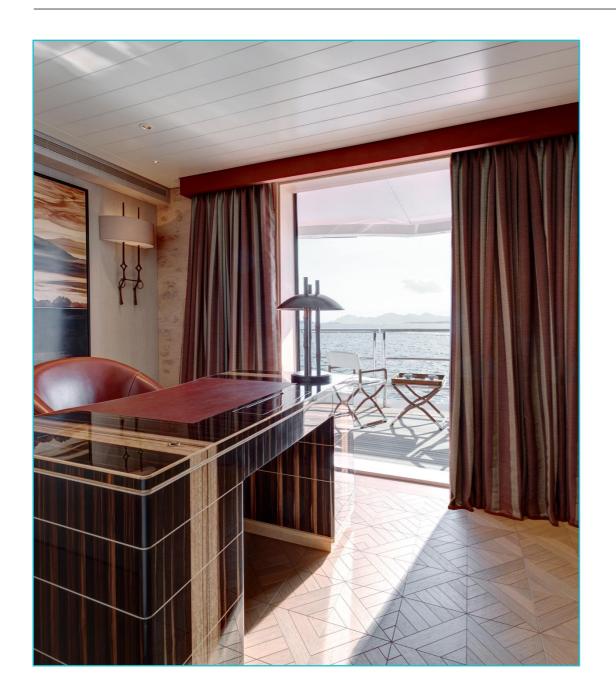

### Charter Yacht Brochure





## Main Saloon



# Winter Garden Dining



# Winter Garden Dining (2)



# Owner's Stateroom



## Owner's Stateroom



# Owner's Office and Lounge





## Owner's Games Deck



### Owner's Cabin His and Hers Bathrooms en suite





## VIP Cabin



## Full Beam VIP Cabin



## Guest Cabin 1



## Guest Cabin 2



## Guest Cabin 3



### Guest Bathrooms en suite







Kids Cabin



(with pullman)

# Nanny's Cabin



# Main Deck Aft (day)



# Main Deck Aft (night)



### Owner's Deck Aft



### Owner's Deck Winter Garden



# Bridge Deck Aft



# Sun Deck









# Details

# Gymnasium





Gym Equipment







## Elevator





Beach Club



Disco/Video Wall





# GA (part one)



### GA (part two)









### Length

70m (229.8ft)

#### Build

2016, Feadship/Royal Van Lent

### Interior Designer

Studio Indigo

### Cruising Speed / Fuel Consumption

12 knots / Fuel consumption TBC

#### Crew

17

#### **Guests & Accommodation**

12