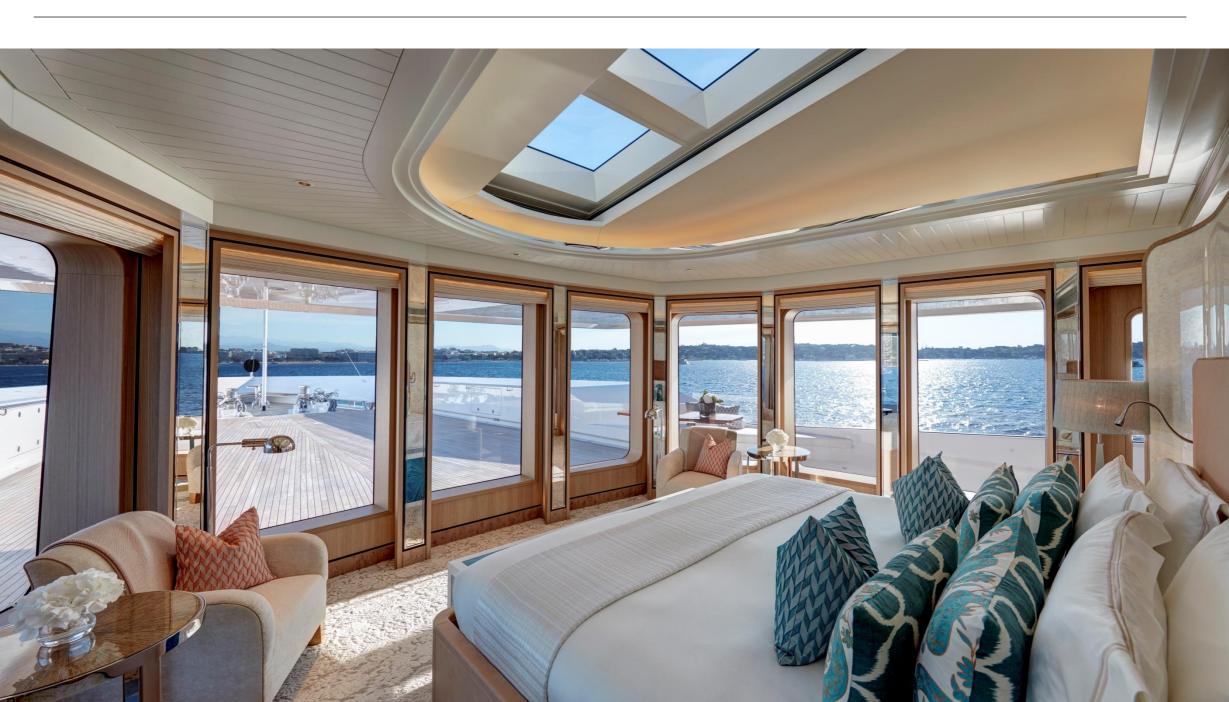

### Charter Yacht Brochure





## Main Saloon



# Winter Garden Dining



# Winter Garden Dining (2)



# Owner's Stateroom



## Owner's Stateroom



# Owner's Office and Lounge





## Owner's Games Deck



### Owner's Cabin His and Hers Bathrooms en suite





## VIP Cabin



## Full Beam VIP Cabin



## Guest Cabin 1



## Guest Cabin 2



## Guest Cabin 3



### Guest Bathrooms en suite







Kids Cabin



(with pullman)

# Nanny's Cabin



# Main Deck Aft (day)



# Main Deck Aft (night)



### Owner's Deck Aft



### Owner's Deck Winter Garden



# Bridge Deck Aft



# Sun Deck









# Details

# Gymnasium





Gym Equipment







## Elevator





Beach Club



Disco/Video Wall





# GA (part one)



### GA (part two)









### Length

70m (229.8ft)

#### Build

2016, Feadship/Royal Van Lent

### Interior Designer

Studio Indigo

### Cruising Speed / Fuel Consumption

12 knots / Fuel consumption