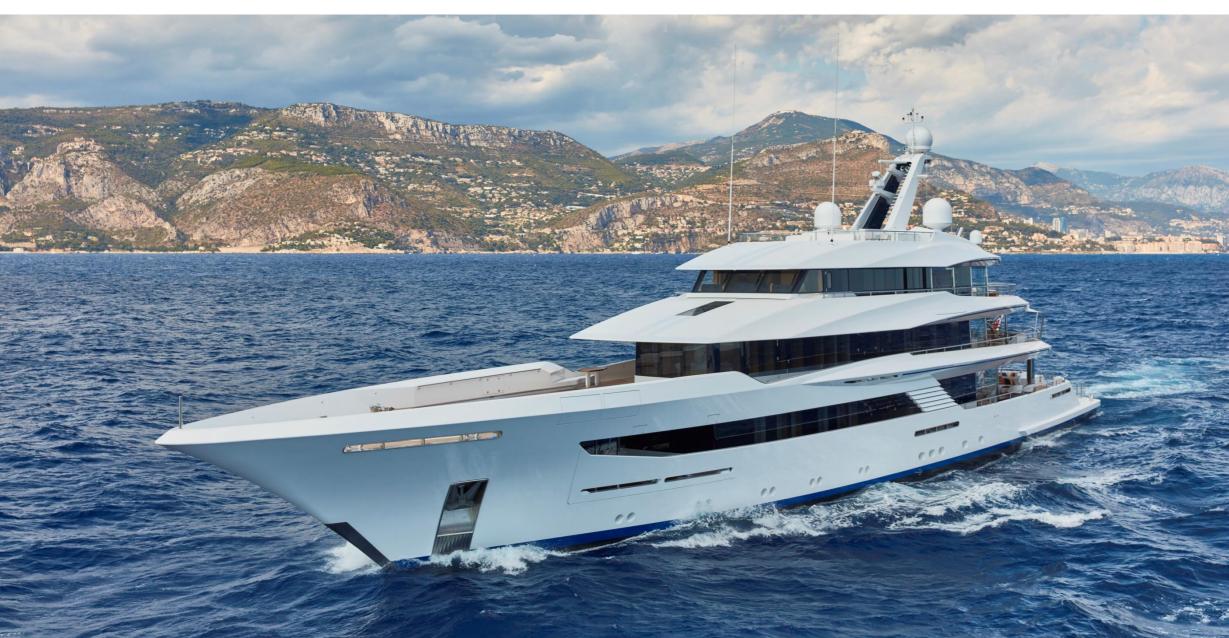

### Charter Yacht Brochure





## Main Saloon



# Winter Garden Dining



# Winter Garden Dining (2)



# Owner's Stateroom



## Owner's Stateroom



# Owner's Office and Lounge





## Owner's Games Deck



### Owner's Cabin His and Hers Bathrooms en suite





## VIP Cabin



## Full Beam VIP Cabin



## Guest Cabin 1



## Guest Cabin 2



## Guest Cabin 3



### Guest Bathrooms en suite







Kids Cabin



(with pullman)

# Nanny's Cabin



# Main Deck Aft (day)



# Main Deck Aft (night)



### Owner's Deck Aft



### Owner's Deck Winter Garden



# Bridge Deck Aft



# Sun Deck









# Details

# Gymnasium





Gym Equipment







## Elevator





Beach Club



Disco/Video Wall





# GA (part one)



### GA (part two)









### Length

70m (229.8ft)

#### Build

2016, Feadship/Royal Van Lent

### In