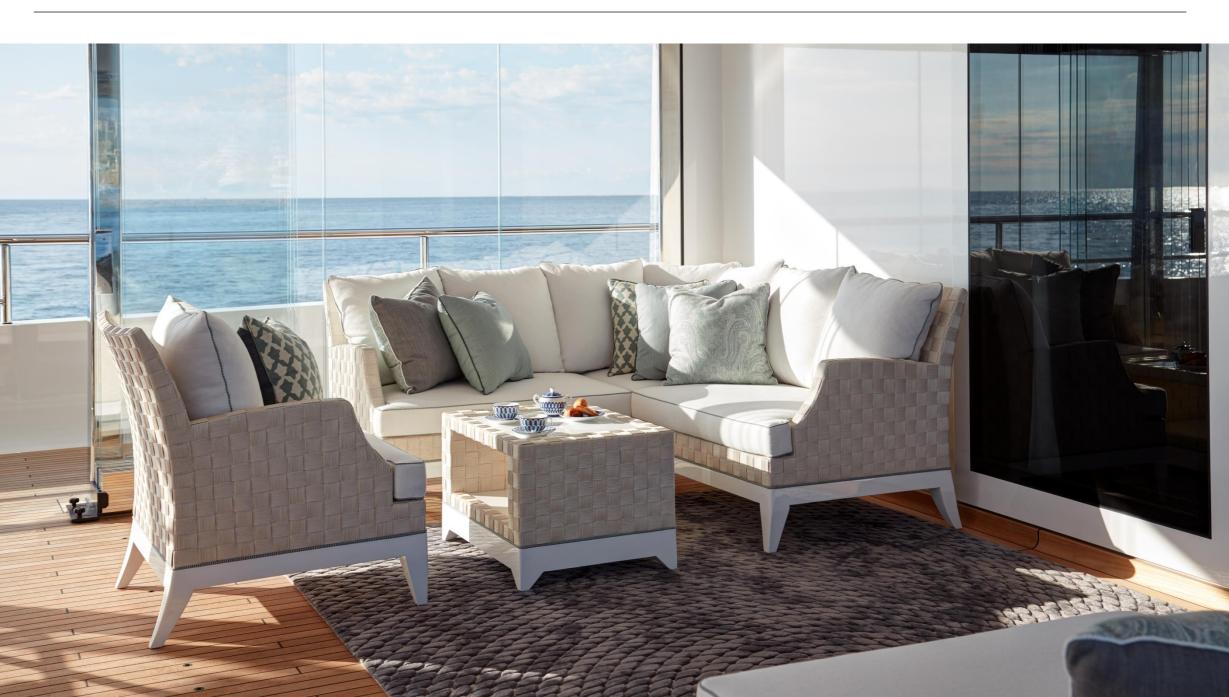

### Charter Yacht Brochure





## Main Saloon



# Winter Garden Dining



# Winter Garden Dining (2)



# Owner's Stateroom



## Owner's Stateroom



# Owner's Office and Lounge





## Owner's Games Deck



### Owner's Cabin His and Hers Bathrooms en suite





## VIP Cabin



## Full Beam VIP Cabin



## Guest Cabin 1



## Guest Cabin 2



## Guest Cabin 3



### Guest Bathrooms en suite







Kids Cabin



(with pullman)

# Nanny's Cabin



# Main Deck Aft (day)



# Main Deck Aft (night)



### Owner's Deck Aft



### Owner's Deck Winter Garden



# Bridge Deck Aft



# Sun Deck









# Details

# Gymnasium





Gym Equipment







## Elevator





Beach Club



Disco/Video Wall





# GA (part one)



### GA (part two)









### Length

70m (229.8ft)

#### Build

2016, Feadship/Royal Van Lent

### Interior Designer

Studio Indigo

### Cruising Speed / Fuel Consumption

12 knots / Fuel consumption TBC

#### Crew

17

#### **Guests & Accommodation**

12 guests (7 double, 1 twin, 2 pullman, as required)

All particulars are believed to be correct but cannot be guaranteed.

#### Water Sports & Recreation

8.5m Novurania chase tender

6.2m Pascoe rescue boat

2 x 3m Williams jet tenders

8m inflatable waterslide

Inflatable kayaks

Waterskis, wakeboards & tows

Snorkelling and diving gear

Fishing equipment

#### Communications