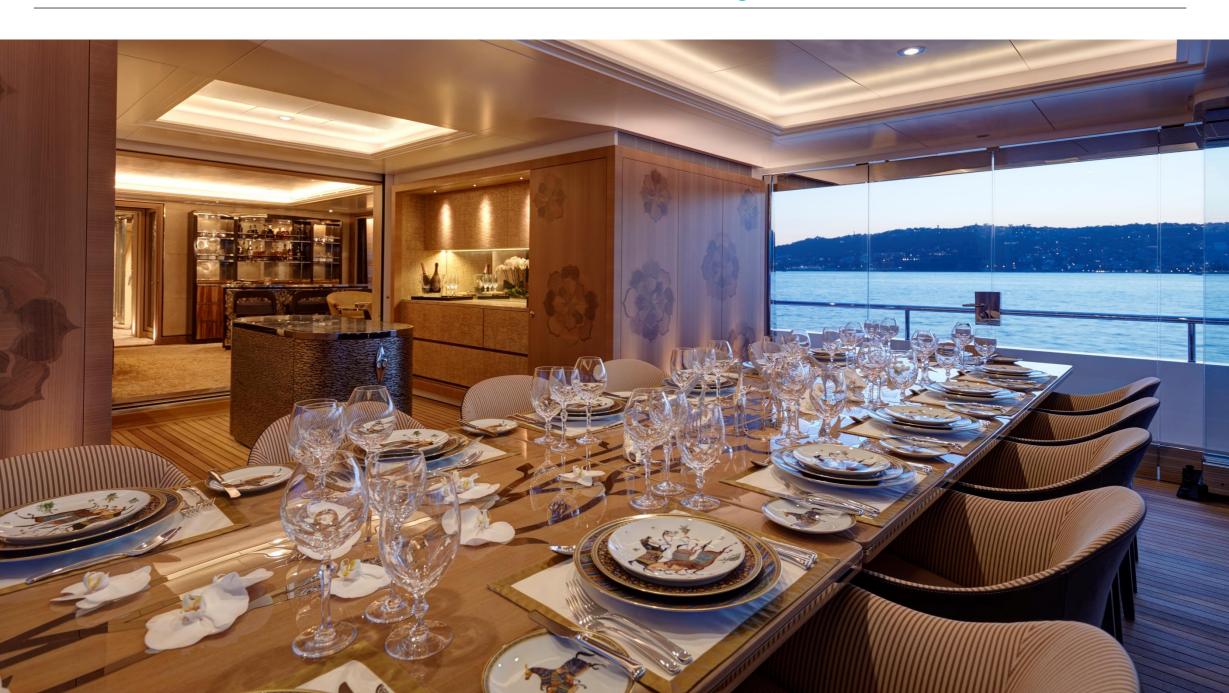

### Charter Yacht Brochure





## Main Saloon



# Winter Garden Dining



# Winter Garden Dining (2)



# Owner's Stateroom



## Owner's Stateroom



# Owner's Office and Lounge





## Owner's Games Deck



### Owner's Cabin His and Hers Bathrooms en suite





## VIP Cabin



## Full Beam VIP Cabin



## Guest Cabin 1



## Guest Cabin 2



## Guest Cabin 3



### Guest Bathrooms en suite







Kids Cabin



(with pullman)

# Nanny's Cabin



# Main Deck Aft (day)



# Main Deck Aft (night)



### Owner's Deck Aft



### Owner's Deck Winter Garden



# Bridge Deck Aft



# Sun Deck









# Details

# Gymnasium





Gym Equipment







## Elevator





Beach Club



Disco/Video Wall





# GA (part one)



### GA (part two)









### Length

70m (229.8ft)

#### Build

2016, Feadship/Royal Van Lent

### Interior Designer

Studio Indigo

### Cruising S