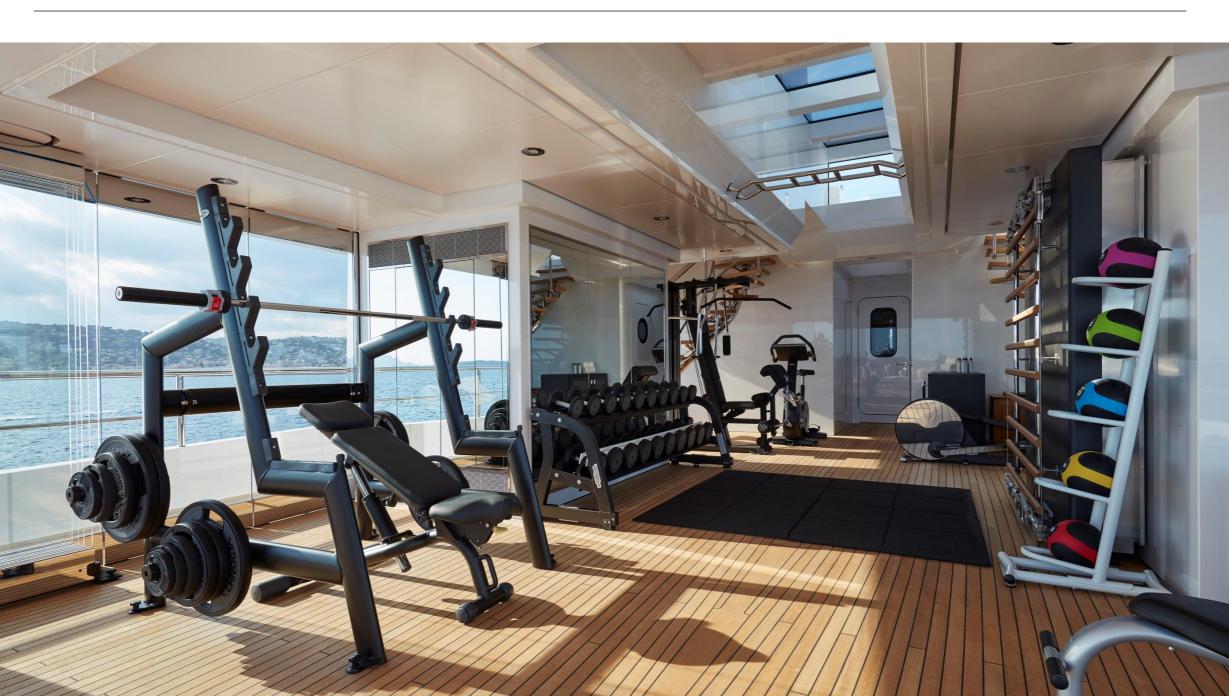

### Charter Yacht Brochure





## Main Saloon



# Winter Garden Dining



# Winter Garden Dining (2)



# Owner's Stateroom



## Owner's Stateroom



# Owner's Office and Lounge





## Owner's Games Deck



### Owner's Cabin His and Hers Bathrooms en suite





## VIP Cabin



## Full Beam VIP Cabin



## Guest Cabin 1



## Guest Cabin 2



## Guest Cabin 3



### Guest Bathrooms en suite







Kids Cabin



(with pullman)

# Nanny's Cabin



# Main Deck Aft (day)



# Main Deck Aft (night)



### Owner's Deck Aft



### Owner's Deck Winter Garden



# Bridge Deck Aft



# Sun Deck









# Details

# Gymnasium





Gym Equipment







## Elevator





Beach Club



Disco/Video Wall





# GA (part one)



### GA (part two)









### Length

70m (229.8ft)

#### Build

2016, Feadship/Royal Van Lent

### Interior Designer

Studio Indigo

### Cruising Speed / Fuel Consumption

12 knots / Fuel consumption TBC

#### Crew

17

#### **Guests & Accommodation**

12 guests (7 double, 1 twin, 2 pullman, as required)

All particulars are believed to be correct but cannot be guaranteed.

#### Water Sports & Recreation

8.5m Novurania chase tender

6.2m Pascoe rescue boat

2 x 3m Williams jet tenders

8m inflatable waterslide

Inflatable kayaks

Waterskis, wakeboards & tows

Snorkelling and diving gear

Fishing equipment

#### Communications & Entertainment

Satcom & cellular communications facilities, VOIP