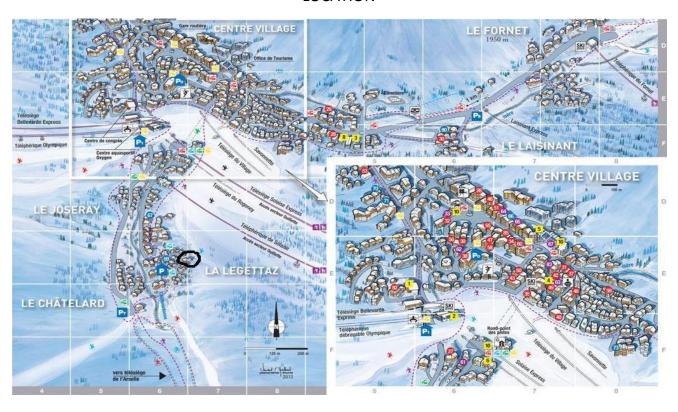

uth watering dinners prepared by the chef (6 nights).
- Carefully selected house wines.
- An open spirit bar and a range of soft drinks.
- Luxury bath products.
- Fresh flowers and daily newspapers.
- In resort driving service

## We can also arrange:

- Private or scheduled flights.
- · Use of airport lounges worldwide.
- Resort transfers by taxi or helicopter.
- Car hire.
- Comprehensive winter sports travel insurance.
- Special family and corporate events.
- In-chalet equipment fitting and lift passes.
- Ski lessons and guiding from hand-picked guides.
- Extensive in-resort activities.
- A la carte wines and champagnes.
- In-chalet childcare.
- Personal laundry service (in-house and dry cleaning).
- In-chalet massage and beauty therapy.

# ELEPHANT BLANC – VAL D'ISERE





## LOCATION