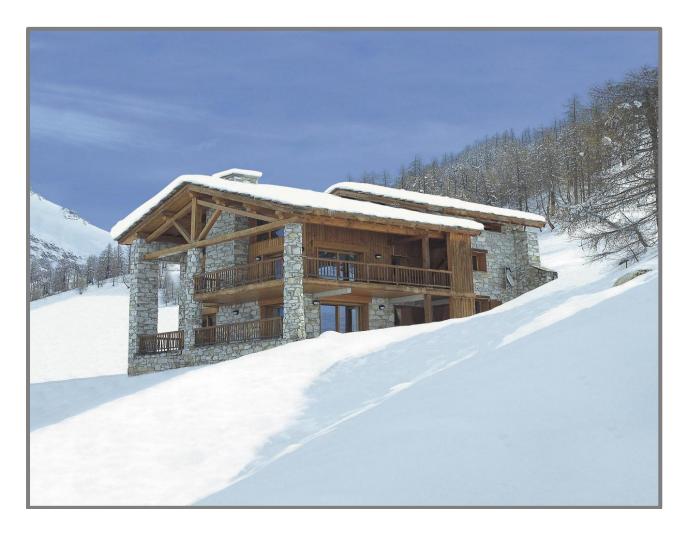

We are delighted to present this luxury alpine chalet located in **Val d'Isere**, in the heart of the Espace Killy.

Located on the blue Solaise piste, "Chalet Elephant Blanc" is 420m² and has a sleeping capacity of 10 adults.