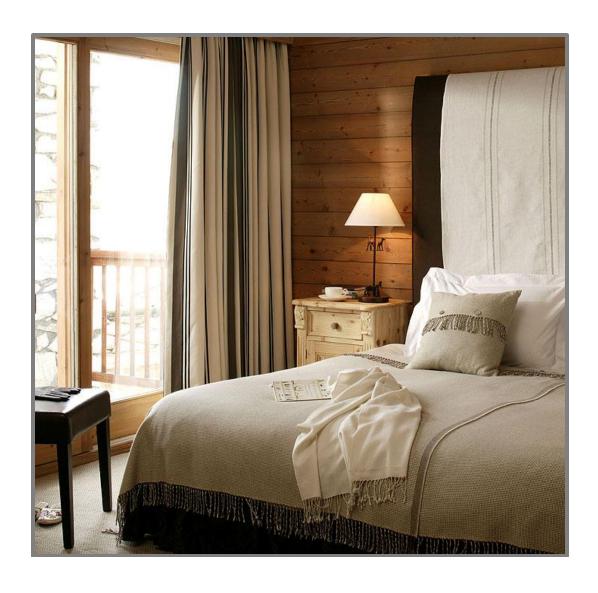

#### Level 2

Bedroom 1 double or twin bed- en-suite with power shower

Bedroom 2 double or twin – en-suite with bath / shower

Bedroom 3 double or twin – stairs down to en-suite bathroom and shower – access to west facing balcony

Bedroom 4 double - en-suite bathroom and shower – access to west facing balcony

Ski and boot locker

Access to piste