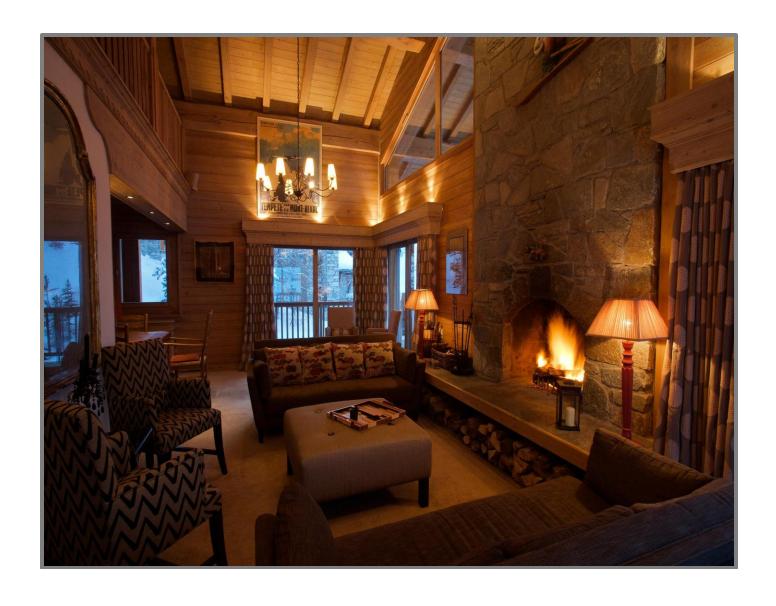

#### Level 3

Open plan living room with open fireplace Spacious dining room with open fireplace and access onto terrace Outdoor Jacuzzi on terrace