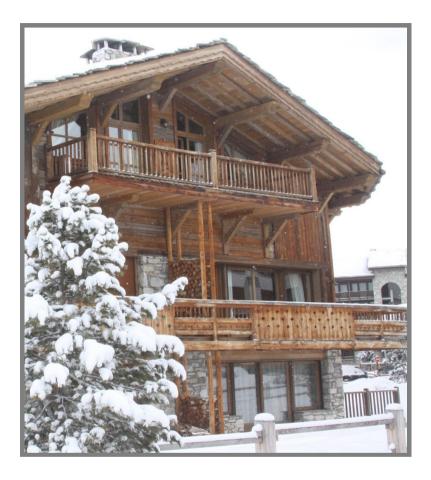

Chalet Bel Sol located in Val d'Isere, in the heart of the Espace Killy.

Located in the centre of this high altitude resort on the front du neige, "CHALET BEL SOL" has a sleeping capacity of 6 adults and 2 children.

# CHALET BEL SOL – VAL D'ISERE