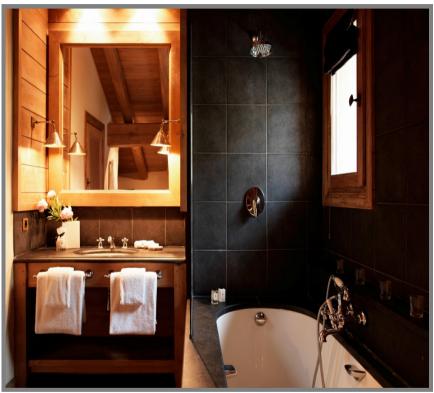

#### Level 2

Bedroom 1 twin or double with en-suite bathroom with bath/shower with access to private balcony

Open plan living room -snug with open fireplace and office area, separate sitting area with flat screen TV

#### Level 1

Bedroom 2 twin or double with en-suite with bath/shower with private balcony Bedroom 3 double with en-suite bathroom with shower Bedroom 4 children's bunk room, 2 single cabin beds Guest WC