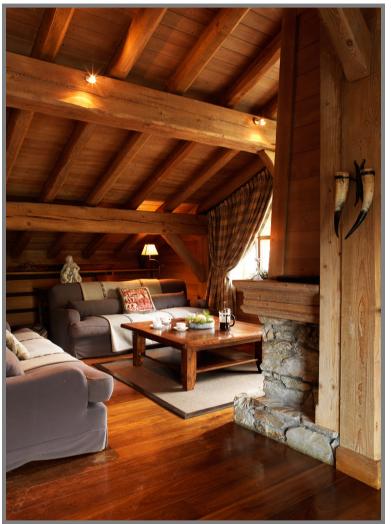

#### Level 2

Bedroom 1 twin or double with en-suite bathroom with bath/shower with access to private balcony

Open plan living room -snug with open fireplace and office area, separate sitting area with flat screen TV