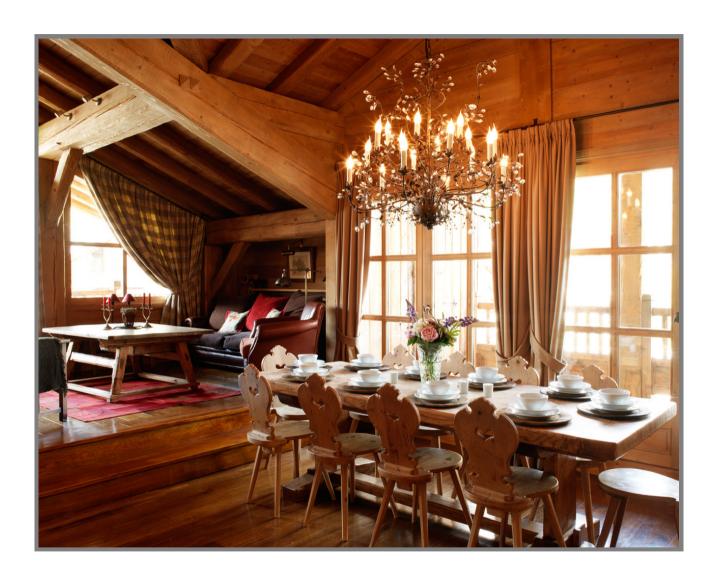

Open plan dining room with chandelier – seating 8 guests

Open plan kitchen

Access to balcony from dining area and both seating areas, outdoor furniture with views of the patinoire and La Face Piste