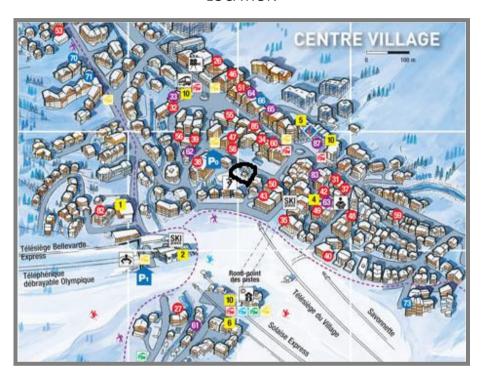

daily newspapers.
- In resort driving service shared due to location of chalet

#### We can also arrange:

- Private or scheduled flights.
- Use of airport lounges worldwide.
- Resort transfers by taxi or helicopter.
- Car hire.
- Comprehensive winter sports travel insurance.
- Special family and corporate events.
- In-chalet equipment fitting and lift passes.
- Ski lessons and guiding from hand-picked guides.
- Extensive in-resort activities.
- A la carte wines and champagnes.
- In-chalet childcare.
- Personal laundry service (in-house and dry cleaning).
- In-chalet massage and beauty therapy.

# Consensio

# CHALET BEL SOL – VAL D'ISERE





# Consensio

## CHALET BEL SOL – VAL D'ISERE





enquiries@consensioholidays.co.uk +44 (0) 203 393 0833 www.consensioholidays.co.uk

## LOCATION