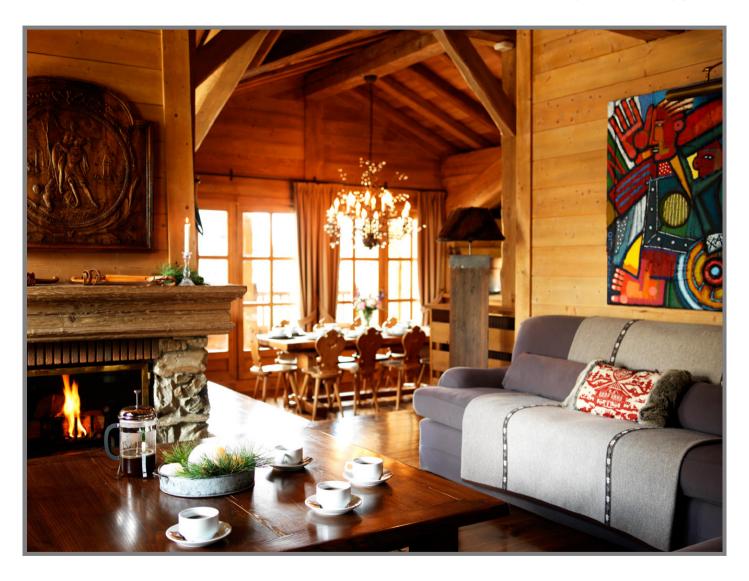

#### Level 2

Bedroom 1 twin or double with en-suite bathroom with bath/shower with access to private balcony

Open plan living room -snug with open fireplace and office area, separate sitting area with flat screen TV