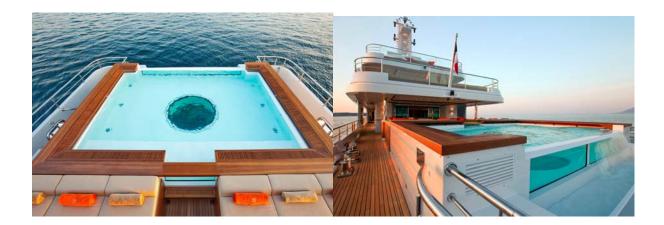

#### WATER SPORTS

Tenders + toys: 11 m Donzi tender with 3 x 300 hp engine (towing) 4.3 m Novurania tender with 60 hp engine, 2 x 2/3 man Waverunners 1300hp 2 x Seabob Cayago F7 Waterskis & tows, Snorkelling gear 2 beachclubs, at stern: 7x5m, starboard: 4x4m