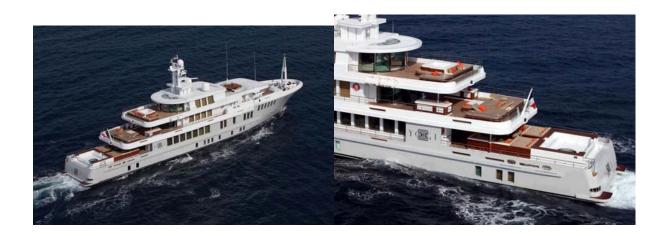

## SPECIFICATIONS

Length: 60.2 Meters 197.5 Feet Beam: 9.4 Meters 30.8 Feet Draft: 3.2 Meters 10.5 Feet Number of crew: 15 Built: 2010 Builder: Proteksan Turquoise Naval architect: Proteksan Flag: French Hull construction: Steel Hull configuration: Displacement WiFi

Upper lounge

Cinema

VIP Cabin 1

VIP Cabin 2

Profile 3

Profile 2

Profile 3