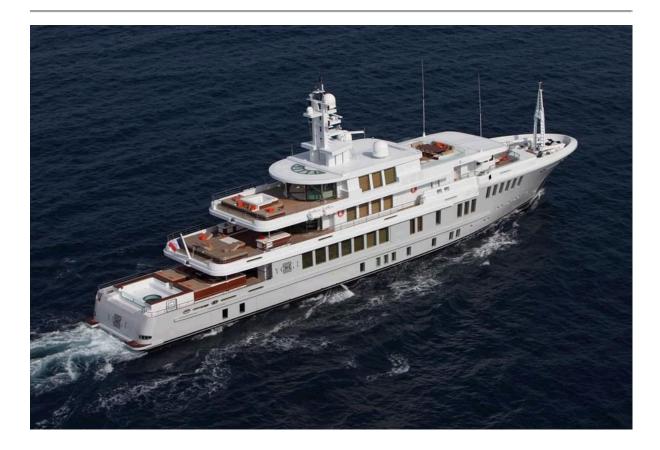

## SPECIFICATIONS

Length: 60.2 Meters 197.5 Feet Beam: 9.4 Meters 30.8 Feet Draft: 3.2 Meters 10.5 Feet Number of crew: 15 Built: 2010 Builder: Proteksan Turquoise Naval architect: Proteksan Flag: French Hull construction: Steel Hull configuration: Displacement WiFi