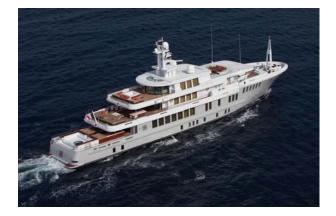

## SPECIFICATIONS

Length: 60.2 Meters 197.5 Feet Beam: 9.4 Meters 30.8 Feet Draft: 3.2 Meters 10.5 Feet Number of crew: 15 Built: 2010 Builder: Proteksan Turquoise Naval architect: Proteksan Flag: French Hull construction: Steel Hull configuration: Displacement WiFi