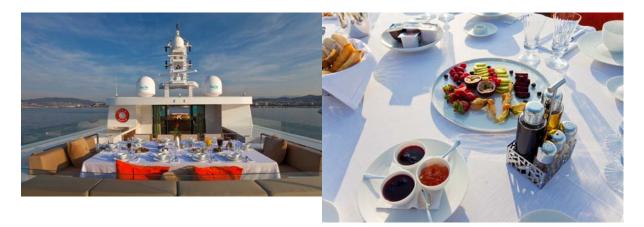

## SPECIFICATIONS

Length: 60.2 Meters 197.5 Feet Beam: 9.4 Meters 30.8 Feet Draft: 3.2 Meters 10.5 Feet Number of crew: 15 Built: 2010 Builder: Proteksan Turquoise Naval architect: Proteksan Flag: French Hull construction: Steel Hull configuration: Displacement WiFi

# EQUIPMENT

Engines: Caterpillar 3512 B (2 x 1911 Bhp) Cruising speed: 12 Fuel Consumption: 375 Litres/Hr

#### ACCOMMODATION

Number of cabins: 6 Cabin configuration: 5 Double, 1 Twin Bed configuration: 1 King, 3 Queen, 2 Double, 1 Single Number of guests: 12

#### WATER SPORTS

Tenders + toys: 11 m Donzi tender with 3 x 300 hp engine (towing) 4.3 m Novurania tender with 60 hp engine, 2 x 2/3 man Waverunners 1300hp 2 x Seabob Cayago F7 Waterskis & tows, Snorkelling gear 2 beachclubs, at stern: 7x5m, starboard: 4x4m



Sundeck 1

Sundeck 2



Sundeck Dining

Upper Deck Dining



## MainAftDeck-5

MainAftDeck-4



MainAftDeck-3

Beauty room



Main Salon 1

Main Salon 1



Dining

Cinema



Master Cabin 1

Guest bath



**Guest Shower** 

Detail



Master bath

Yogi Queen



Queen 2

Twin cabin



Upper lounge

Cinema



VIP Cabin 1

VIP Cabin 2



Profile 3

Profile 2



Profile 3