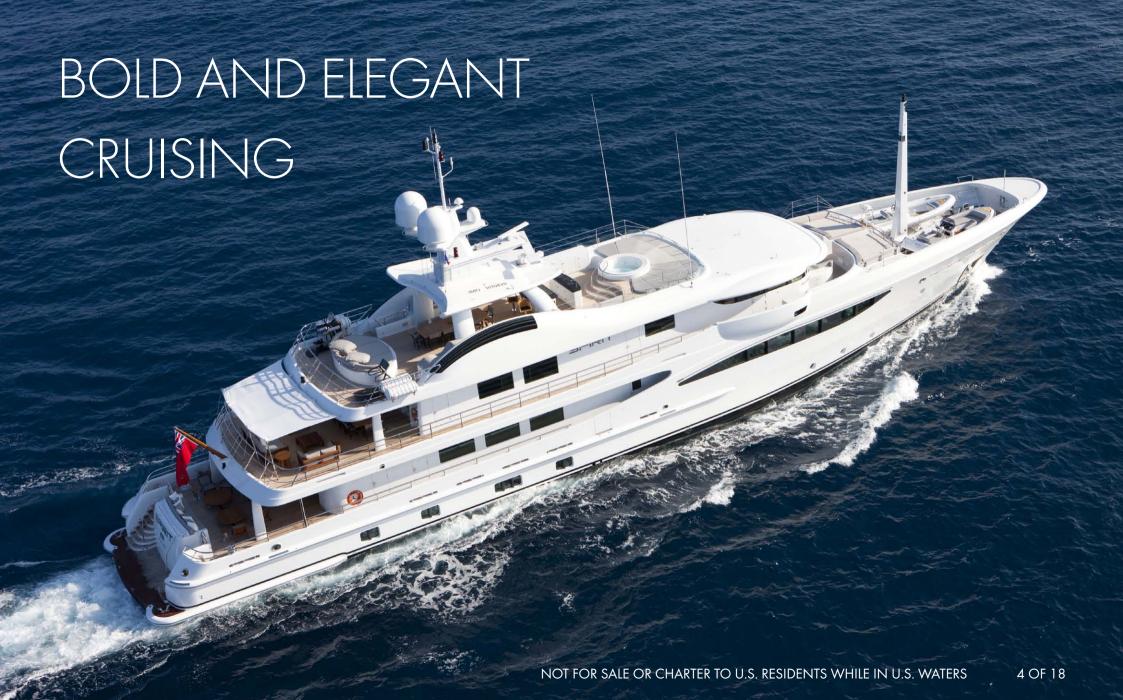

#### **SPIRIT**

Described by designer Tim Heywood as 'athletically feminine', Spirit's eye catching exterior she is part of the highly acclaimed Amels 177 range. With speeds up to 15.5 knots she is an exploration vessel designed for the adventurous and free-spirited.

Cruising from the Caribbean to Alaska, Spirit is a sleek and alluring self-contained luxury oasis, the ultimate yacht to cruise on for that long break.