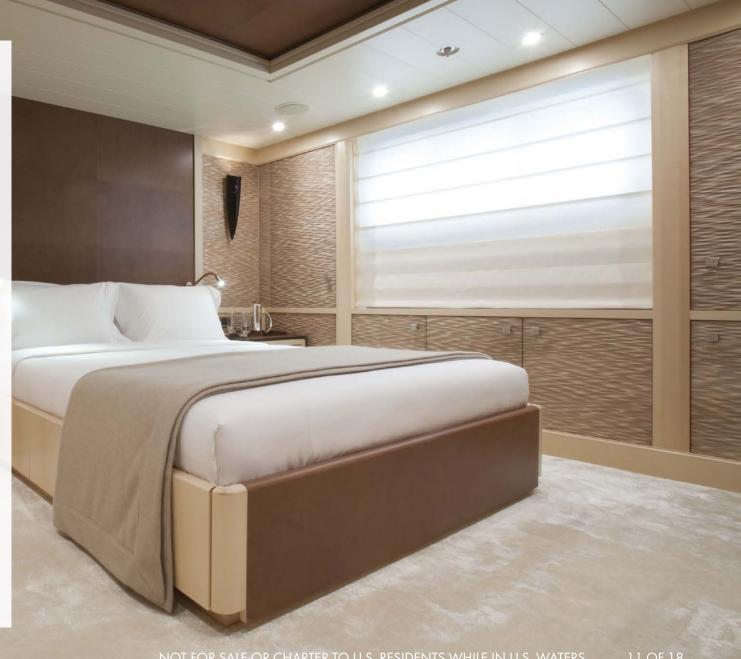

# **GUEST SPACE**

Spirit accommodates an additional 9 guests in a VIP Cabin, two Doubles and one Twin cabin with Pullman berth. All staterooms come complete with ensuite facilities.

Contemporary detailing is finished off with the finest woods, leathers and cashmeres, blending beauty with luxurious comfort, creating a harmonious space for guests to retire in.