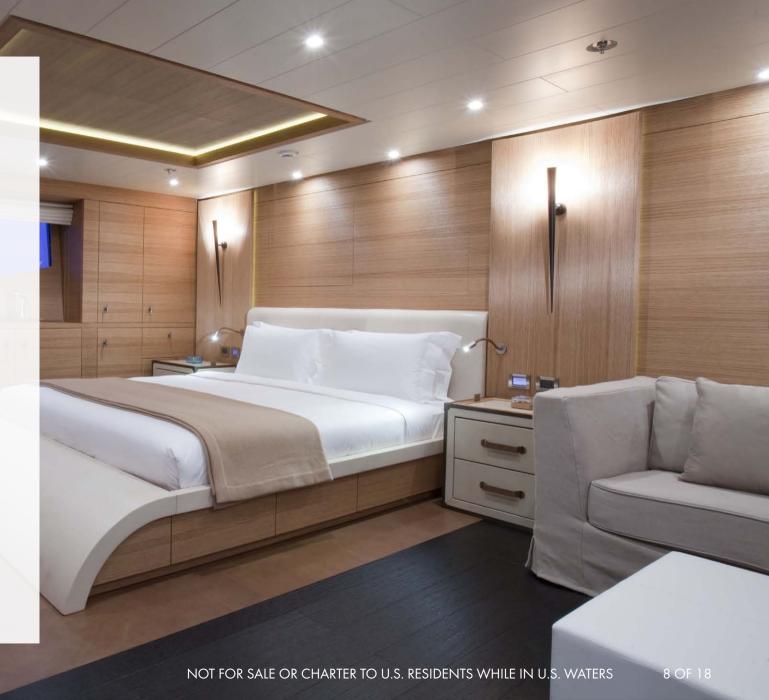

## **ZEN RELAXATION**

Clean straight lines, concealed storage constructed in beautiful natural materials. The integration of textures adds depth to neutral colouring of spaces.

The spacious wood panelled Master suite with king-size bed features an adjoining lounge and office area, ensuite bathroom and large walk-in wardrobe.