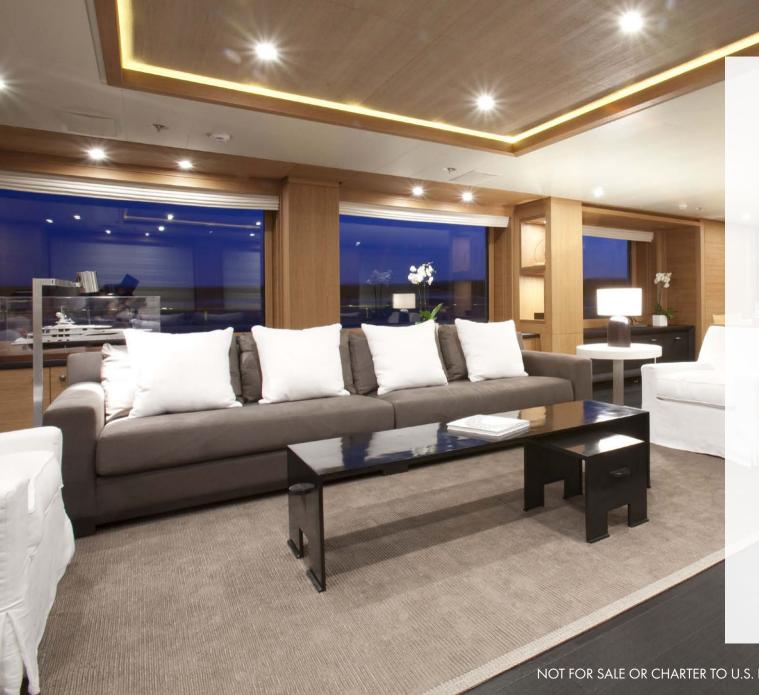

## **CLEAN CALM LIVING**

The Nuvolari designed interior combines geometric shapes in neutral calming tones juxtaposed with surprising infusions of light and rich vivid colour.

Entertain in the main salon or watch the latest new releases or sports events up in the Sky Lounge on Spirit's state-of-the-art AV system, including an 85' plasma TV.