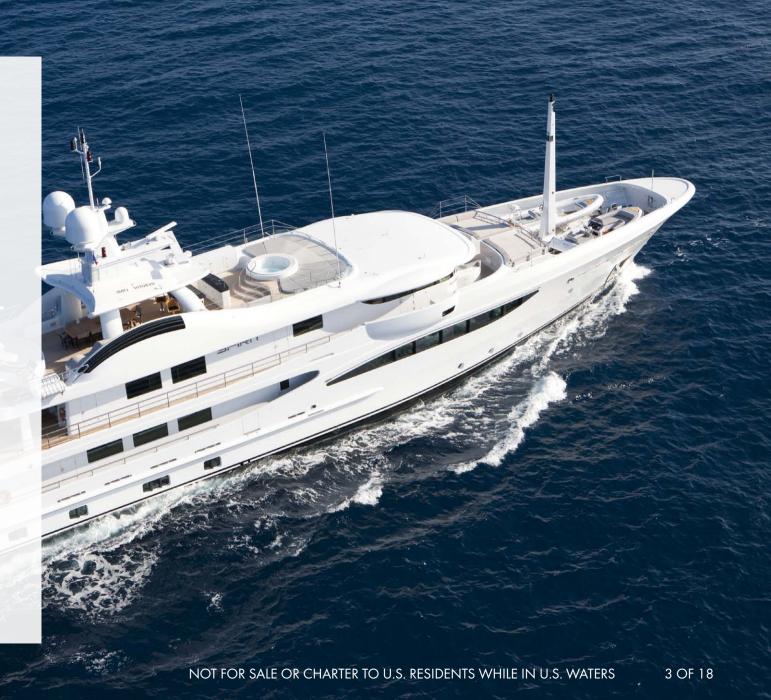

#### **SPIRIT**

Described by designer Tim Heywood as 'athletically feminine', Spirit's eye catching exterior she is part of the highly acclaimed Amels 177 range. With speeds up to 15.5 knots she is an exploration vessel designed for the adventurous and free-spirited.

Cruising from the Caribbean to Alaska, Spirit is a sleek and alluring self-contained luxury oasis, the ultimate yacht to cruise on for that long break.