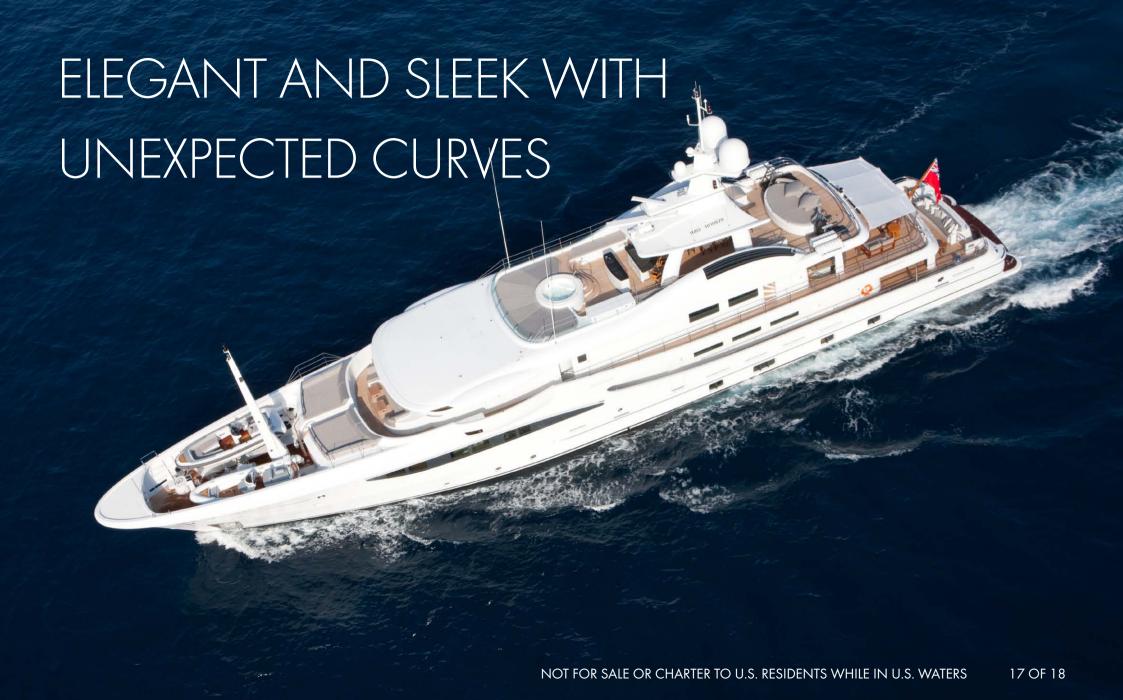

#### **SPIRIT**

Described by designer Tim Heywood as 'athletically feminine', Spirit's eye catching exterior she is part of the highly acclaimed Amels 177 range. With speeds up to 15.5 knots she is an exploration vessel designed for the adventurous and free-spirited.

Cruising from the Caribbean to Alaska, Spirit is a sleek and alluring self-contained luxury oasis, the ultimate yacht to cruise on for that long break.