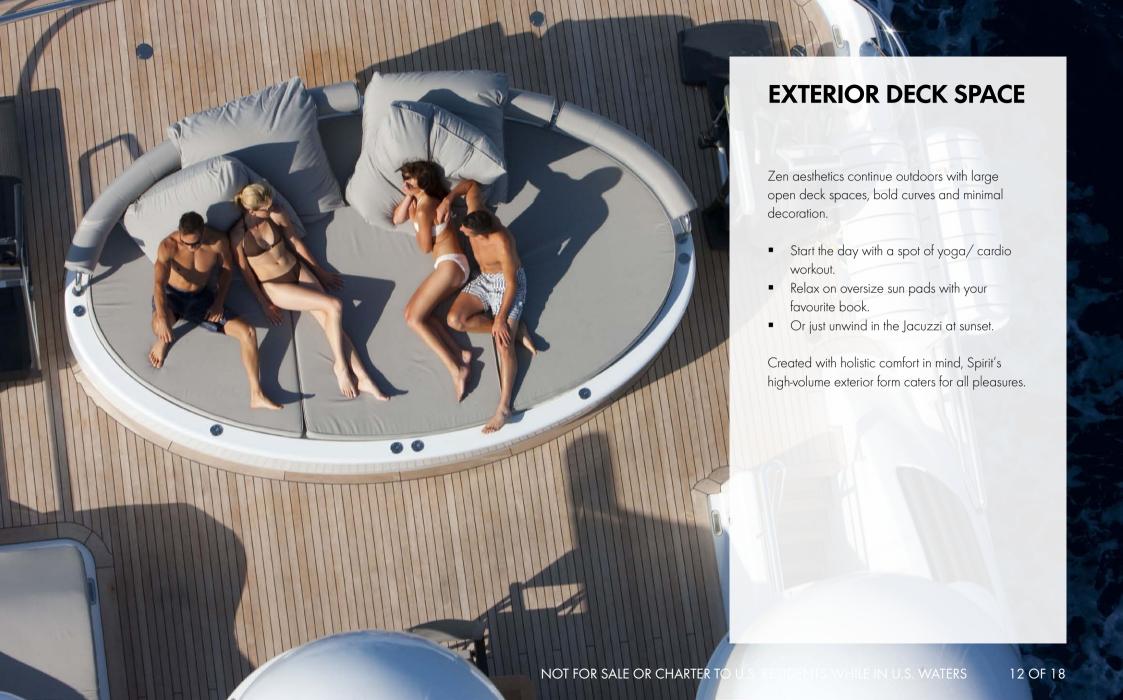

### **TOYS & TENDERS**

A yacht where well-being is the focus.

For those seeking sheer fun, a collection of Sea Doos, windsurfers, canoes and tenders ensure guests will never be short of something that is good for the mind, body and soul.

- 1 x Yoga mat
- 1 x Cross trainer w/Physio app
- 1 x Techno gym
- 1 x Treadmill w/ Physio app
- 1 x Set Free weights
- 1 x Yachtwerft Meyer 6.75m tender
- 1 x Pascoe 6.2m tender
- 1 x Towable Donut
- 1 x Canoe
- 2 x Wakeboards
- 1 x Kneeboard
- 2 x Water Ski
- 2 x Sea Doo
- 1 x Paddle Board / Windsurfer
- Polarized floating frames
- Seabobs available on request