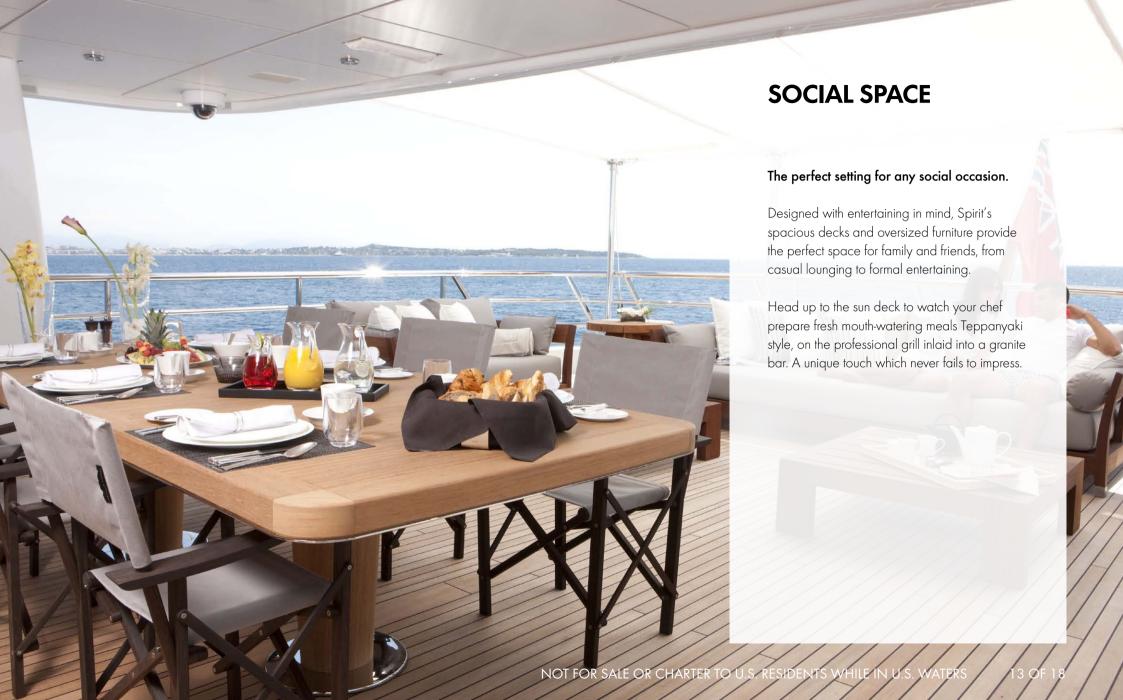

## **CLEAN CALM LIVING**

The Nuvolari designed interior combines geometric shapes in neutral calming tones juxtaposed with surprising infusions of light and rich vivid colour.

Entertain in the main salon or watch the latest new releases or sports events up in the Sky Lounge on Spirit's state-of-the-art AV system, including an 85' plasma TV.