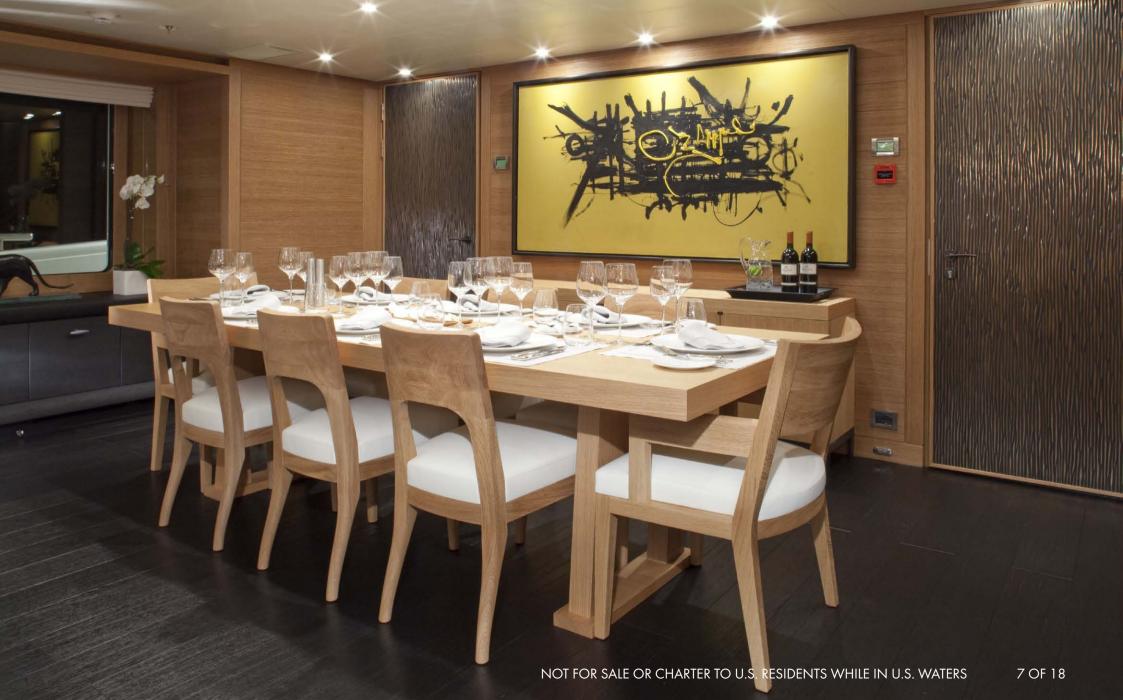

### **INTERIOR**

An interior designed to create a sophisticated and sensual environment.

Light and modern, featuring touches from renowned designer Christian Liaigre, the interior achieves both sophistication and sensuality.

Customised to the highest specifications, the solid maple and oak cabinetry throughout compliments the luxury soft furnishings and bold contemporary styling.

Sleeping up to 11 guests, the sixth cabin on board Spirit has been replaced by a dedicated spa area, perfect after a work out on the deck perhaps...