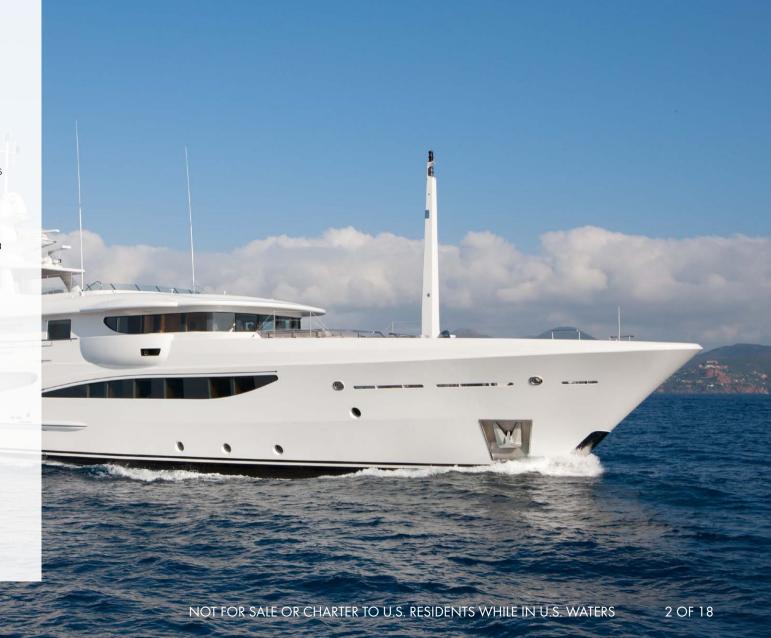

#### **SPIRIT**

Described by designer Tim Heywood as 'athletically feminine', Spirit's eye catching exterior she is part of the highly acclaimed Amels 177 range. With speeds up to 15.5 knots she is an exploration vessel designed for the adventurous and free-spirited.

Cruising from the Caribbean to Alaska, Spirit is a sleek and alluring self-contained luxury oasis, the ultimate yacht to cruise on for that long break.