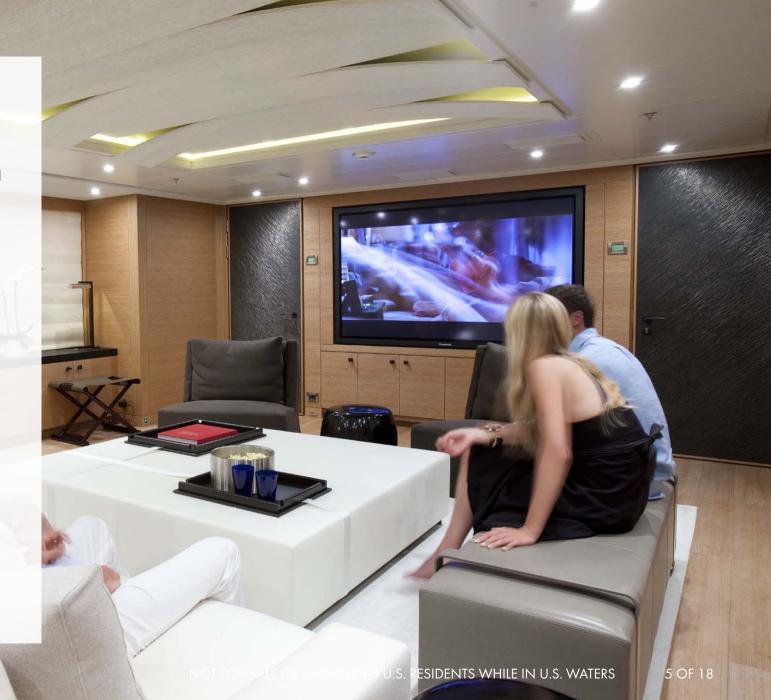

## **CLEAN CALM LIVING**

The Nuvolari designed interior combines geometric shapes in neutral calming tones juxtaposed with surprising infusions of light and rich vivid colour.

Entertain in the main salon or watch the latest new releases or sports events up in the Sky Lounge on Spirit's state-of-the-art AV system, including an 85' plasma TV.