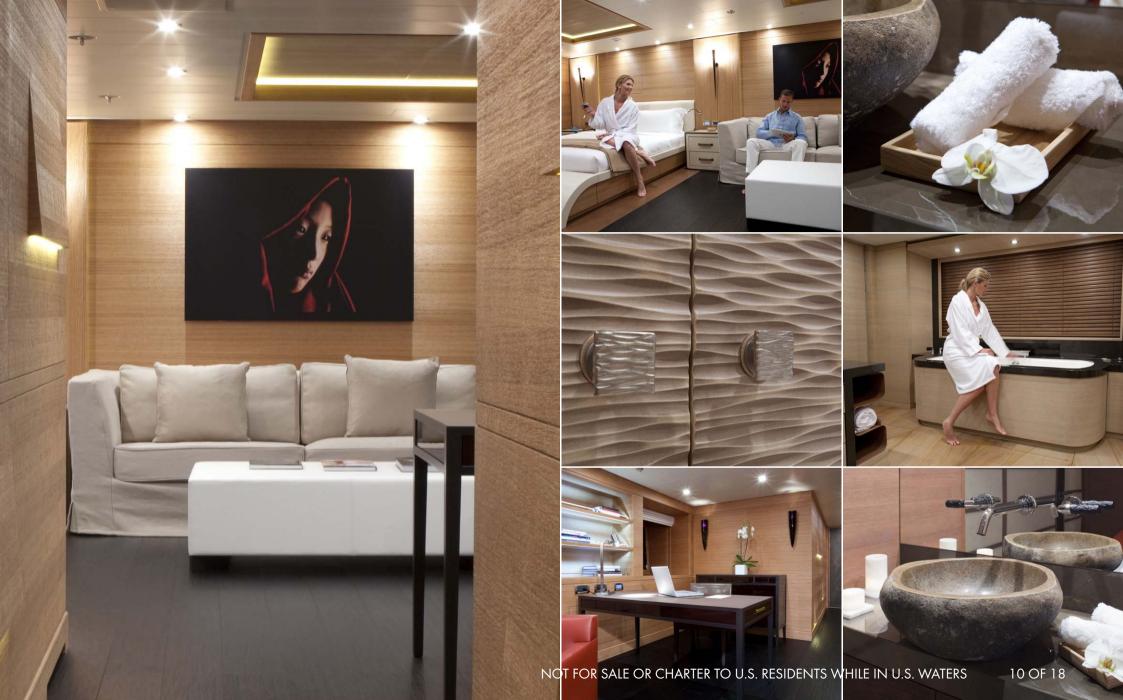

## **ZEN RELAXATION**

Clean straight lines, concealed storage constructed in beautiful natural materials. The integration of textures adds depth to neutral colouring of spaces.

The spacious wood panelled Master suite with king-size bed features an adjoining lounge and office area, ensuite bathroom and large walk-in wardrobe.

Customised to the highest specifications, the solid maple and oak cabinetry throughout compliments the luxury soft furnishings and bold contemporary styling.

Sleeping up to 11 guests, the sixth cabin on board Spirit has been replaced by a dedicated spa area, perfect after a work out on the deck perhaps...