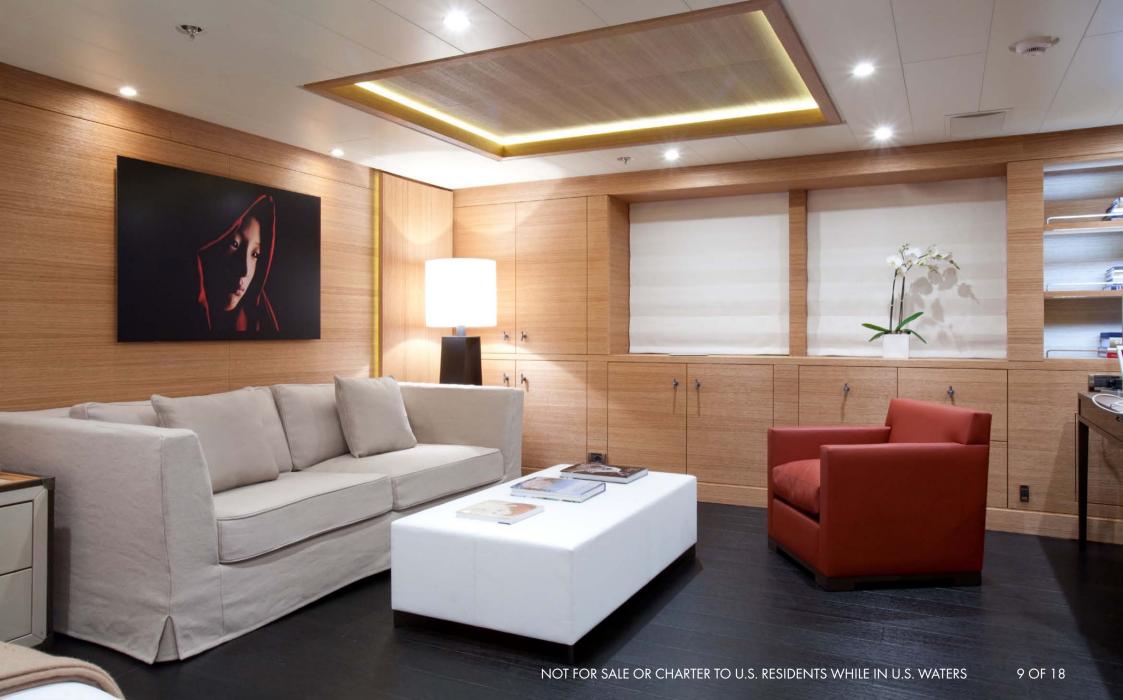

# **GUEST SPACE**

Spirit accommodates an additional 9 guests in a VIP Cabin, two Doubles and one Twin cabin with Pullman berth. All staterooms come complete with ensuite facilities.

Contemporary detailing is finished off with the finest woods, leathers and cashmeres, blending beauty with luxurious comfort, creating a harmonious space for guests to retire in.