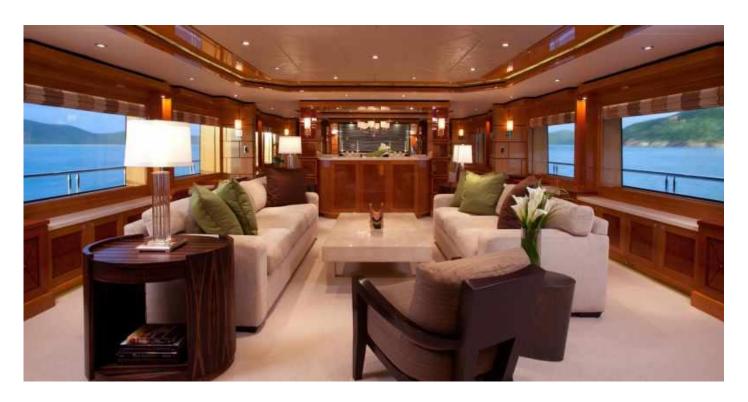

Custom
oversize Jacuzzi
on sundeck aft
with wet bar

sundeck aft

salon view forward

baby grand digital piano

formal dining area

master suite on the main deck with private lounge forward

master suite bathroom