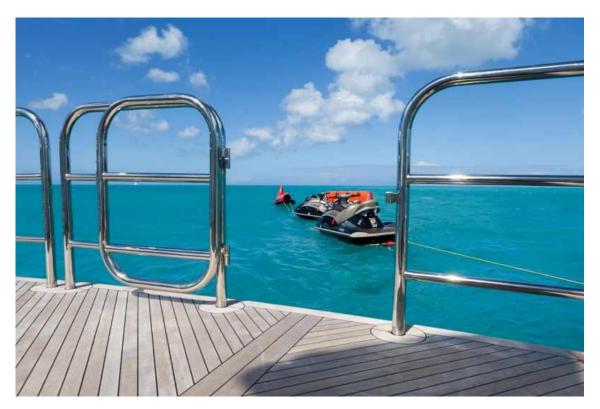

164 ft / 49.99 m Trinity / 6 staterooms



almost heaven



your resort on turquoise waters



veranda on the main deck aft



alfresco dining on the skylounge aft deck



casual dining under shade on the sundeck & large sunbed area forward



Custom
oversize Jacuzzi
on sundeck aft
with wet bar





sundeck aft



salon view forward



baby grand digital piano



formal dining area



master suite on the main deck with private lounge forward



master suite bathroom



master suite private lounge & study



staircase to bridge deck



skylounge view aft



VIP queen on bridge deck



king guest suite



king suite



guest bathroom



twin guest suite



your private retreat



watersports!



aloha