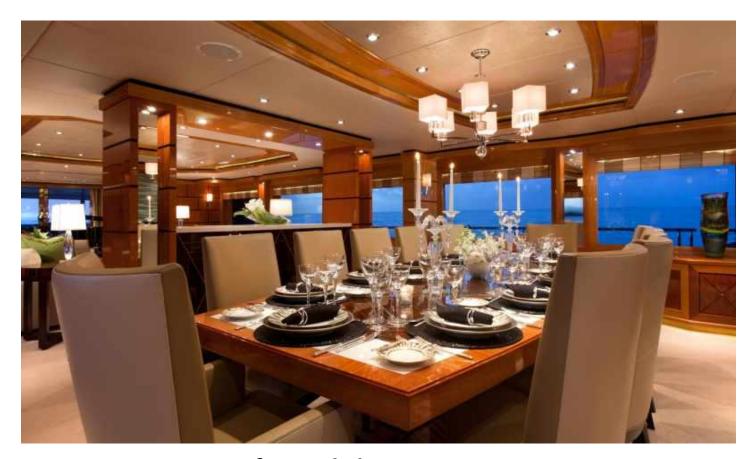

Custom
oversize Jacuzzi
on sundeck aft
with wet bar

sundeck aft

salon view forward

baby grand digital piano

formal dining area

master suite on the main deck with private lounge forward

master suite bathroom