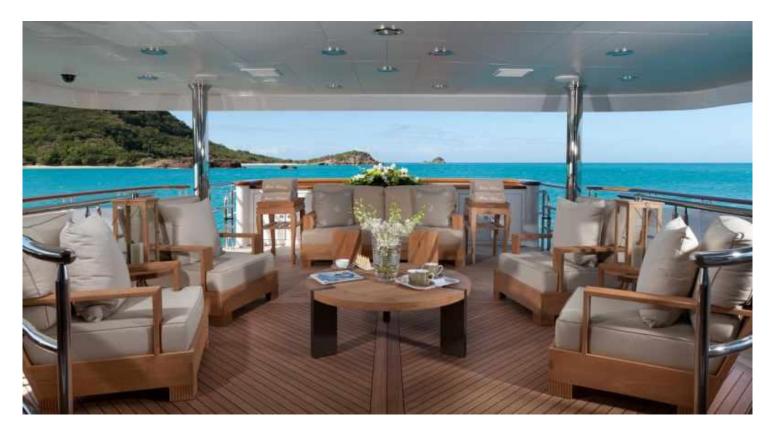

164 ft / 49.99 m Trinity / 6 staterooms

almost heaven

your resort on turquoise waters

veranda on the main deck aft

alfresco dining on the skylounge aft deck

casual dining under shade on the sundeck & large sunbed area forward