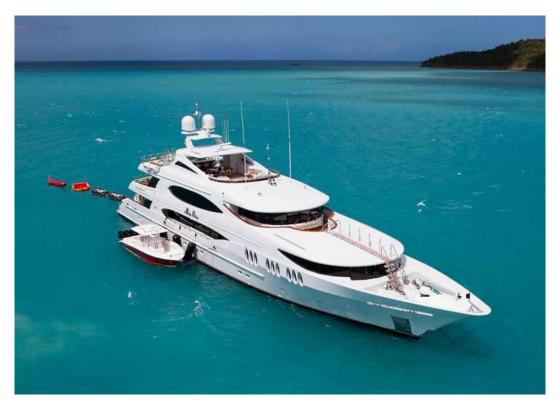

164 ft / 49.99 m Trinity / 6 staterooms

almost heaven

your resort on turquoise waters

veranda on the main deck aft

alfresco dining on the skylounge aft deck

casual dining under shade on the sundeck & large sunbed area forward