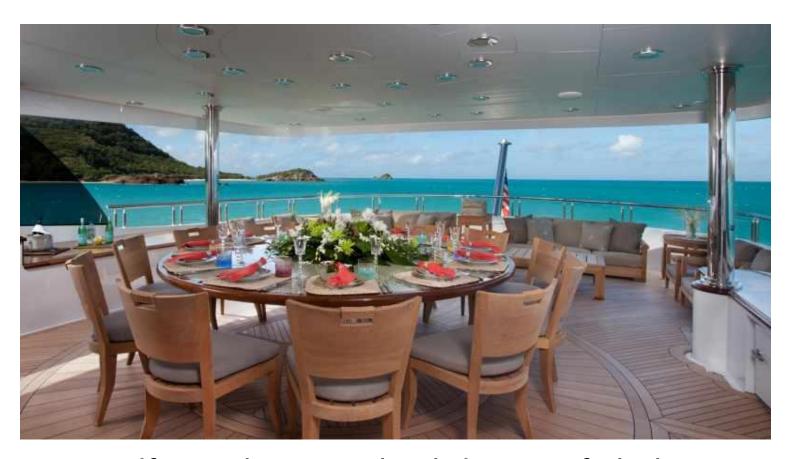

164 ft / 49.99 m Trinity / 6 staterooms

almost heaven

your resort on turquoise waters

veranda on the main deck aft

alfresco dining on the skylounge aft deck

casual dining under shade on the sundeck & large sunbed area forward