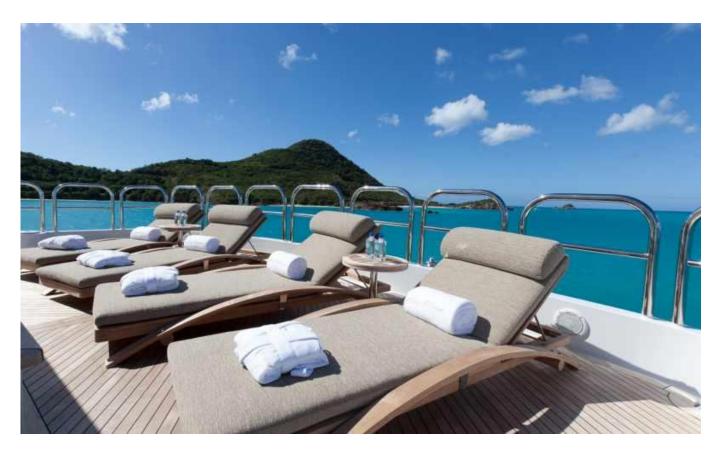

164 ft / 49.99 m Trinity / 6 staterooms

almost heaven

your resort on turquoise waters

veranda on the main deck aft

alfresco dining on the skylounge aft deck

casual dining under shade on the sundeck & large sunbed area forward