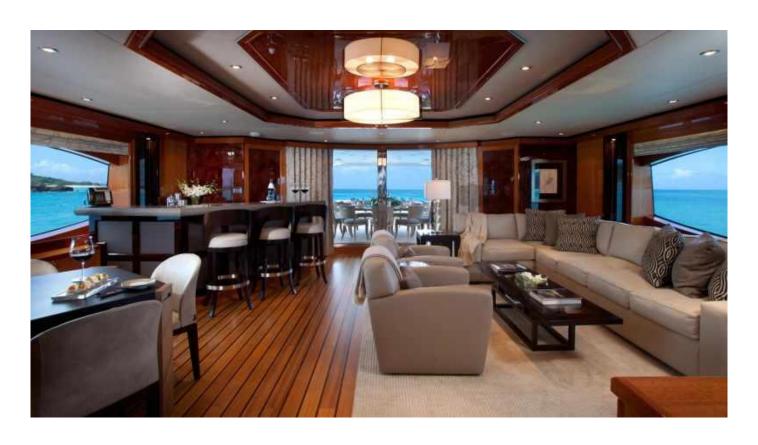

Custom
oversize Jacuzzi
on sundeck aft
with wet bar

sundeck aft

salon view forward

baby grand digital piano

formal dining area

master suite on the main deck with private lounge forward

master suite bathroom