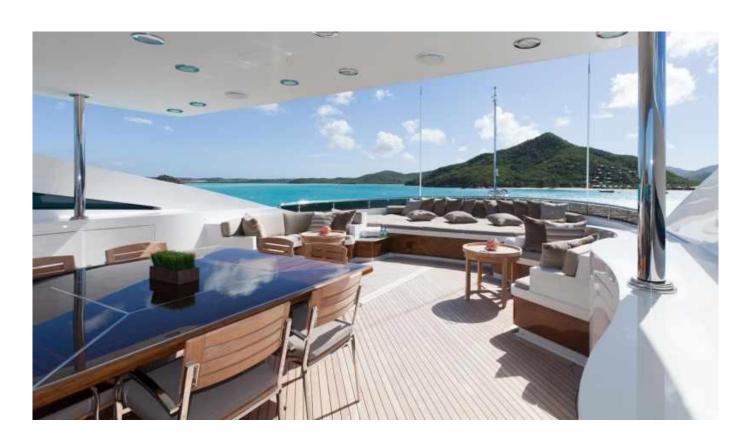

164 ft / 49.99 m Trinity / 6 staterooms

almost heaven

your resort on turquoise waters

veranda on the main deck aft

alfresco dining on the skylounge aft deck

casual dining under shade on the sundeck & large sunbed area forward