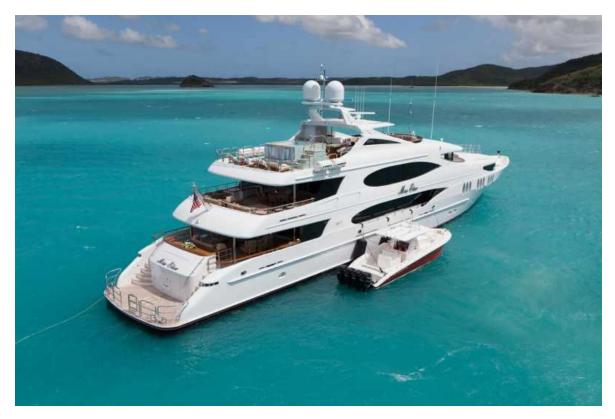

164 ft / 49.99 m Trinity / 6 staterooms

almost heaven

your resort on turquoise waters

veranda on the main deck aft

alfresco dining on the skylounge aft deck

casual dining under shade on the sundeck & large sunbed area forward