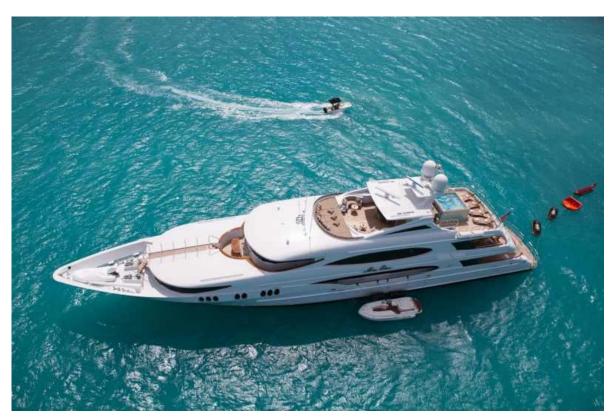

164 ft / 49.99 m Trinity / 6 staterooms

almost heaven

your resort on turquoise waters

veranda on the main deck aft

alfresco dining on the skylounge aft deck

casual dining under shade on the sundeck & large sunbed area forward