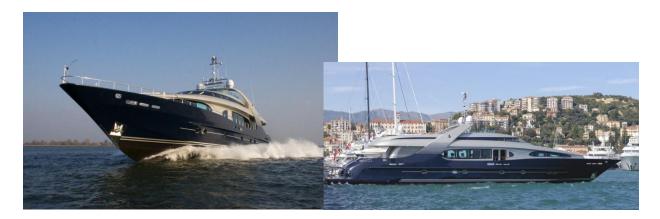

cruising speed of 15 to 22 knots, she is able to comfortably and quickly cruise between all the best charter destinations.

Forward view Profile

Aft deck Aft deck dining

Sundeck

Sundeck dining area

Sundeck b Sundeck dining b