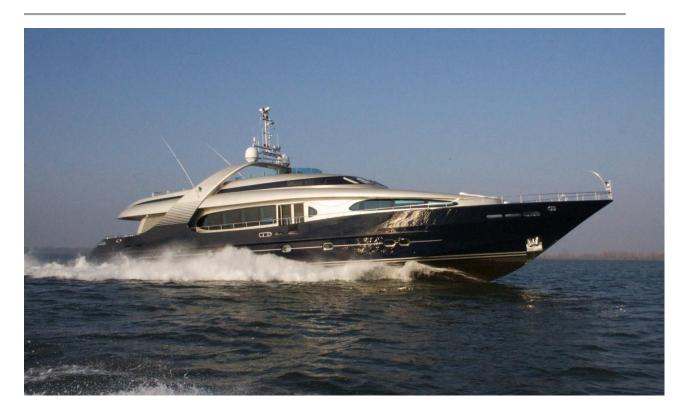

### **WATER SPORTS**

Tenders + toys: 16ft Castoldi tender

Banana towable

Donut Water skis Wakeboard Sea kayak Fishing gear

Launched in 2009 from the Oceanline Shipyard, this stunning new superyacht, designed by the renowned Frank Mulder, is available for charter throughout the Mediterranean. With a maximum speed of 28 knots and a comfortable

cruising speed of 15 to 22 knots, she is able to comfortably and quickly cruise between all the best charter destinations.

Forward view Profile

Aft deck Aft deck dining

Sundeck

Sundeck dining area

Sundeck b Sundeck dining b