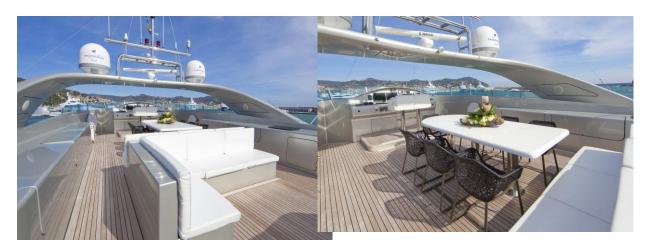

cruising speed of 15 to 22 knots, she is able to comfortably and quickly cruise between all the best charter destinations.

Forward view Profile

Aft deck Aft deck dining

Sundeck

Sundeck dining area

Sundeck b Sundeck dining b