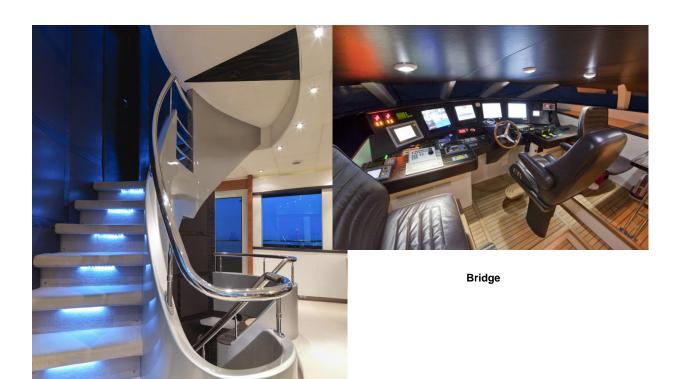

Jacuzzi Flybridge helm

Main salon Main salon b

Cinema Galley

**Central stairs** 

Master stateroom

Master bathroom

Master stateroom stairs

Double cabin Twin cabin