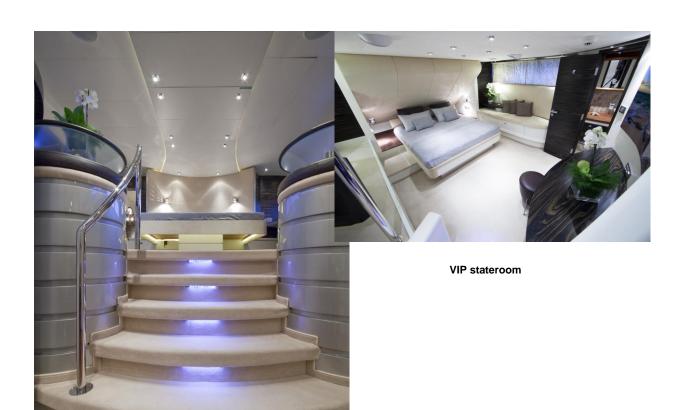

Jacuzzi Flybridge helm

Main salon Main salon b

Cinema Galley

**Central stairs** 

Master stateroom

Master bathroom

Master stateroom stairs

Double cabin Twin cabin