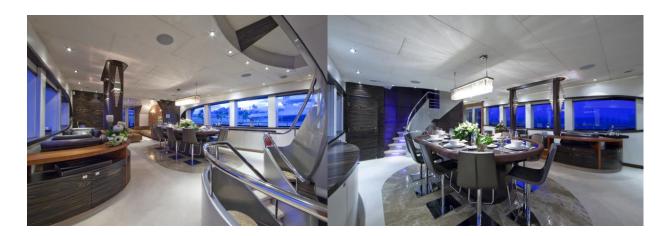

Jacuzzi Flybridge helm

Main salon Main salon b

Cinema Galley

**Central stairs** 

Master stateroom

Master bathroom

Master stateroom stairs

Double cabin Twin cabin