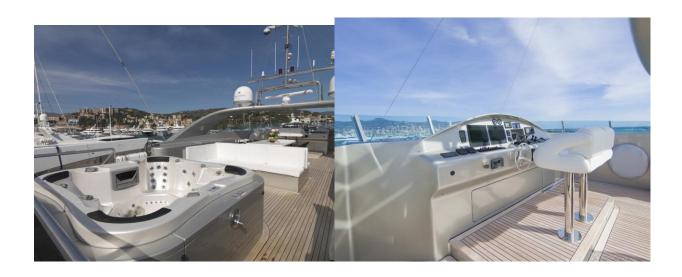

Jacuzzi Flybridge helm

Main salon Main salon b

Cinema Galley

**Central stairs** 

Master stateroom

Master bathroom

Master stateroom stairs

Double cabin Twin cabin