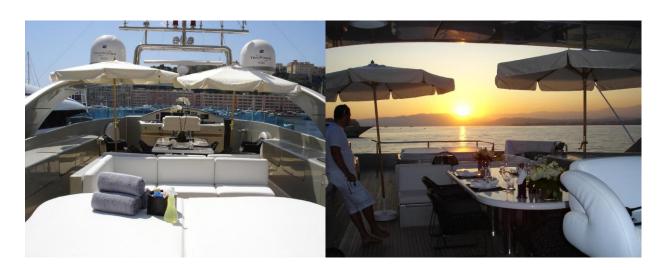

cruising speed of 15 to 22 knots, she is able to comfortably and quickly cruise between all the best charter destinations.

Forward view Profile

Aft deck Aft deck dining

Sundeck

Sundeck dining area

Sundeck b Sundeck dining b

Jacuzzi Flybridge helm

Main salon Main salon b

Cinema Galley

**Central stairs** 

Master stateroom

Master bathroom

Master stateroom stairs

Double cabin Twin cabin