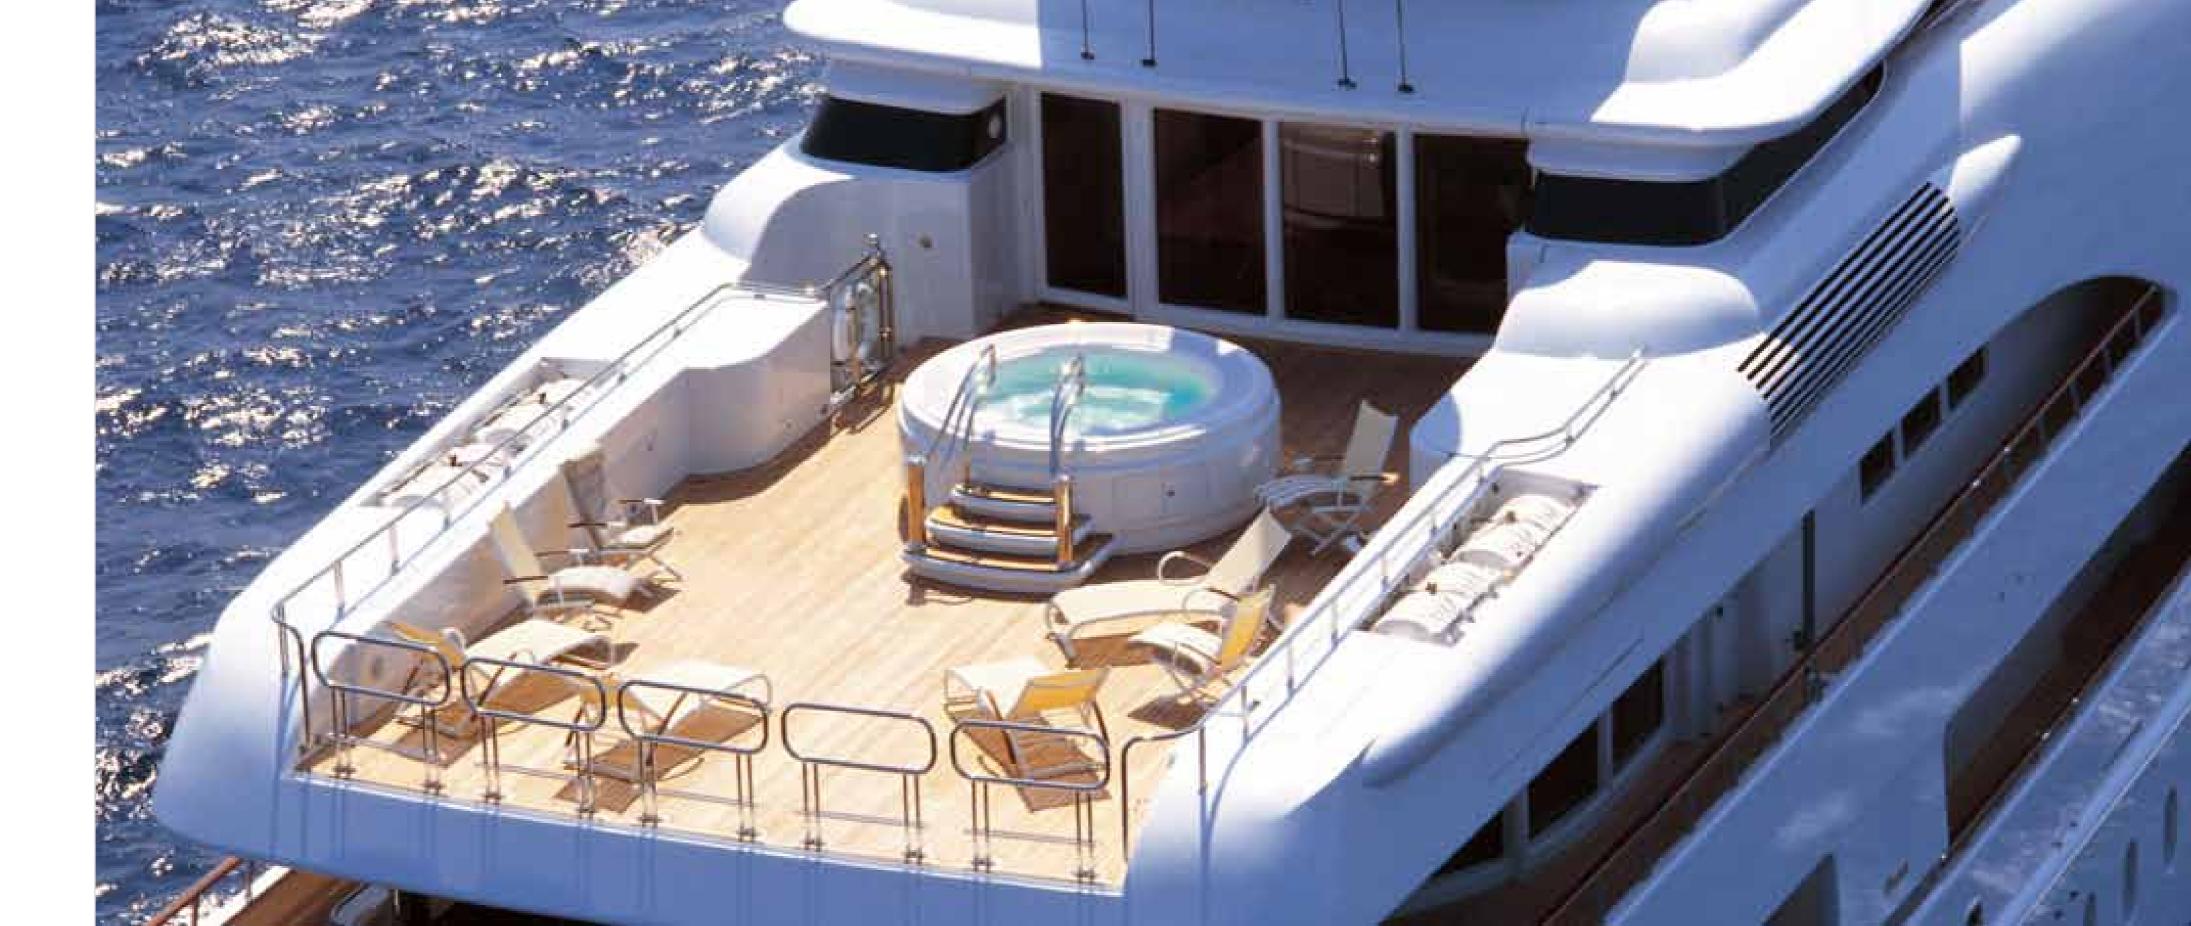

## ABOUT MY CAPRI

MY Capri is a spacious, comfortable and elegant yacht from the renowned Lürssen shipyard. With interior design by Glade Johnson, she features refined social spaces and facilities for entertainment and activities, making Capri ideal for a wide variety of charter requirements. MY Capri accommodates 12 guests across six staterooms and a full-beam master stateroom. With facilities including Jacuzzi, a fully equipped gym on the observation deck, a heli-pad, two tenders, waverunners, dive equipment and bikes, guests are free to relax and play on board and nearby, or explore shore- based adventures.