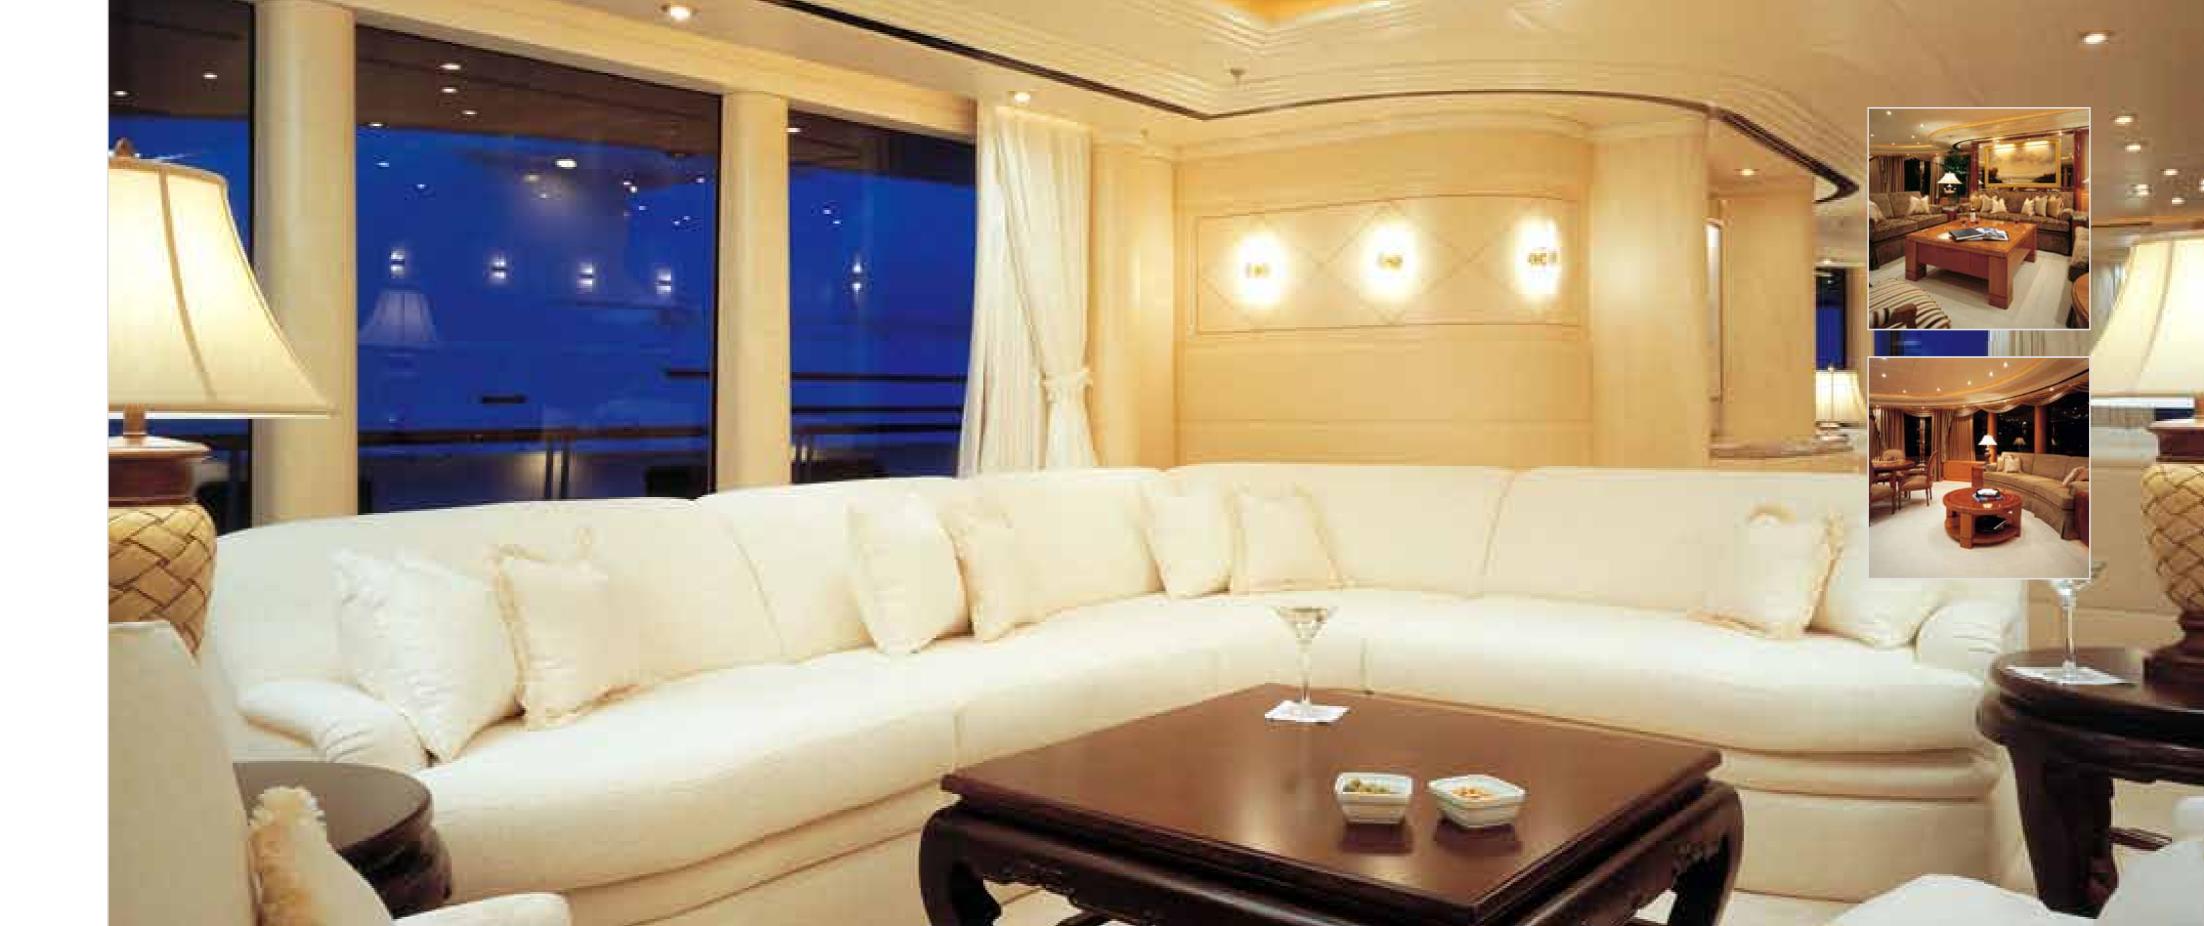

## ABOUT MY CAPRI

MY Capri is a spacious, comfortable and elegant yacht from the renowned Lürssen shipyard. With interior design by Glade Johnson, she features refined social spaces and facilities for entertainment and activities, making Capri ideal for a wide variety of charter requirements. MY Capri accommodates 12 guests across six staterooms and a full-beam master stateroom. With facilities including Jacuzzi, a fully equipped gym on the observation deck, a heli-pad, two tenders, waverunners, dive equipment and bikes, guests are free to relax and play on board and nearby, or explore shore- based adventures.