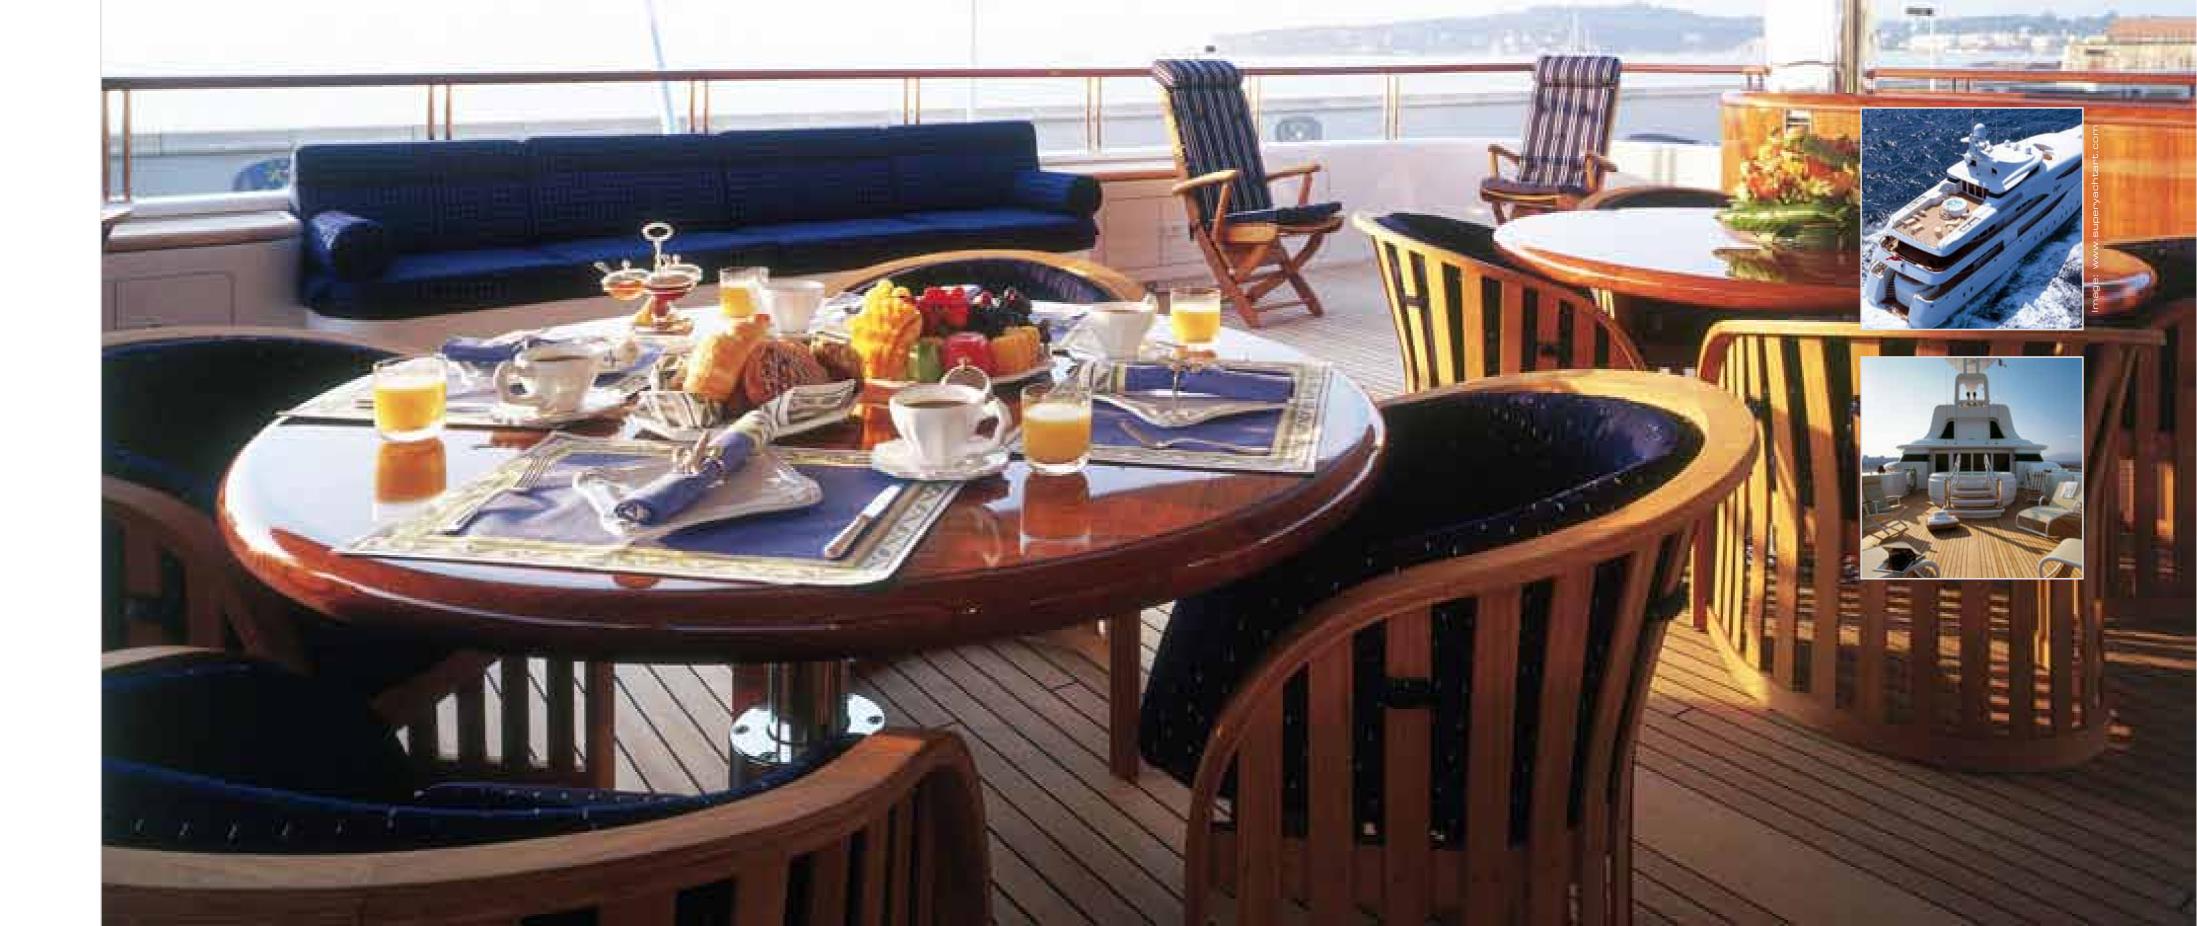

## ABOUT MY CAPRI

MY Capri is a spacious, comfortable and elegant yacht from the renowned Lürssen shipyard. With interior design by Glade Johnson, she features refined social spaces and facilities for entertainment and activities, making Capri ideal for a wide variety of charter requirements. MY Capri accommodates 12 guests across six staterooms and a full-beam master stateroom. With facilities including Jacuzzi, a fully equipped gym on the observation deck, a heli-pad, two tenders, waverunners, dive equipment and bikes, guests are free to relax and play on board and nearby, or explore shore- based adventures.