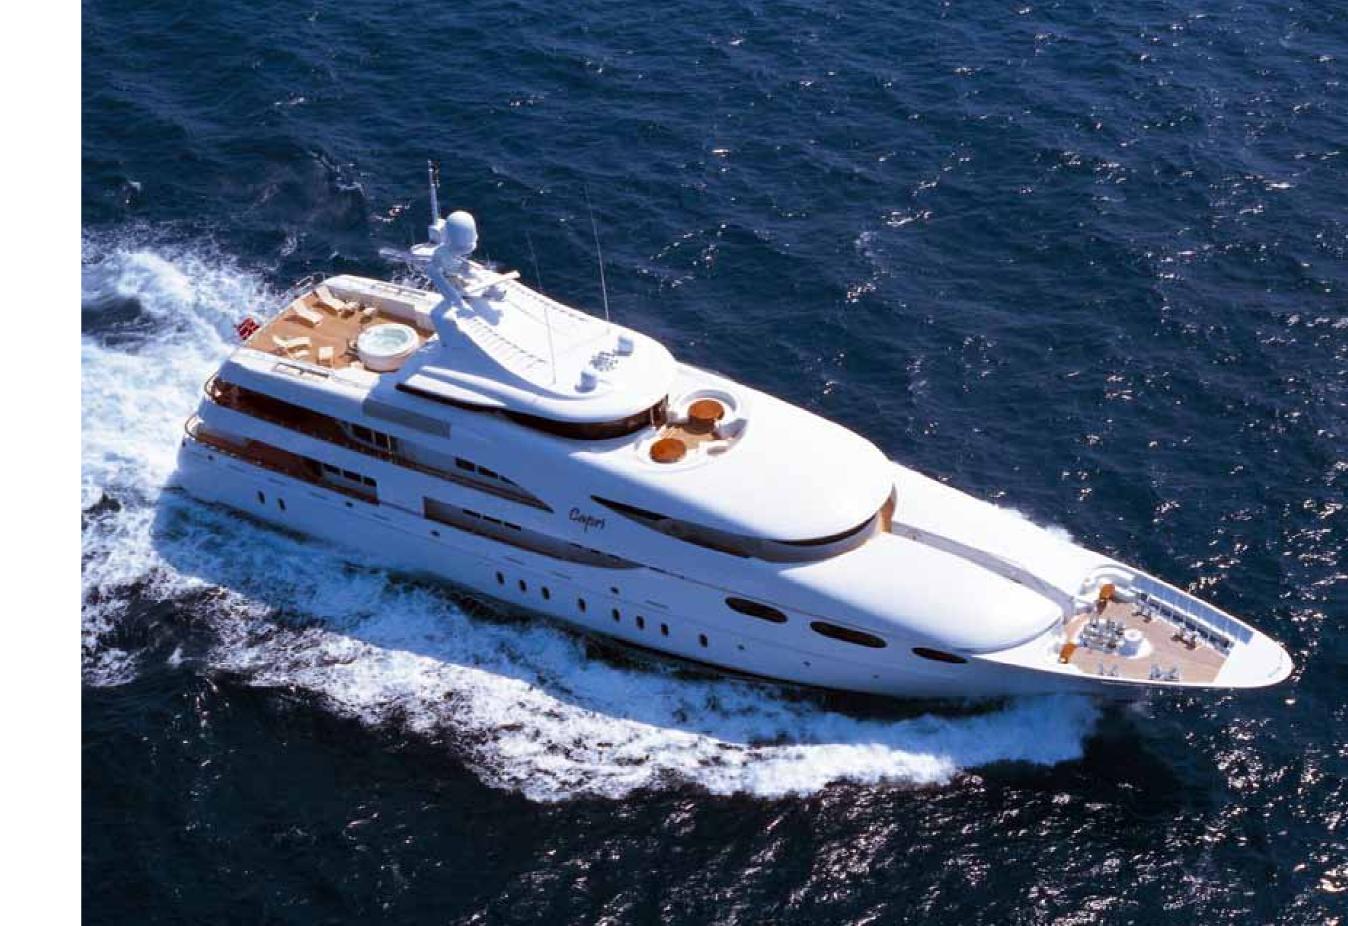

## ABOUT MY CAPRI

MY Capri is a spacious, comfortable and elegant yacht from the renowned Lürssen shipyard. With interior design by Glade Johnson, she features refined social spaces and facilities for entertainment and activities, making Capri ideal for a wide variety of charter requirements. MY Capri accommodates 12 guests across six staterooms and a full-beam master stateroom. With facilities including Jacuzzi, a fully equipped gym on the observation deck, a heli-pad, two tenders, waverunners, dive equipment and bikes, guests are free to relax and play on board and nearby, or explore shore- based adventures.