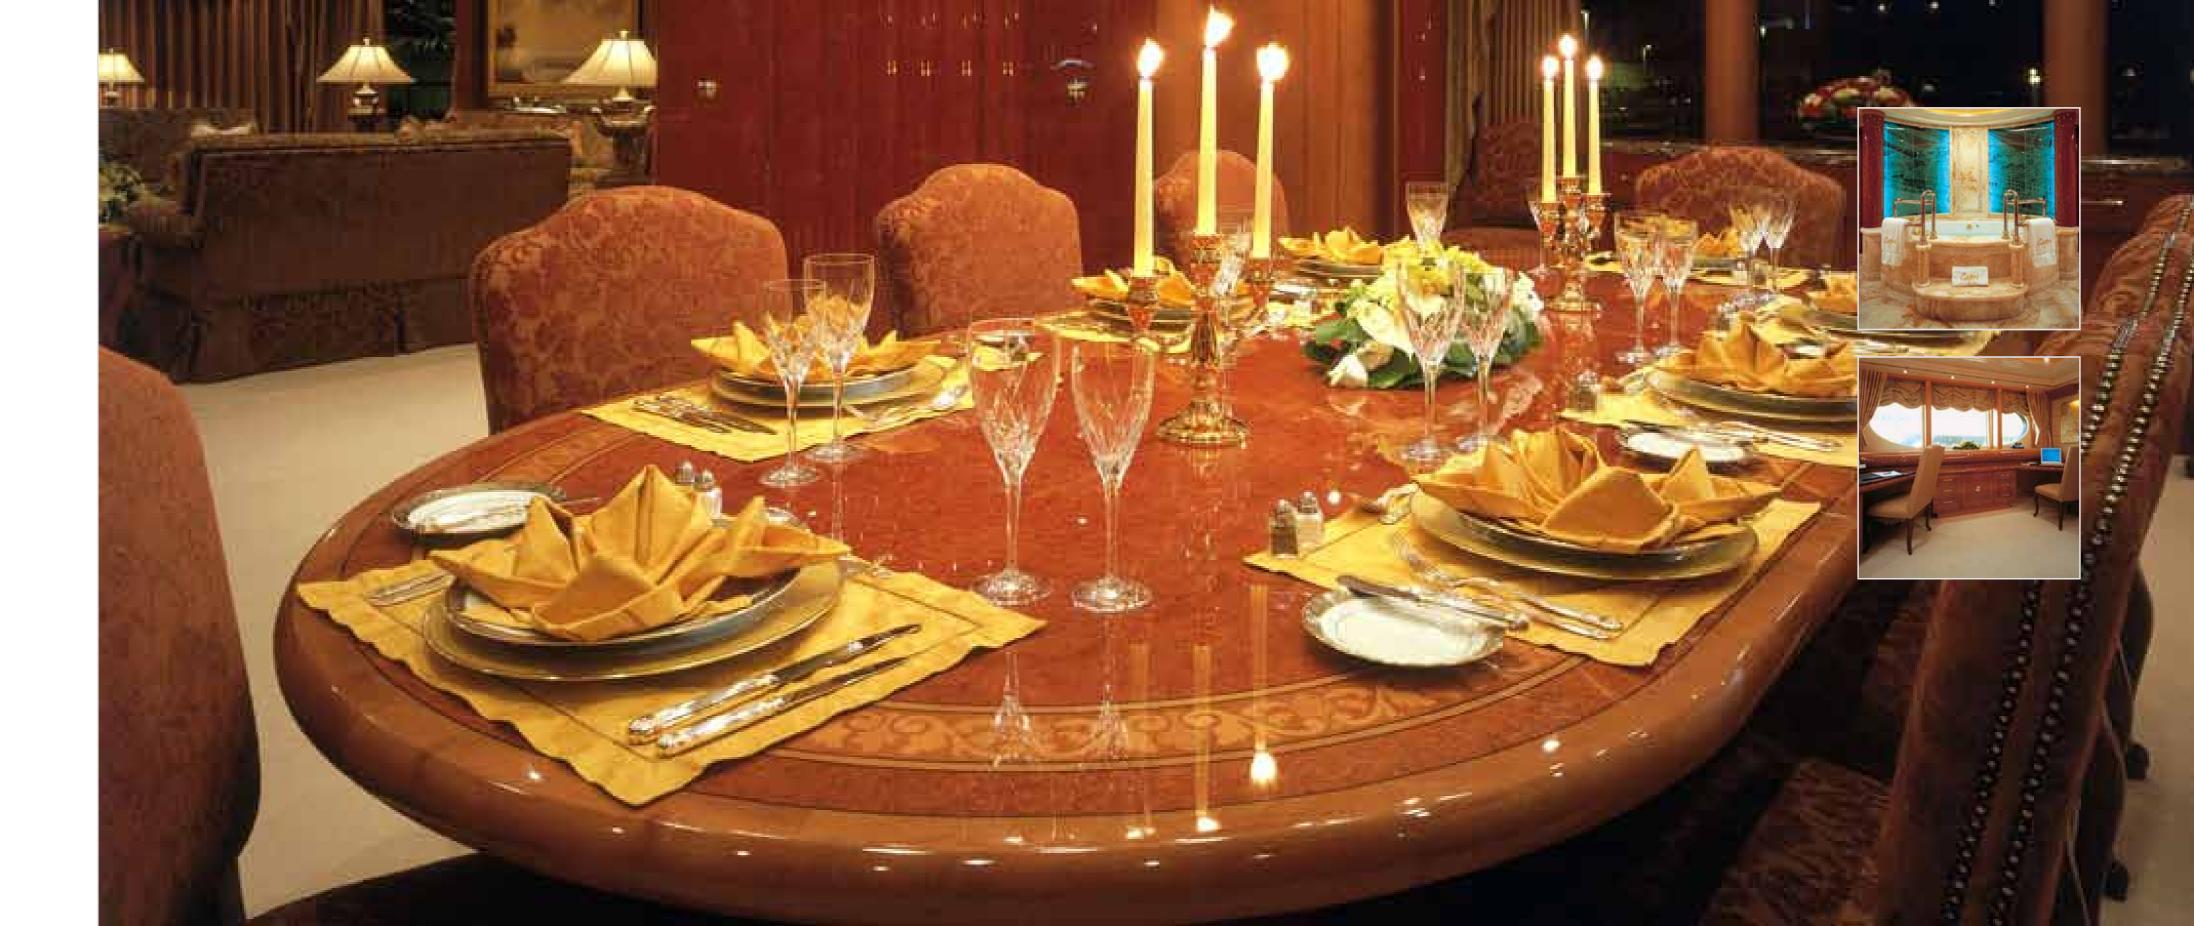

## ABOUT MY CAPRI

MY Capri is a spacious, comfortable and elegant yacht from the renowned Lürssen shipyard. With interior design by Glade Johnson, she features refined social spaces and facilities for entertainment and activities, making Capri ideal for a wide variety of charter requirements. MY Capri accommodates 12 guests across six staterooms and a full-beam master stateroom. With facilities including Jacuzzi, a fully equipped gym on the observation deck, a heli-pad, two tenders, waverunners, dive equipment and bikes, guests are free to relax and play on board and nearby, or explore shore- based adventures.