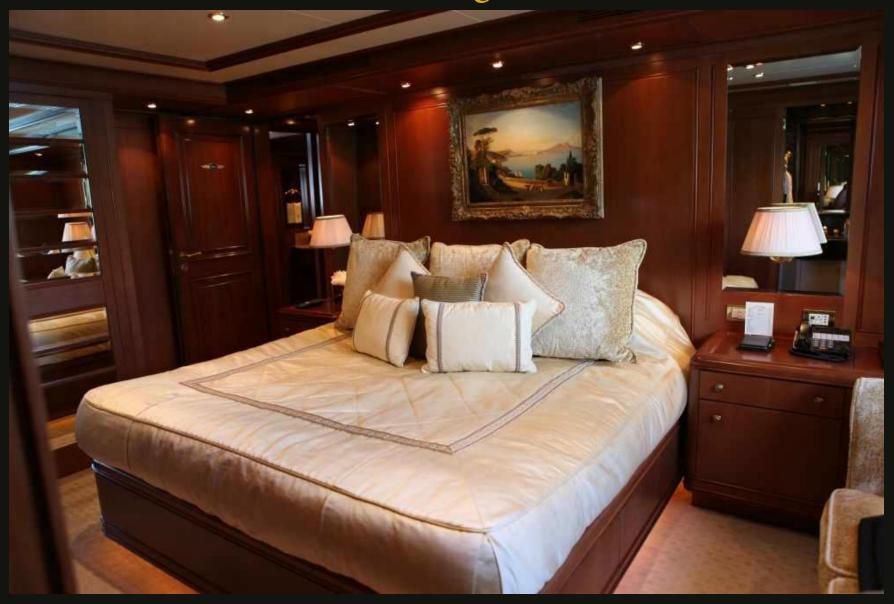

# **APOGEE**

205 ft / 62.5 m 7 staterooms / 12 guests



# Main salon





Formal dining salon



#### Master suite with private study



Main aft deck



# Skylounge/disco



Skylounge aft deck



### Sundeck aft





# Full gym on sundeck



### Jacuzzi: sundeck forward



### Beach bar-be-que--in style!



Guest accommodation



# Guest king suite



Guest twin suite



#### Guest twin suite



Guest king suite



#### Romantic dining by the sea



#### Sunset cruise



### Magical nights on the water



Harbour lights



Sundeck aft: laser light show



#### Tender to





# Waverunner ducklings



Stern to in Monaco





Dress ship









### Presenting, the APOGEE crew

At your service



#### TEAM SPIRIT!