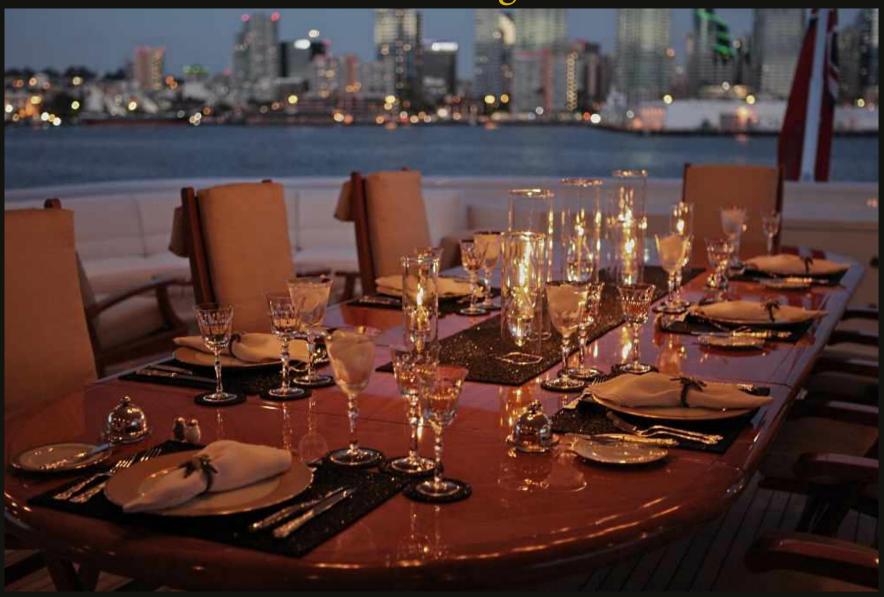

# **APOGEE**

205 ft / 62.5 m 7 staterooms / 12 guests



# Main salon





Formal dining salon



#### Master suite with private study



Main aft deck



# Skylounge/disco



Skylounge aft deck



### Sundeck aft





# Full gym on sundeck



### Jacuzzi: sundeck forward



### Beach bar-be-que--in style!



Guest accommodation



# Guest king suite



Guest twin suite



#### Guest twin suite



Guest king suite



#### Romantic dining by the sea



#### Sunset cruise



### Magical nights on the water



Harbour lights



Sundeck aft: laser light show



#### Tender to





# Waverunner ducklings



Stern to in Monaco





Dress ship









### Presenting, the APOGEE crew

At your service



#### TEAM SPIRIT!