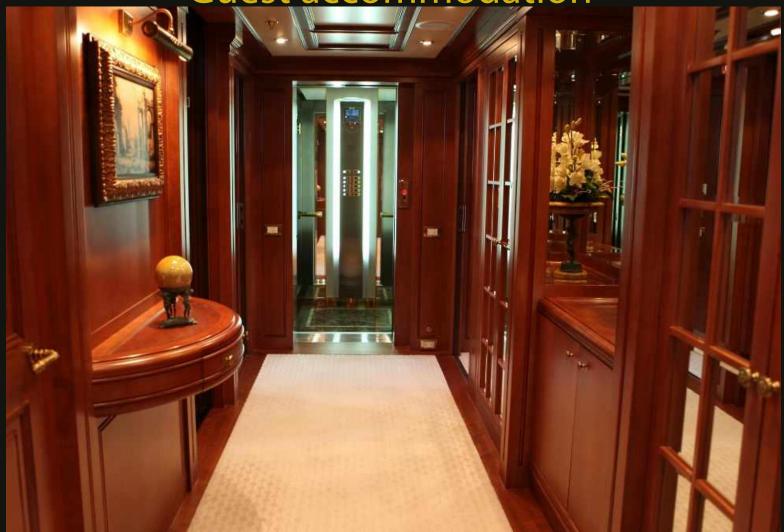

# **APOGEE**

205 ft / 62.5 m 7 staterooms / 12 guests



# Main salon





Formal dining salon



#### Master suite with private study



Main aft deck



# Skylounge/disco



Skylounge aft deck



### Sundeck aft





# Full gym on sundeck



### Jacuzzi: sundeck forward



### Beach bar-be-que--in style!



Guest accommodation



# Guest king suite



Guest twin suite



#### Guest twin suite



Guest king suite



#### Romantic dining by the sea



#### Sunset cruise



### Magical nights on the water



Harbour lights



Sundeck aft: laser light show



#### Tender to





# Waverunner ducklings



Stern to in Monaco





Dress ship









### Presenting, the APOGEE crew

At your service



#### TEAM SPIRIT!