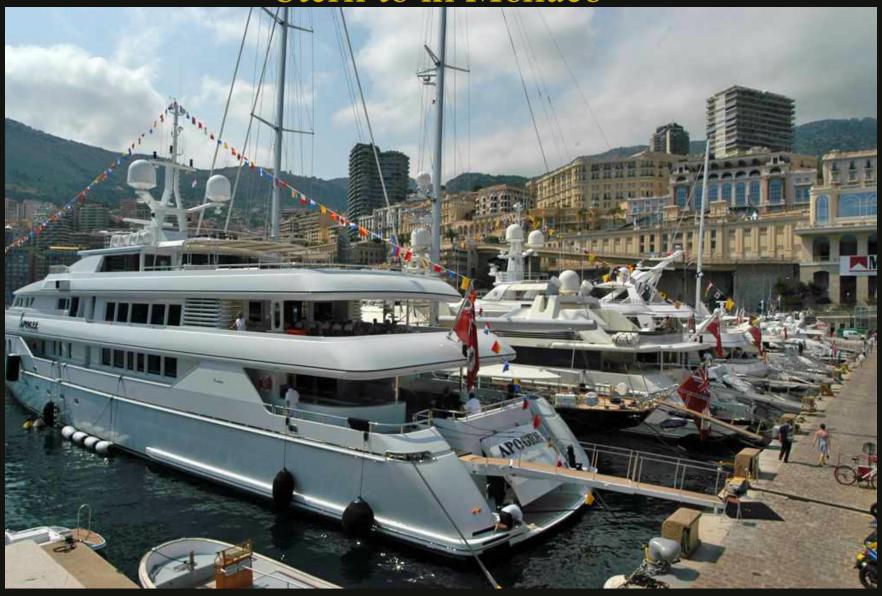

# **APOGEE**

205 ft / 62.5 m 7 staterooms / 12 guests



# Main salon





Formal dining salon



#### Master suite with private study



Main aft deck



# Skylounge/disco



Skylounge aft deck



### Sundeck aft





# Full gym on sundeck



### Jacuzzi: sundeck forward



### Beach bar-be-que--in style!



Guest accommodation



# Guest king suite



Guest twin suite



#### Guest twin suite



Guest king suite



#### Romantic dining by the sea



#### Sunset cruise



### Magical nights on the water



Harbour lights



Sundeck aft: laser light show



#### Tender to





# Waverunner ducklings



Stern to in Monaco





Dress ship









### Presenting, the APOGEE crew

At your service



#### TEAM SPIRIT!