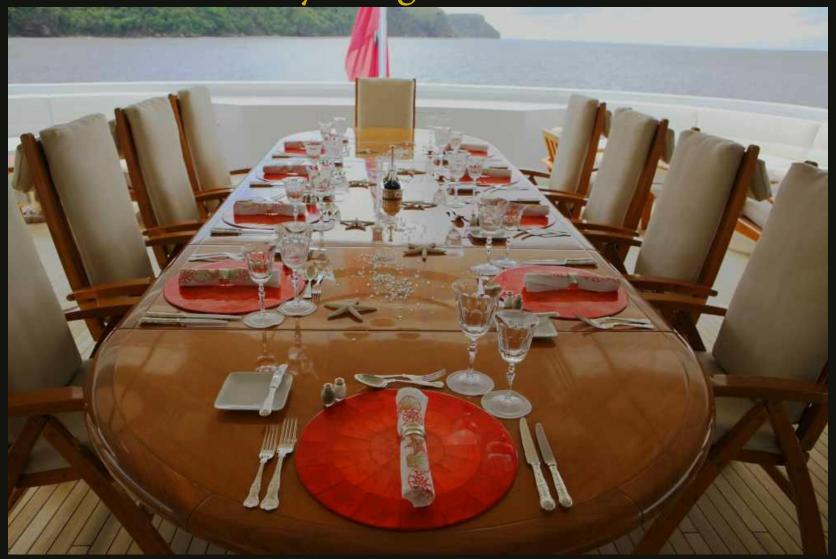

# **APOGEE**

205 ft / 62.5 m 7 staterooms / 12 guests



# Main salon





Formal dining salon



#### Master suite with private study



Main aft deck



# Skylounge/disco



Skylounge aft deck



### Sundeck aft





# Full gym on sundeck



### Jacuzzi: sundeck forward



### Beach bar-be-que--in style!



Guest accommodation



# Guest king suite



Guest twin suite



#### Guest twin suite



Guest king suite



#### Romantic dining by the sea



#### Sunset cruise



### Magical nights on the water



Harbour lights



Sundeck aft: laser light show



#### Tender to





# Waverunner ducklings



Stern to in Monaco





Dress ship









### Presenting, the APOGEE crew

At your service



#### TEAM SPIRIT!