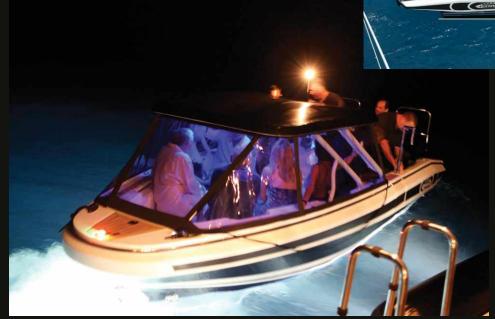

### Magical nights on the water

Harbour lights

Sundeck aft: laser light show

#### Tender to