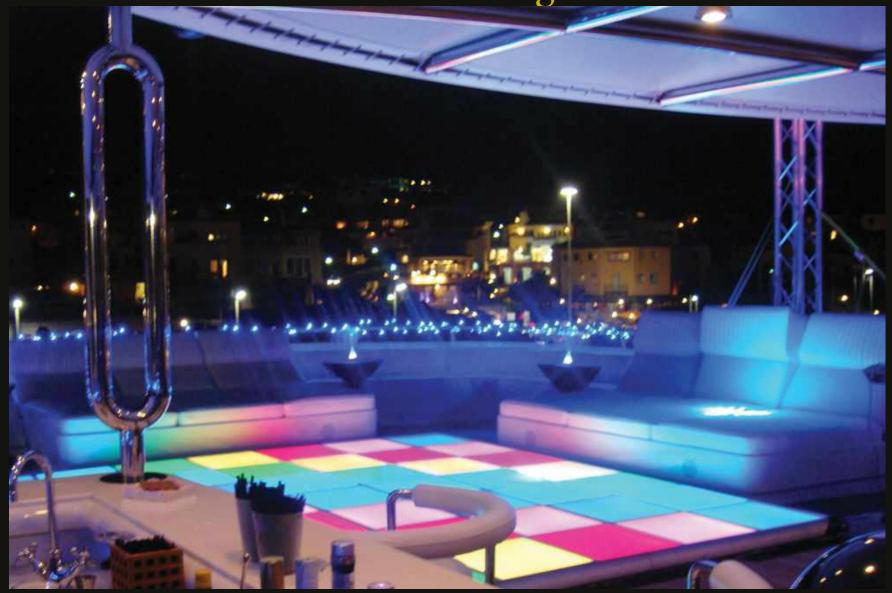

# **APOGEE**

205 ft / 62.5 m 7 staterooms / 12 guests



# Main salon





Formal dining salon



#### Master suite with private study



Main aft deck



# Skylounge/disco



Skylounge aft deck



### Sundeck aft





# Full gym on sundeck



### Jacuzzi: sundeck forward



### Beach bar-be-que--in style!



Guest accommodation



# Guest king suite



Guest twin suite



#### Guest twin suite



Guest king suite



#### Romantic dining by the sea



#### Sunset cruise



### Magical nights on the water



Harbour lights



Sundeck aft: laser light show



#### Tender to





# Waverunner ducklings



Stern to in Monaco





Dress ship









### Presenting, the APOGEE crew

At your service



#### TEAM SPIRIT!