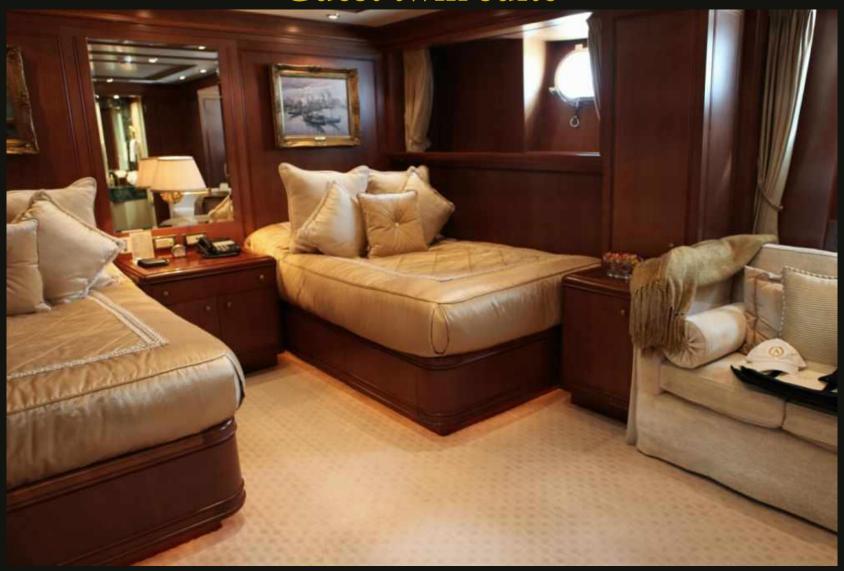

# **APOGEE**

205 ft / 62.5 m 7 staterooms / 12 guests



# Main salon





Formal dining salon



#### Master suite with private study



Main aft deck



# Skylounge/disco



Skylounge aft deck



### Sundeck aft





# Full gym on sundeck



### Jacuzzi: sundeck forward



### Beach bar-be-que--in style!



Guest accommodation



# Guest king suite



Guest twin suite



#### Guest twin suite



Guest king suite



#### Romantic dining by the sea



#### Sunset cruise



### Magical nights on the water



Harbour lights



Sundeck aft: laser light show



#### Tender to





# Waverunner ducklings



Stern to in Monaco





Dress ship









### Presenting, the APOGEE crew

At your service



#### TEAM SPIRIT!