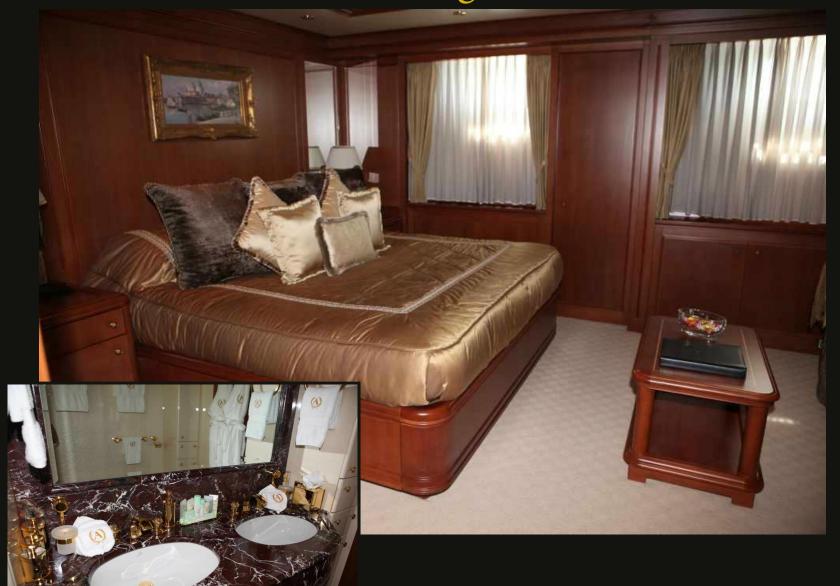

# **APOGEE**

205 ft / 62.5 m 7 staterooms / 12 guests



# Main salon





Formal dining salon



#### Master suite with private study



Main aft deck



# Skylounge/disco



Skylounge aft deck



### Sundeck aft





# Full gym on sundeck



### Jacuzzi: sundeck forward



### Beach bar-be-que--in style!



Guest accommodation



# Guest king suite



Guest twin suite



#### Guest twin suite



Guest king suite



#### Romantic dining by the sea



#### Sunset cruise



### Magical nights on the water



Harbour lights



Sundeck aft: laser light show



#### Tender to





# Waverunner ducklings



Stern to in Monaco





Dress ship









### Presenting, the APOGEE crew

At your service



#### TEAM SPIRIT!