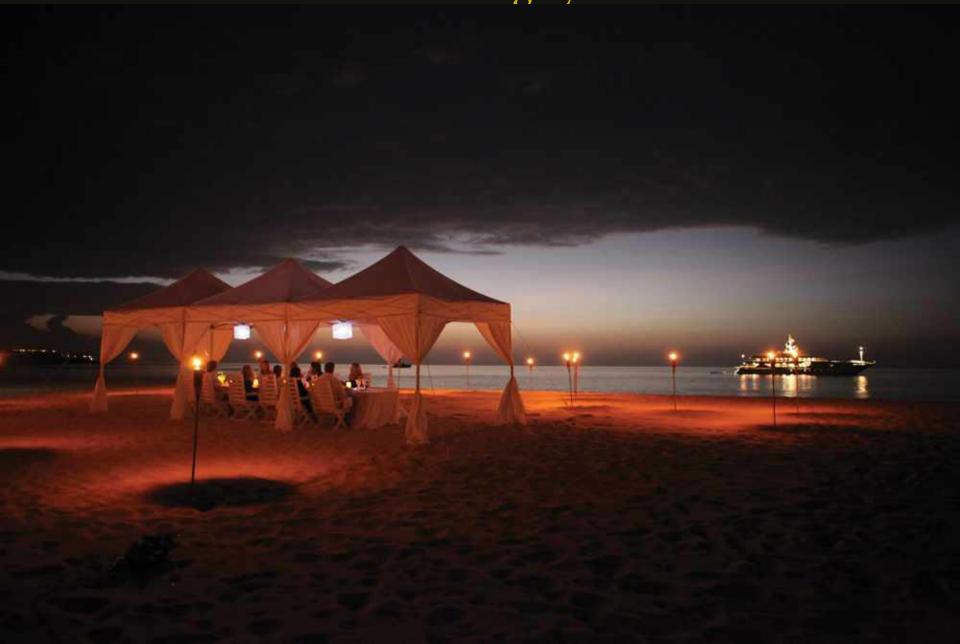

# **APOGEE**

205 ft / 62.5 m 7 staterooms / 12 guests



# Main salon





Formal dining salon



#### Master suite with private study



Main aft deck



# Skylounge/disco



Skylounge aft deck



### Sundeck aft





# Full gym on sundeck



### Jacuzzi: sundeck forward



### Beach bar-be-que--in style!



Guest accommodation



# Guest king suite



Guest twin suite



#### Guest twin suite



Guest king suite



#### Romantic dining by the sea



#### Sunset cruise



### Magical nights on the water



Harbour lights



Sundeck aft: laser light show



#### Tender to





# Waverunner ducklings



Stern to in Monaco





Dress ship









### Presenting, the APOGEE crew

At your service



#### TEAM SPIRIT!