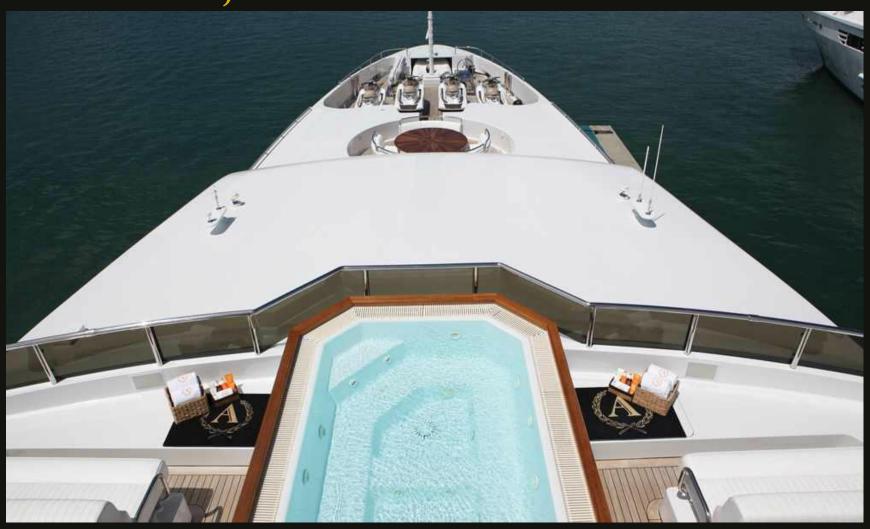

# **APOGEE**

205 ft / 62.5 m 7 staterooms / 12 guests



# Main salon





Formal dining salon



#### Master suite with private study



Main aft deck



# Skylounge/disco



Skylounge aft deck



### Sundeck aft





# Full gym on sundeck



### Jacuzzi: sundeck forward



### Beach bar-be-que--in style!



Guest accommodation



# Guest king suite



Guest twin suite



#### Guest twin suite



Guest king suite



#### Romantic dining by the sea



#### Sunset cruise



### Magical nights on the water



Harbour lights



Sundeck aft: laser light show



#### Tender to





# Waverunner ducklings



Stern to in Monaco





Dress ship









### Presenting, the APOGEE crew

At your service



#### TEAM SPIRIT!