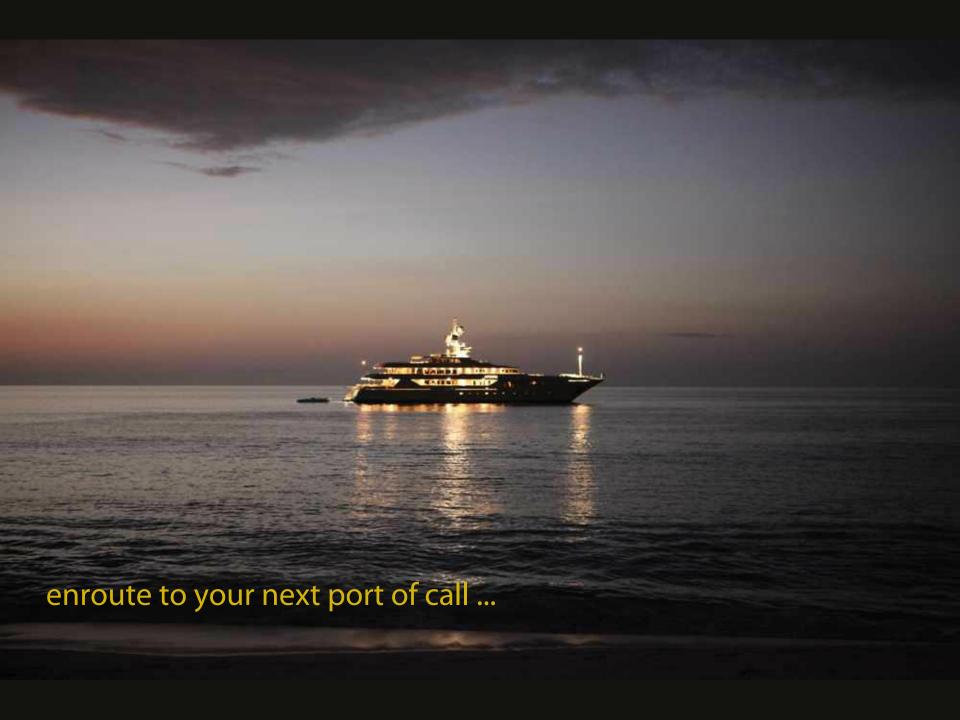

# **APOGEE**

205 ft / 62.5 m 7 staterooms / 12 guests



# Main salon





Formal dining salon



#### Master suite with private study



Main aft deck



# Skylounge/disco



Skylounge aft deck



### Sundeck aft





# Full gym on sundeck



### Jacuzzi: sundeck forward



### Beach bar-be-que--in style!



Guest accommodation



# Guest king suite



Guest twin suite



#### Guest twin suite



Guest king suite



#### Romantic dining by the sea



#### Sunset cruise



### Magical nights on the water



Harbour lights



Sundeck aft: laser light show



#### Tender to





# Waverunner ducklings



Stern to in Monaco





Dress ship









### Presenting, the APOGEE crew

At your service



#### TEAM SPIRIT!