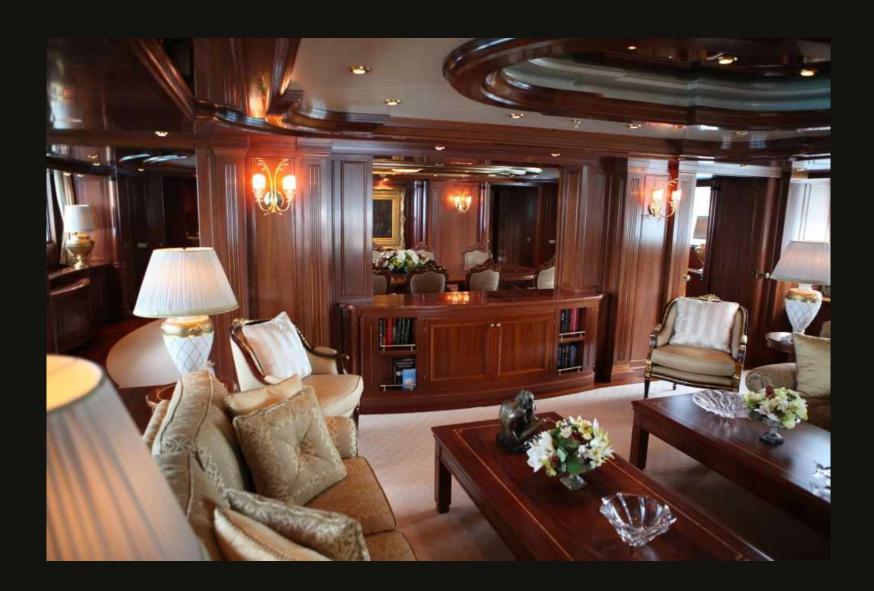

# **APOGEE**

205 ft / 62.5 m 7 staterooms / 12 guests



# Main salon





Formal dining salon



#### Master suite with private study



Main aft deck



# Skylounge/disco



Skylounge aft deck



### Sundeck aft





# Full gym on sundeck



### Jacuzzi: sundeck forward



### Beach bar-be-que--in style!



Guest accommodation



# Guest king suite



Guest twin suite



#### Guest twin suite



Guest king suite



#### Romantic dining by the sea



#### Sunset cruise



### Magical nights on the water



Harbour lights



Sundeck aft: laser light show



#### Tender to





# Waverunner ducklings



Stern to in Monaco





Dress ship









### Presenting, the APOGEE crew

At your service



#### TEAM SPIRIT!