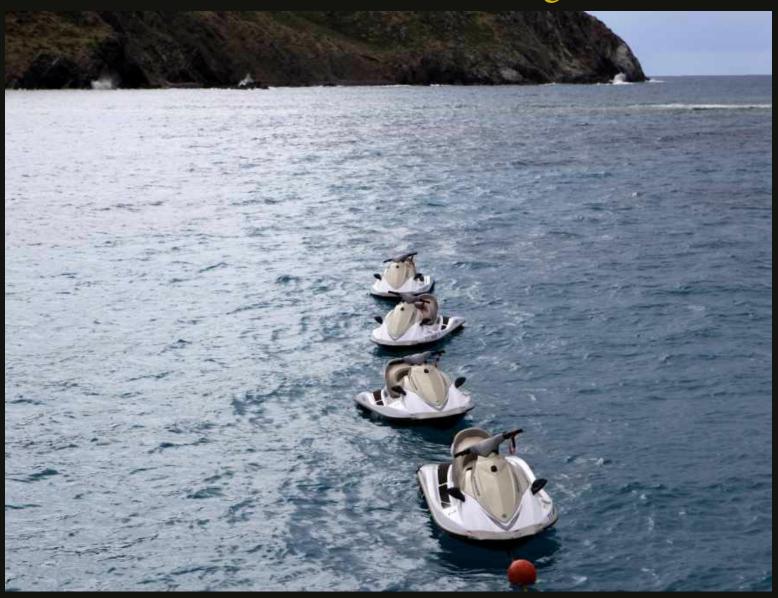

# **APOGEE**

205 ft / 62.5 m 7 staterooms / 12 guests



# Main salon





Formal dining salon



#### Master suite with private study



Main aft deck



# Skylounge/disco



Skylounge aft deck



### Sundeck aft





# Full gym on sundeck



### Jacuzzi: sundeck forward



### Beach bar-be-que--in style!



Guest accommodation



# Guest king suite



Guest twin suite



#### Guest twin suite



Guest king suite



#### Romantic dining by the sea



#### Sunset cruise



### Magical nights on the water



Harbour lights



Sundeck aft: laser light show



#### Tender to





# Waverunner ducklings



Stern to in Monaco





Dress ship









### Presenting, the APOGEE crew

At your service



#### TEAM SPIRIT!