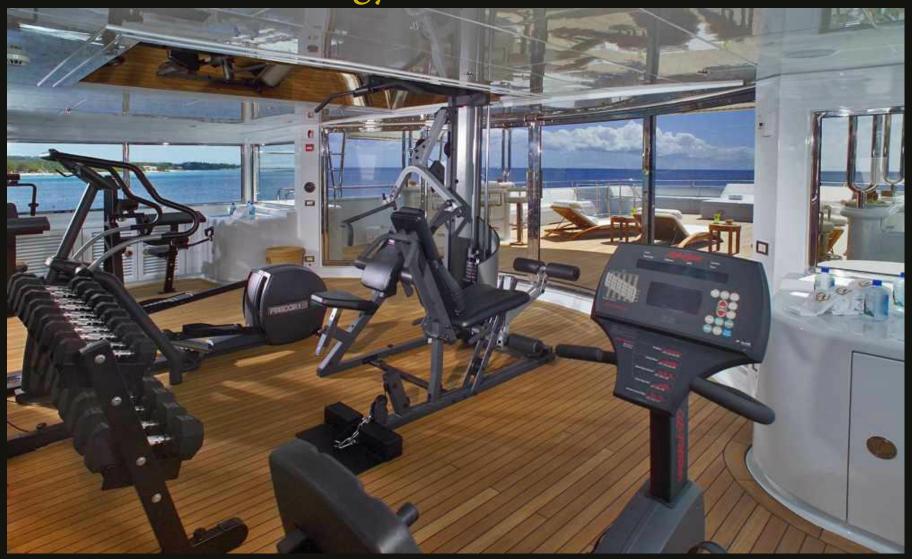

# **APOGEE**

205 ft / 62.5 m 7 staterooms / 12 guests



# Main salon





Formal dining salon



#### Master suite with private study



Main aft deck



# Skylounge/disco



Skylounge aft deck



### Sundeck aft





# Full gym on sundeck



### Jacuzzi: sundeck forward



### Beach bar-be-que--in style!



Guest accommodation



# Guest king suite



Guest twin suite



#### Guest twin suite



Guest king suite



#### Romantic dining by the sea



#### Sunset cruise



### Magical nights on the water



Harbour lights



Sundeck aft: laser light show



#### Tender to





# Waverunner ducklings



Stern to in Monaco





Dress ship









### Presenting, the APOGEE crew

At your service



#### TEAM SPIRIT!