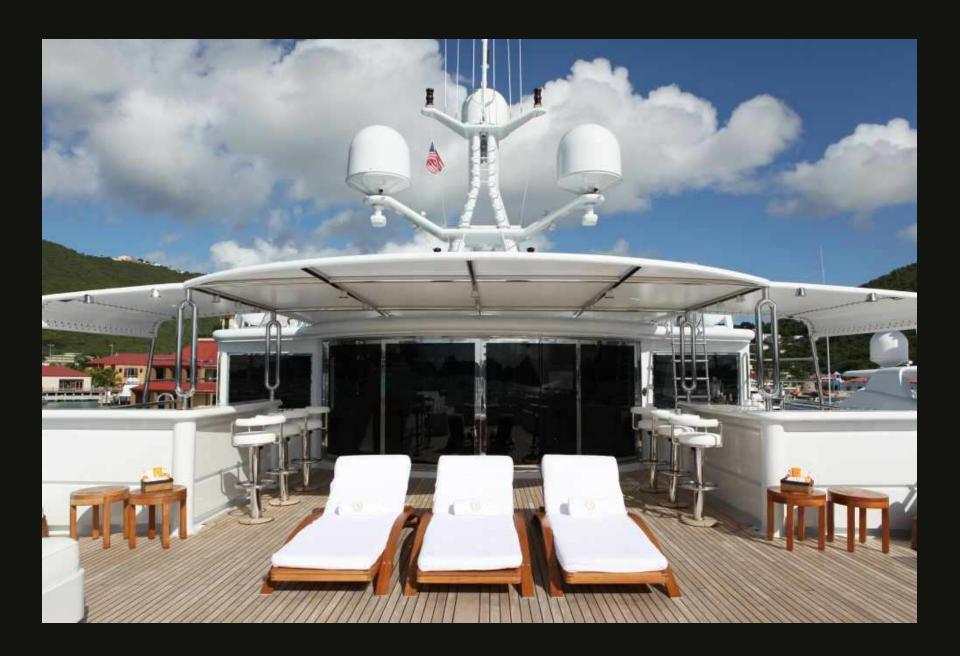

# **APOGEE**

205 ft / 62.5 m 7 staterooms / 12 guests



# Main salon





Formal dining salon



#### Master suite with private study



Main aft deck



# Skylounge/disco



Skylounge aft deck



### Sundeck aft





# Full gym on sundeck



### Jacuzzi: sundeck forward



### Beach bar-be-que--in style!



Guest accommodation



# Guest king suite



Guest twin suite



#### Guest twin suite



Guest king suite



#### Romantic dining by the sea



#### Sunset cruise



### Magical nights on the water



Harbour lights



Sundeck aft: laser light show



#### Tender to





# Waverunner ducklings



Stern to in Monaco





Dress ship









### Presenting, the APOGEE crew

At your service



#### TEAM SPIRIT!