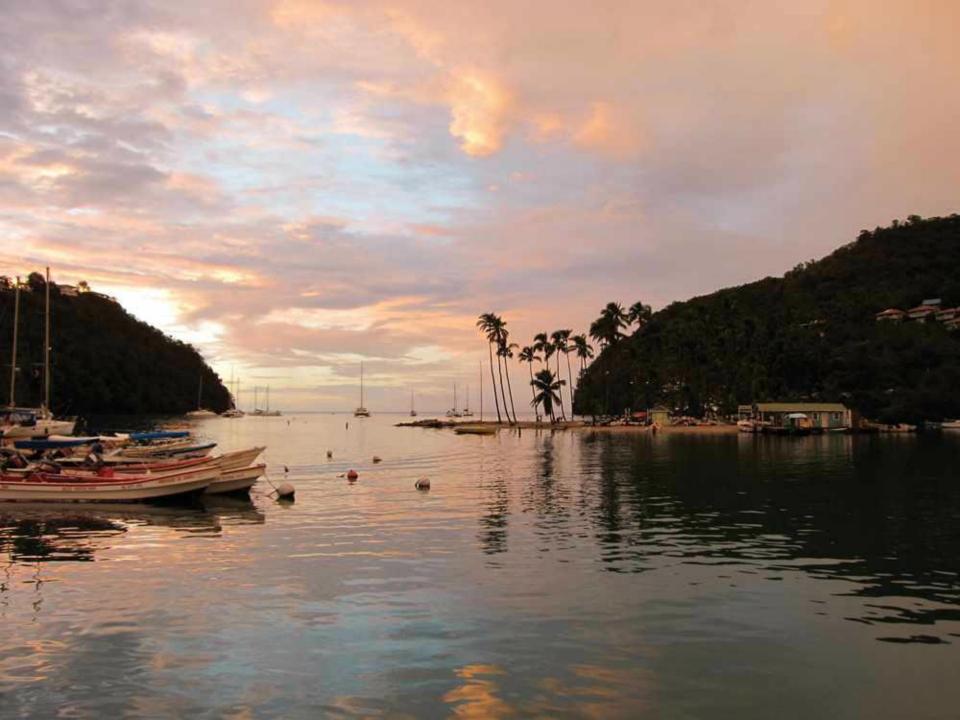

# **APOGEE**

205 ft / 62.5 m 7 staterooms / 12 guests



# Main salon





Formal dining salon



#### Master suite with private study



Main aft deck



# Skylounge/disco



Skylounge aft deck



### Sundeck aft





# Full gym on sundeck



### Jacuzzi: sundeck forward



### Beach bar-be-que--in style!



Guest accommodation



# Guest king suite



Guest twin suite



#### Guest twin suite



Guest king suite



#### Romantic dining by the sea



#### Sunset cruise



### Magical nights on the water



Harbour lights



Sundeck aft: laser light show



#### Tender to





# Waverunner ducklings



Stern to in Monaco





Dress ship









### Presenting, the APOGEE crew

At your service



#### TEAM SPIRIT!