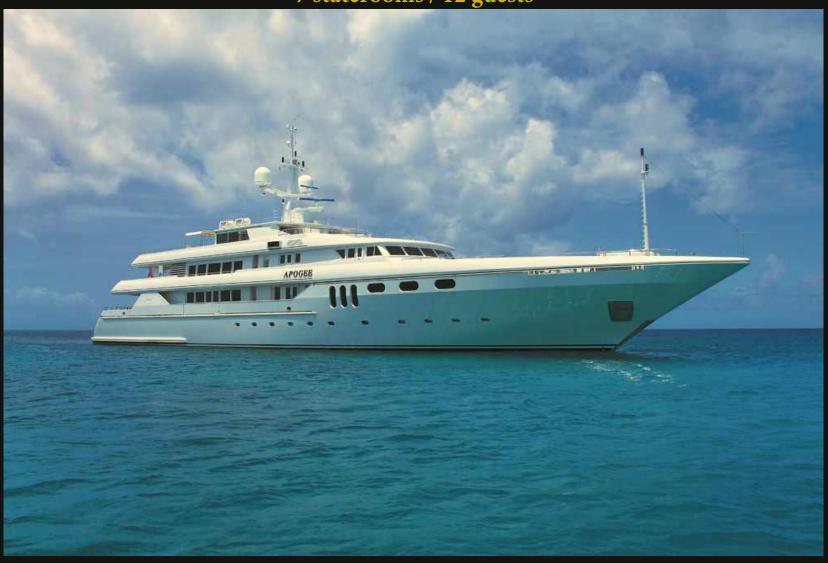

# **APOGEE**

205 ft / 62.5 m 7 staterooms / 12 guests



# Main salon





Formal dining salon



#### Master suite with private study



Main aft deck



# Skylounge/disco



Skylounge aft deck



### Sundeck aft





# Full gym on sundeck



### Jacuzzi: sundeck forward



### Beach bar-be-que--in style!



Guest accommodation



# Guest king suite



Guest twin suite



#### Guest twin suite



Guest king suite



#### Romantic dining by the sea



#### Sunset cruise



### Magical nights on the water



Harbour lights



Sundeck aft: laser light show



#### Tender to





# Waverunner ducklings



Stern to in Monaco





Dress ship









### Presenting, the APOGEE crew

At your service



#### TEAM SPIRIT!