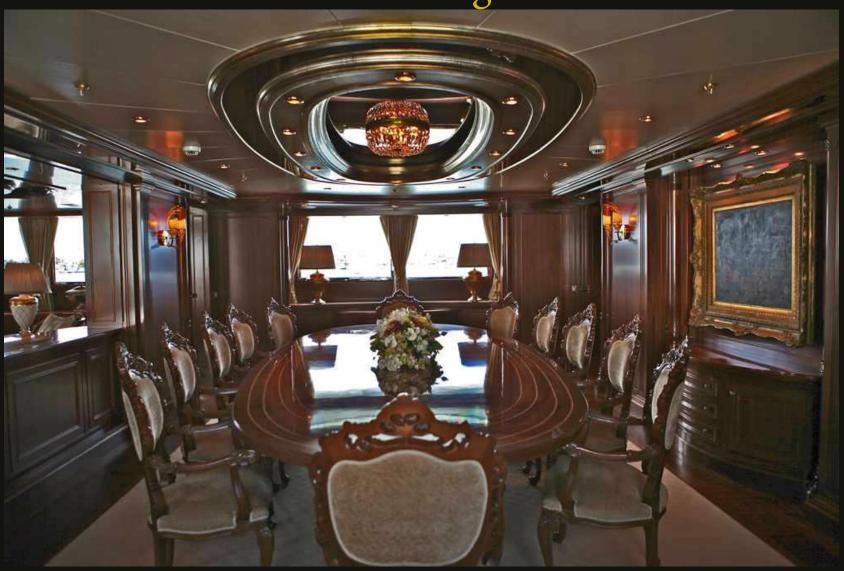

# **APOGEE**

205 ft / 62.5 m 7 staterooms / 12 guests



# Main salon





Formal dining salon



#### Master suite with private study



Main aft deck



# Skylounge/disco



Skylounge aft deck



### Sundeck aft





# Full gym on sundeck



### Jacuzzi: sundeck forward



### Beach bar-be-que--in style!



Guest accommodation



# Guest king suite



Guest twin suite



#### Guest twin suite



Guest king suite



#### Romantic dining by the sea



#### Sunset cruise



### Magical nights on the water



Harbour lights



Sundeck aft: laser light show



#### Tender to





# Waverunner ducklings



Stern to in Monaco





Dress ship









### Presenting, the APOGEE crew

At your service



#### TEAM SPIRIT!