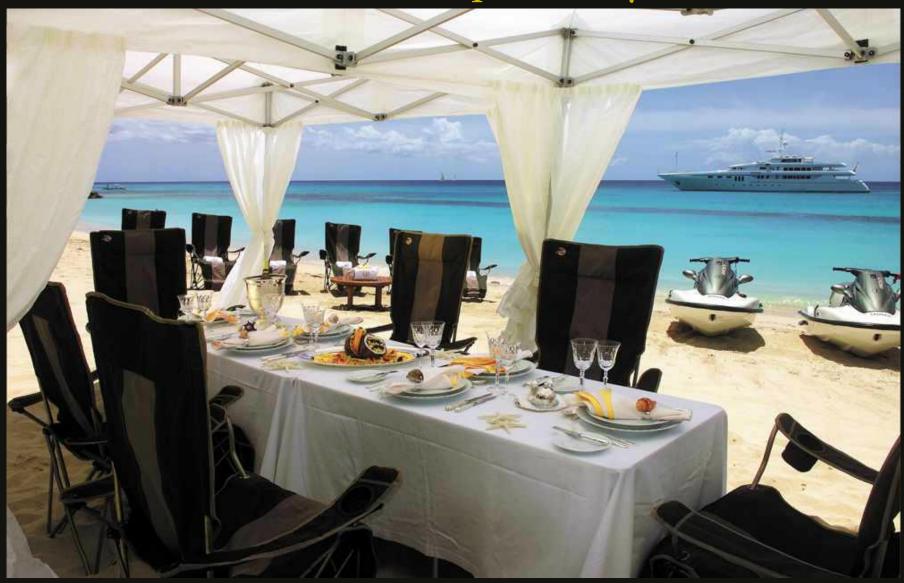

# **APOGEE**

205 ft / 62.5 m 7 staterooms / 12 guests



# Main salon





Formal dining salon



#### Master suite with private study



Main aft deck



# Skylounge/disco



Skylounge aft deck



### Sundeck aft





# Full gym on sundeck



### Jacuzzi: sundeck forward



### Beach bar-be-que--in style!



Guest accommodation



# Guest king suite



Guest twin suite



#### Guest twin suite



Guest king suite



#### Romantic dining by the sea



#### Sunset cruise



### Magical nights on the water



Harbour lights



Sundeck aft: laser light show



#### Tender to





# Waverunner ducklings



Stern to in Monaco





Dress ship









### Presenting, the APOGEE crew

At your service



#### TEAM SPIRIT!