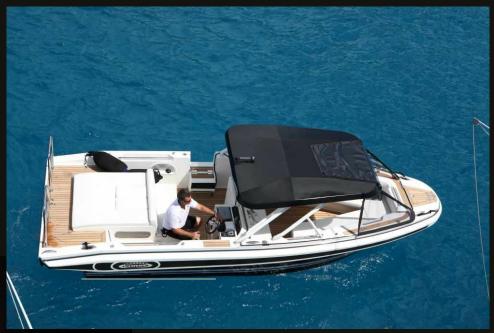

# **APOGEE**

205 ft / 62.5 m 7 staterooms / 12 guests



# Main salon





Formal dining salon



#### Master suite with private study



Main aft deck



# Skylounge/disco



Skylounge aft deck



### Sundeck aft





# Full gym on sundeck



### Jacuzzi: sundeck forward



### Beach bar-be-que--in style!



Guest accommodation



# Guest king suite



Guest twin suite



#### Guest twin suite



Guest king suite



#### Romantic dining by the sea



#### Sunset cruise



### Magical nights on the water



Harbour lights



Sundeck aft: laser light show



#### Tender to





# Waverunner ducklings



Stern to in Monaco





Dress ship









### Presenting, the APOGEE crew

At your service



#### TEAM SPIRIT!