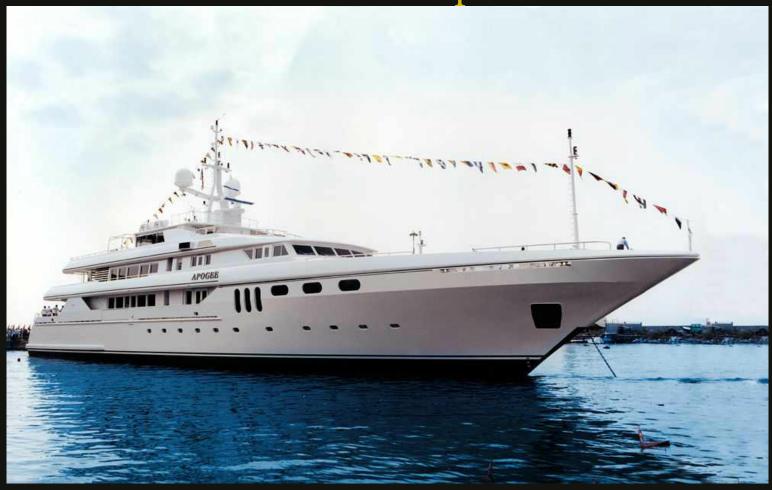

# **APOGEE**

205 ft / 62.5 m 7 staterooms / 12 guests



# Main salon





Formal dining salon



#### Master suite with private study



Main aft deck



# Skylounge/disco



Skylounge aft deck



### Sundeck aft





# Full gym on sundeck



### Jacuzzi: sundeck forward



### Beach bar-be-que--in style!



Guest accommodation



# Guest king suite



Guest twin suite



#### Guest twin suite



Guest king suite



#### Romantic dining by the sea



#### Sunset cruise



### Magical nights on the water



Harbour lights



Sundeck aft: laser light show



#### Tender to





# Waverunner ducklings



Stern to in Monaco





Dress ship









### Presenting, the APOGEE crew

At your service



#### TEAM SPIRIT!