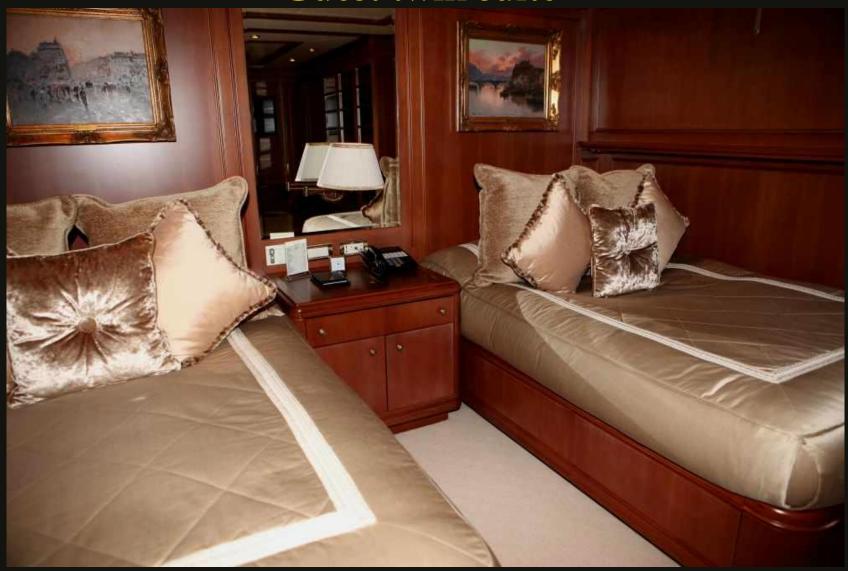

# **APOGEE**

205 ft / 62.5 m 7 staterooms / 12 guests



# Main salon





Formal dining salon



#### Master suite with private study



Main aft deck



# Skylounge/disco



Skylounge aft deck



### Sundeck aft





# Full gym on sundeck



### Jacuzzi: sundeck forward



### Beach bar-be-que--in style!



Guest accommodation



# Guest king suite



Guest twin suite



#### Guest twin suite



Guest king suite



#### Romantic dining by the sea



#### Sunset cruise



### Magical nights on the water



Harbour lights



Sundeck aft: laser light show



#### Tender to





# Waverunner ducklings



Stern to in Monaco





Dress ship









### Presenting, the APOGEE crew

At your service



#### TEAM SPIRIT!