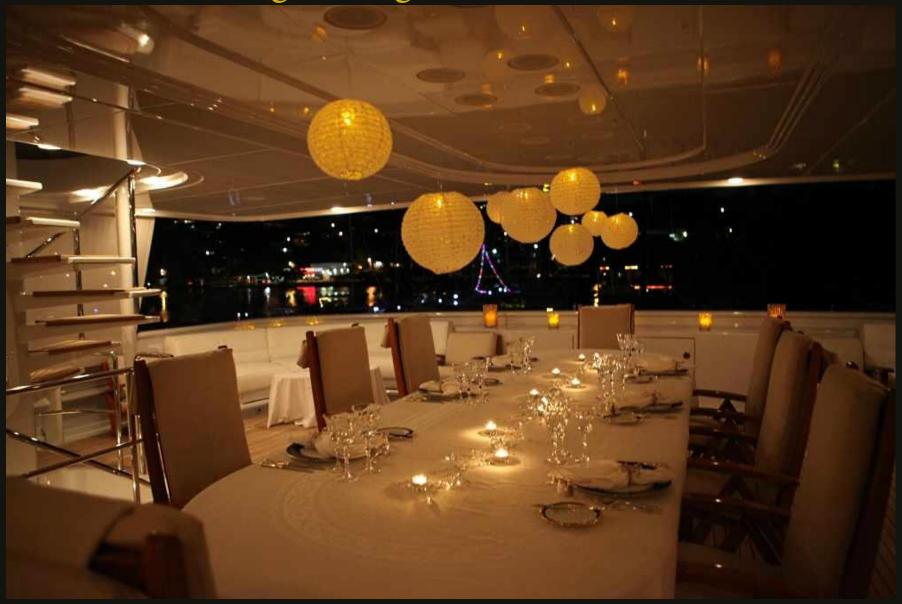

# **APOGEE**

205 ft / 62.5 m 7 staterooms / 12 guests



# Main salon





Formal dining salon



#### Master suite with private study



Main aft deck



# Skylounge/disco



Skylounge aft deck



### Sundeck aft





# Full gym on sundeck



### Jacuzzi: sundeck forward



### Beach bar-be-que--in style!



Guest accommodation



# Guest king suite



Guest twin suite



#### Guest twin suite



Guest king suite



#### Romantic dining by the sea



#### Sunset cruise



### Magical nights on the water



Harbour lights



Sundeck aft: laser light show



#### Tender to





# Waverunner ducklings



Stern to in Monaco





Dress ship









### Presenting, the APOGEE crew

At your service



#### TEAM SPIRIT!