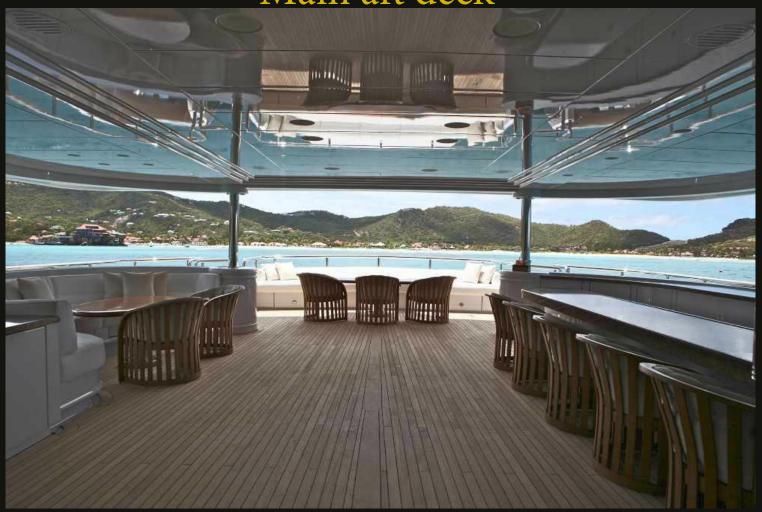

# **APOGEE**

205 ft / 62.5 m 7 staterooms / 12 guests



# Main salon





Formal dining salon



#### Master suite with private study



Main aft deck



# Skylounge/disco



Skylounge aft deck



### Sundeck aft





# Full gym on sundeck



### Jacuzzi: sundeck forward



### Beach bar-be-que--in style!



Guest accommodation



# Guest king suite



Guest twin suite



#### Guest twin suite



Guest king suite



#### Romantic dining by the sea



#### Sunset cruise



### Magical nights on the water



Harbour lights



Sundeck aft: laser light show



#### Tender to





# Waverunner ducklings



Stern to in Monaco





Dress ship









### Presenting, the APOGEE crew

At your service



#### TEAM SPIRIT!