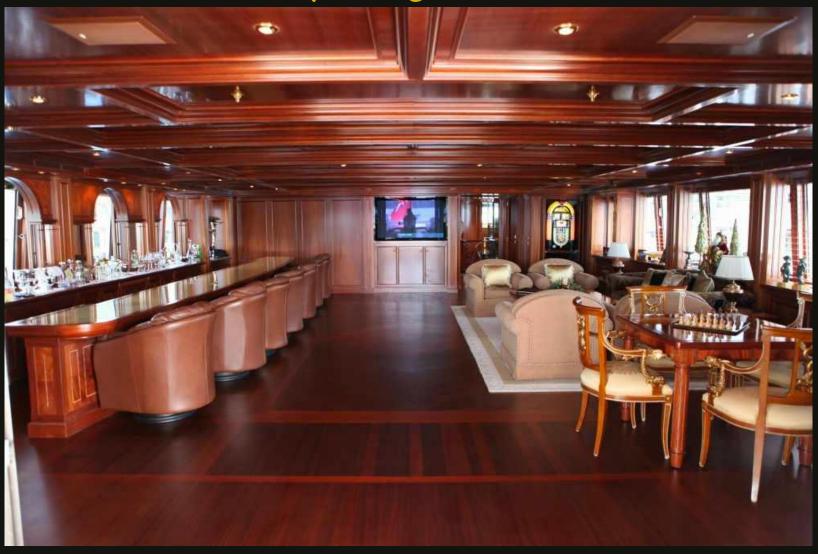

# **APOGEE**

205 ft / 62.5 m 7 staterooms / 12 guests



# Main salon





Formal dining salon



#### Master suite with private study



Main aft deck



# Skylounge/disco



Skylounge aft deck



### Sundeck aft





# Full gym on sundeck



### Jacuzzi: sundeck forward



### Beach bar-be-que--in style!



Guest accommodation



# Guest king suite



Guest twin suite



#### Guest twin suite



Guest king suite



#### Romantic dining by the sea



#### Sunset cruise



### Magical nights on the water



Harbour lights



Sundeck aft: laser light show



#### Tender to





# Waverunner ducklings



Stern to in Monaco





Dress ship









### Presenting, the APOGEE crew

At your service



#### TEAM SPIRIT!