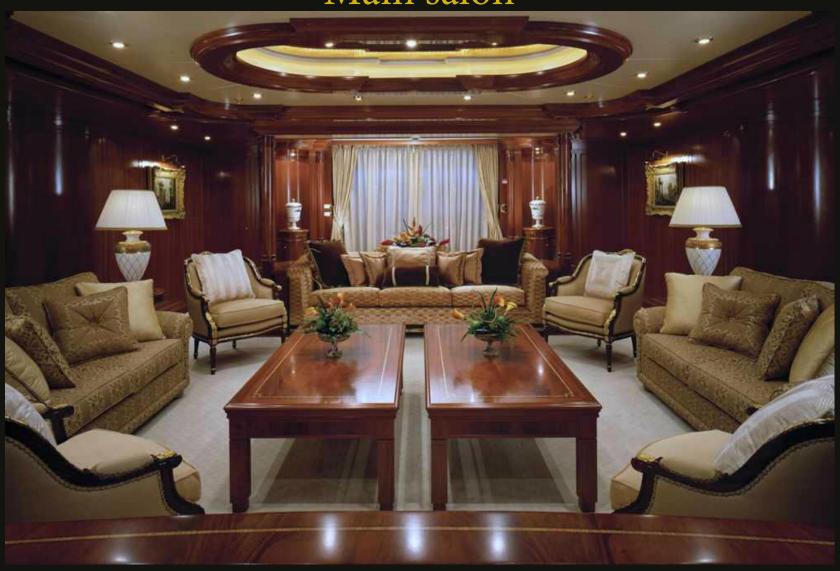

# **APOGEE**

205 ft / 62.5 m 7 staterooms / 12 guests



# Main salon





Formal dining salon



#### Master suite with private study



Main aft deck



# Skylounge/disco



Skylounge aft deck



### Sundeck aft





# Full gym on sundeck



### Jacuzzi: sundeck forward



### Beach bar-be-que--in style!



Guest accommodation



# Guest king suite



Guest twin suite



#### Guest twin suite



Guest king suite



#### Romantic dining by the sea



#### Sunset cruise



### Magical nights on the water



Harbour lights



Sundeck aft: laser light show



#### Tender to





# Waverunner ducklings



Stern to in Monaco





Dress ship









### Presenting, the APOGEE crew

At your service



#### TEAM SPIRIT!