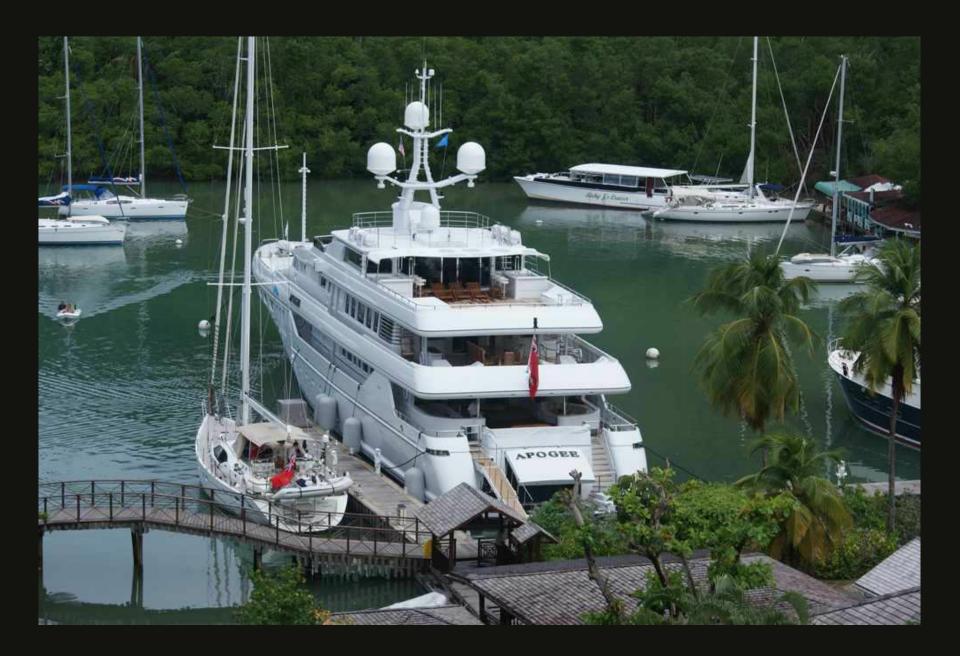

# **APOGEE**

205 ft / 62.5 m 7 staterooms / 12 guests



# Main salon





Formal dining salon



#### Master suite with private study



Main aft deck



# Skylounge/disco



Skylounge aft deck



### Sundeck aft





# Full gym on sundeck



### Jacuzzi: sundeck forward



### Beach bar-be-que--in style!



Guest accommodation



# Guest king suite



Guest twin suite



#### Guest twin suite



Guest king suite



#### Romantic dining by the sea



#### Sunset cruise



### Magical nights on the water



Harbour lights



Sundeck aft: laser light show



#### Tender to





# Waverunner ducklings



Stern to in Monaco





Dress ship









### Presenting, the APOGEE crew

At your service



#### TEAM SPIRIT!