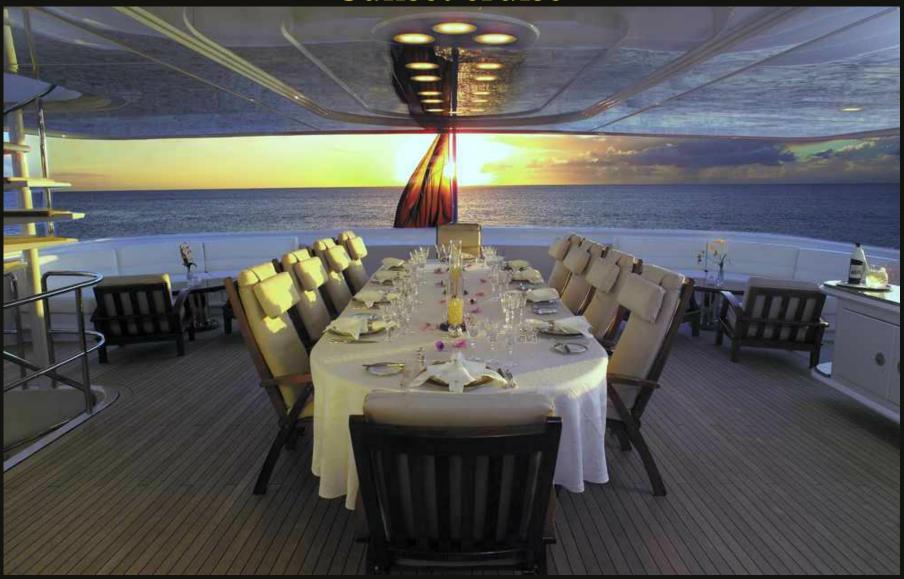

#### Sunset cruise

### Magical nights on the water

Harbour lights

Sundeck aft: laser light show