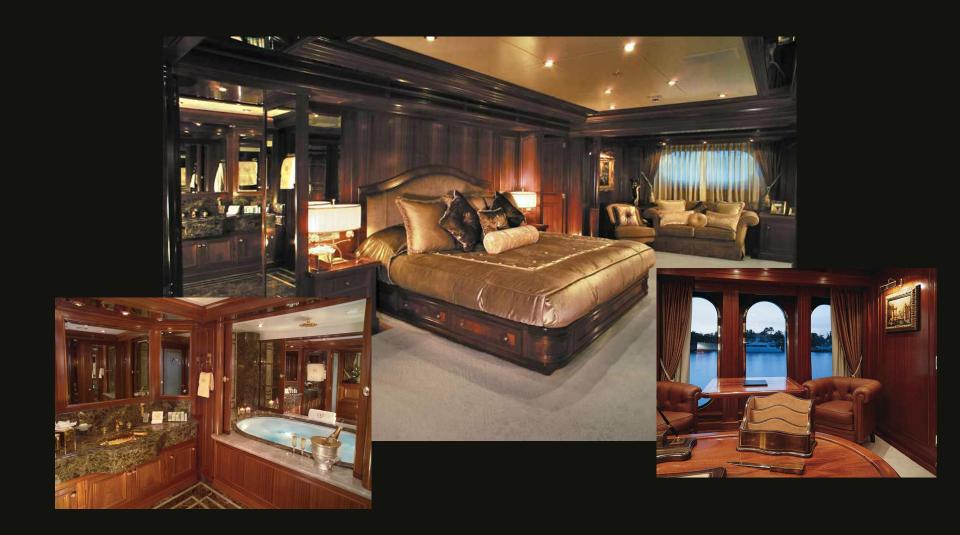

# **APOGEE**

205 ft / 62.5 m 7 staterooms / 12 guests



# Main salon





Formal dining salon



#### Master suite with private study



Main aft deck



# Skylounge/disco



Skylounge aft deck



### Sundeck aft





# Full gym on sundeck



### Jacuzzi: sundeck forward



### Beach bar-be-que--in style!



Guest accommodation



# Guest king suite



Guest twin suite



#### Guest twin suite



Guest king suite



#### Romantic dining by the sea



#### Sunset cruise



### Magical nights on the water



Harbour lights



Sundeck aft: laser light show



#### Tender to





# Waverunner ducklings



Stern to in Monaco





Dress ship









### Presenting, the APOGEE crew

At your service



#### TEAM SPIRIT!