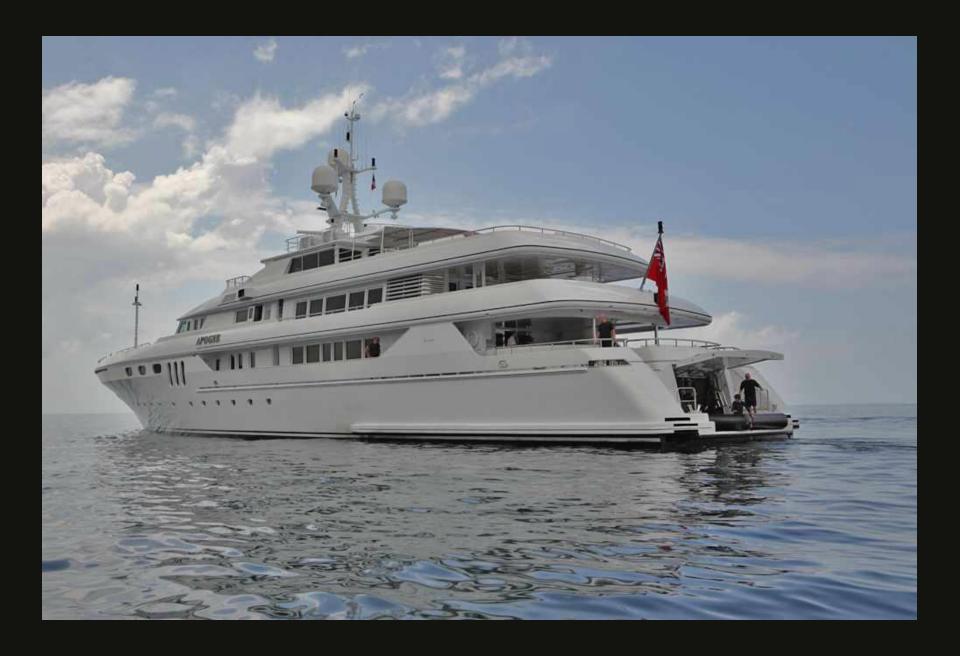

# **APOGEE**

205 ft / 62.5 m 7 staterooms / 12 guests



# Main salon





Formal dining salon



#### Master suite with private study



Main aft deck



# Skylounge/disco



Skylounge aft deck



### Sundeck aft





# Full gym on sundeck



### Jacuzzi: sundeck forward



### Beach bar-be-que--in style!



Guest accommodation



# Guest king suite



Guest twin suite



#### Guest twin suite



Guest king suite



#### Romantic dining by the sea



#### Sunset cruise



### Magical nights on the water



Harbour lights



Sundeck aft: laser light show



#### Tender to





# Waverunner ducklings



Stern to in Monaco





Dress ship









### Presenting, the APOGEE crew

At your service



#### TEAM SPIRIT!