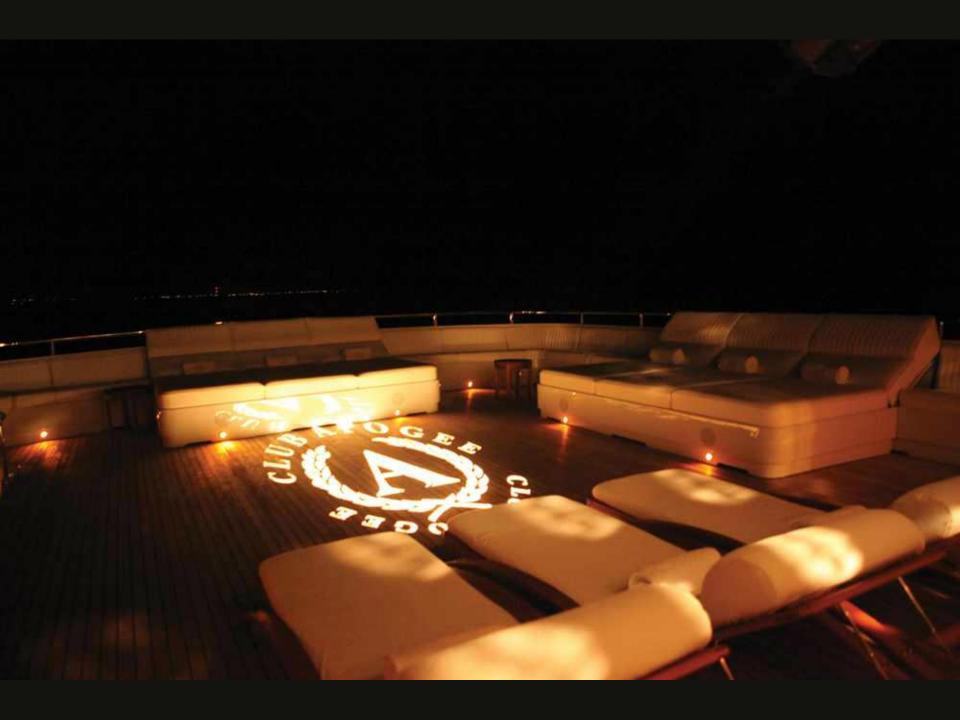

# **APOGEE**

205 ft / 62.5 m 7 staterooms / 12 guests



# Main salon





Formal dining salon



#### Master suite with private study



Main aft deck



# Skylounge/disco



Skylounge aft deck



### Sundeck aft





# Full gym on sundeck



### Jacuzzi: sundeck forward



### Beach bar-be-que--in style!



Guest accommodation



# Guest king suite



Guest twin suite



#### Guest twin suite



Guest king suite



#### Romantic dining by the sea



#### Sunset cruise



### Magical nights on the water



Harbour lights



Sundeck aft: laser light show



#### Tender to





# Waverunner ducklings



Stern to in Monaco





Dress ship









### Presenting, the APOGEE crew

At your service



#### TEAM SPIRIT!