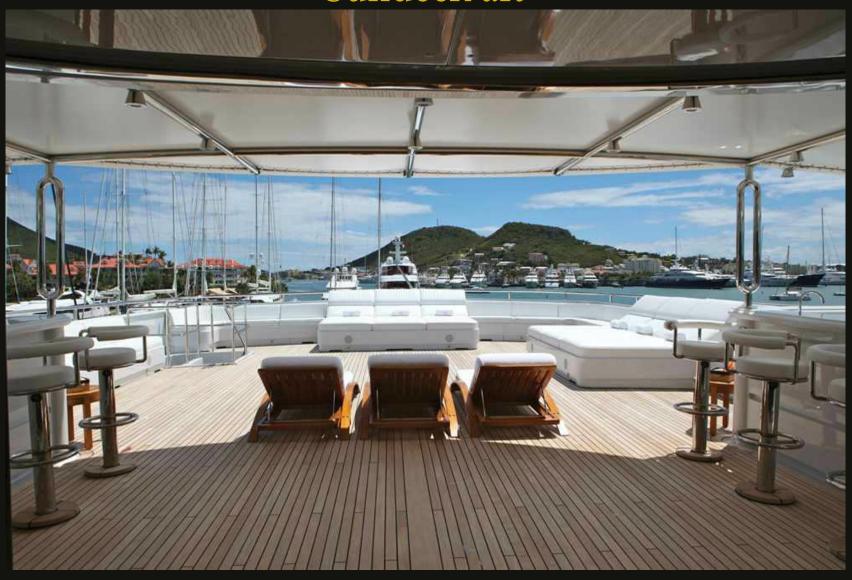

# **APOGEE**

205 ft / 62.5 m 7 staterooms / 12 guests



# Main salon





Formal dining salon



#### Master suite with private study



Main aft deck



# Skylounge/disco



Skylounge aft deck



### Sundeck aft





# Full gym on sundeck



### Jacuzzi: sundeck forward



### Beach bar-be-que--in style!



Guest accommodation



# Guest king suite



Guest twin suite



#### Guest twin suite



Guest king suite



#### Romantic dining by the sea



#### Sunset cruise



### Magical nights on the water



Harbour lights



Sundeck aft: laser light show



#### Tender to





# Waverunner ducklings



Stern to in Monaco





Dress ship









### Presenting, the APOGEE crew

At your service



#### TEAM SPIRIT!